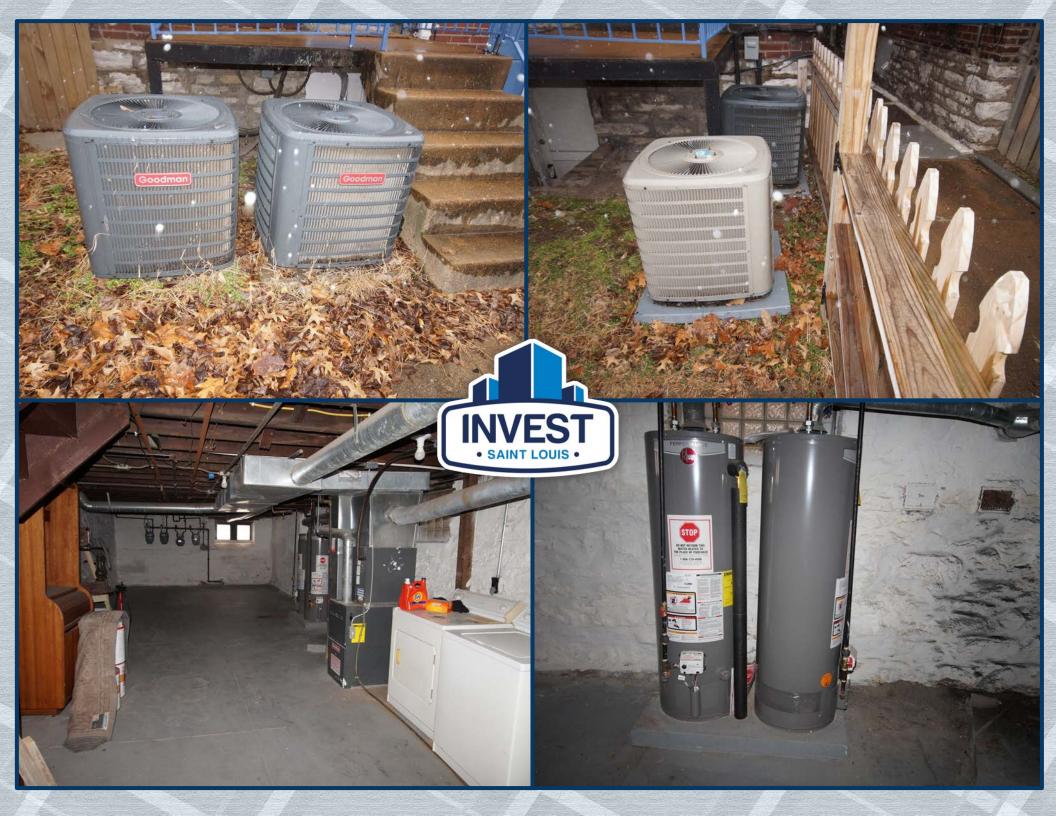

## **Southwest Gardens 4-Family**

4940 Odell St. St. Louis, MO 63139

Southwest Gardens four-family located less than a block from Tower Grove Park and a short walk to the Botanical Gardens and The Hill. This four family has been renovated throughout. These apartments are approximately 800 square feet and feature renovated kitchens including updated cabinets, updated appliances with dishwashers, tile floors. Bathrooms were renovated with new flooring, tiled shower surround with rain showerheads and updated vanities. Building has off-street parking for each tenant, central air with recently replaced furnaces and condensers, pvc stacks, updated electric panels. Roof was replaced approximately 3 years ago. Building is fully rented for a total of \$3,445 a month which fully rented annually would be \$41,220 annually. With expenses at \$7,900 annually if fully rented the building would generate a net income of \$33,320 which is a 7.4% cap rate.