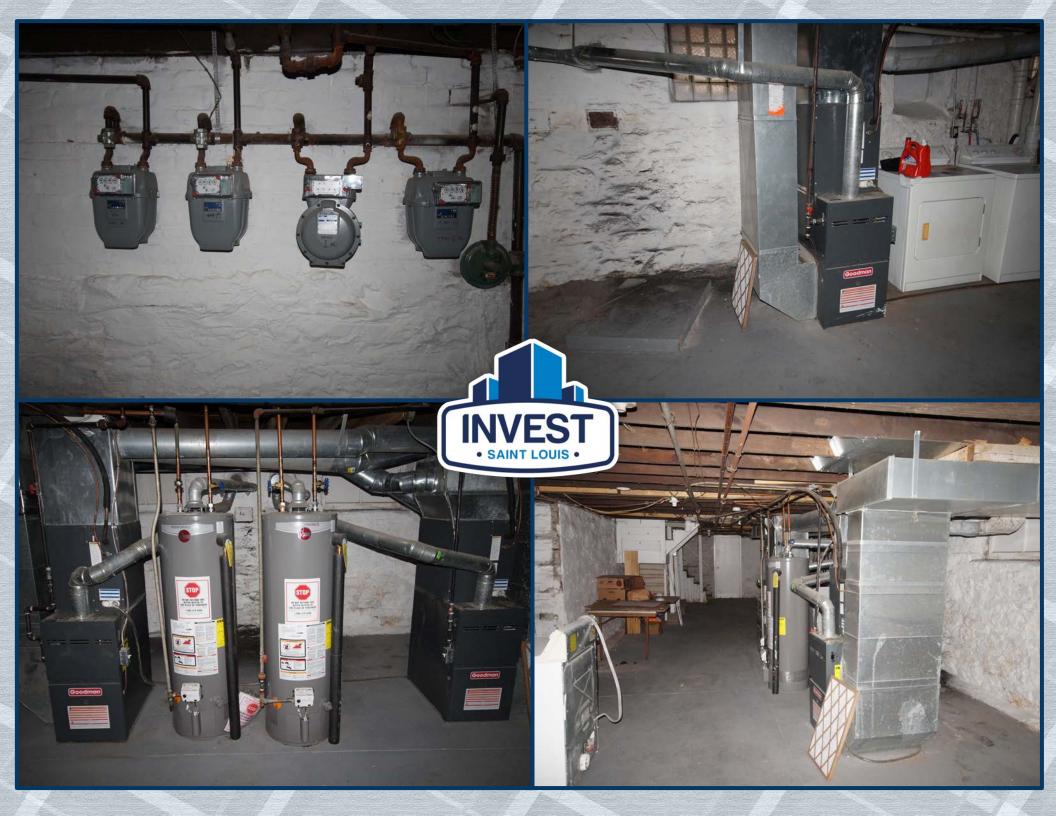

## **Southwest Gardens 4-Family**

4940 Odell St. St. Louis, MO 63139

Southwest Gardens four-family located less than a block from Tower Grove Park and a short walk to the Botanical Gardens and The Hill. This four family has been renovated throughout. These apartments are approximately 800 square feet and feature renovated kitchens including updated cabinets, updated appliances with dishwashers, tile floors. Bathrooms were renovated with new flooring, tiled shower surround with rain showerheads and updated vanities. Building has off-street parking for each tenant, central air with recently replaced furnaces and condensers, pvc stacks, updated electric panels. Roof was replaced approximately 3 years ago. Building is fully rented for a total of \$3,445 a month which fully rented annually would be \$41,220 annually. With expenses at \$7,900 annually if fully rented the building would generate a net income of \$33,320 which is a 7.4% cap rate.