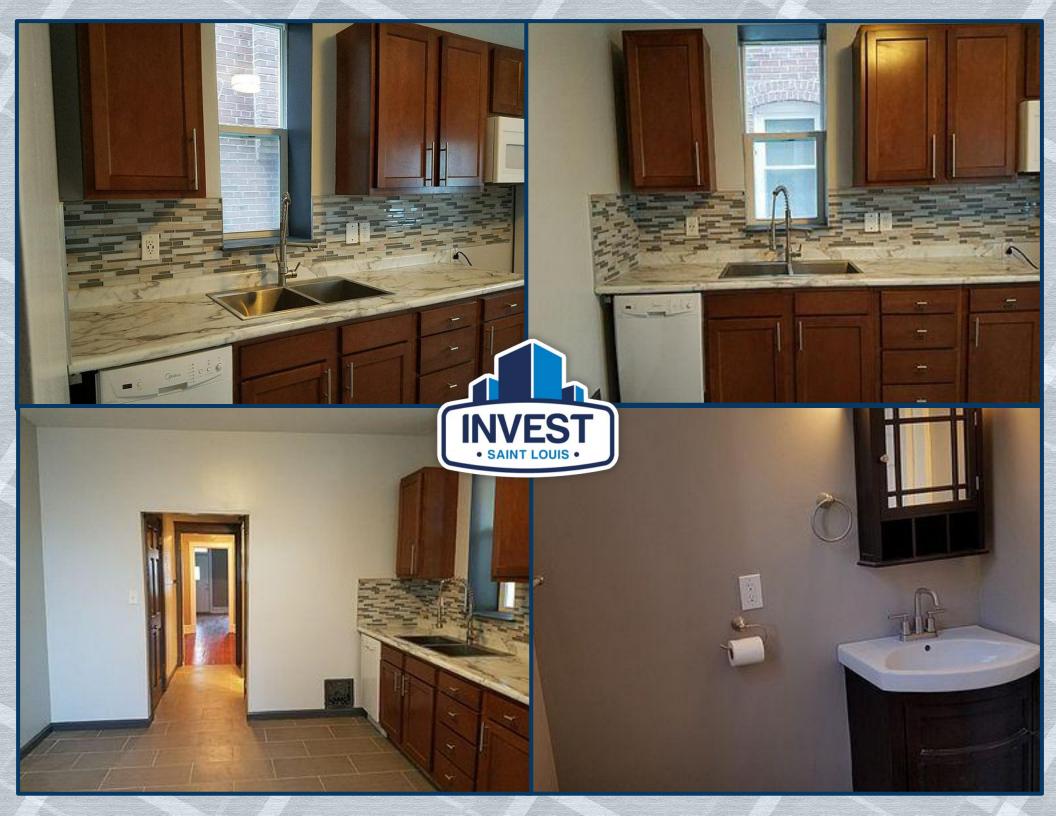

## **Southwest Gardens 4-Family**

4940 Odell St. St. Louis, MO 63139

Southwest Gardens four-family located less than a block from Tower Grove Park and a short walk to the Botanical Gardens and The Hill. This four family has been renovated throughout. These apartments are approximately 800 square feet and feature renovated kitchens including updated cabinets, updated appliances with dishwashers, tile floors. Bathrooms were renovated with new flooring, tiled shower surround with rain showerheads and updated vanities. Building has off-street parking for each tenant, central air with recently replaced furnaces and condensers, pvc stacks, updated electric panels. Roof was replaced approximately 3 years ago. Building is fully rented for a total of \$3,445 a month which fully rented annually would be \$41,220 annually. With expenses at \$7,900 annually if fully rented the building would generate a net income of \$33,320 which is a 7.4% cap rate.