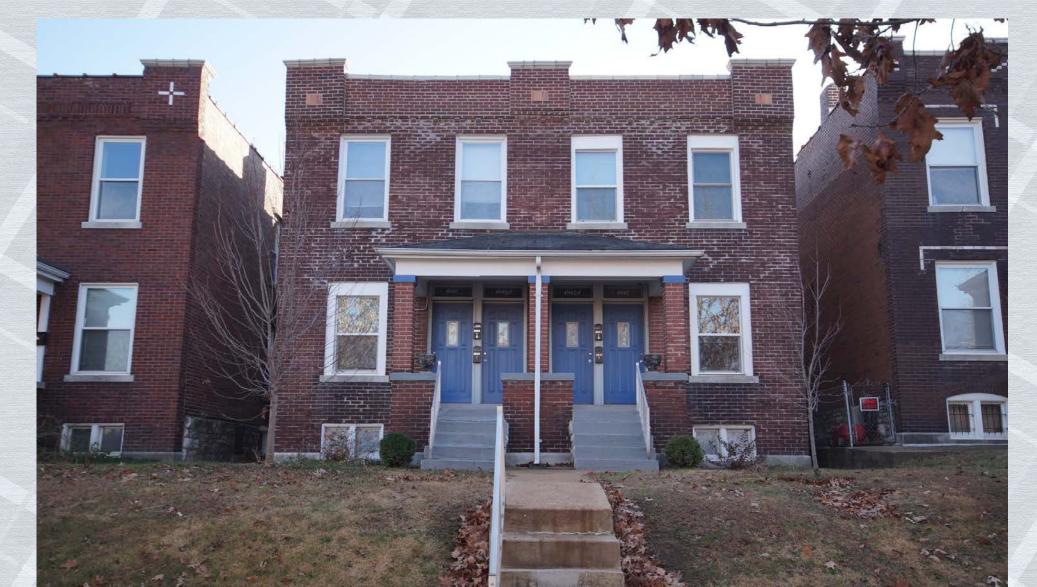

## **Southwest Gardens 4-Family**

4940 Odell St. St. Louis, MO 63139

Southwest Gardens four-family located less than a block from Tower Grove Park and a short walk to the Botanical Gardens and The Hill. This four family has been renovated throughout. These apartments are approximately 800 square feet and feature renovated kitchens including updated cabinets, updated appliances with dishwashers, tile floors. Bathrooms were renovated with new flooring, tiled shower surround with rain showerheads and updated vanities. Building has off-street parking for each tenant, central air with recently replaced furnaces and condensers, pvc stacks, updated electric panels. Roof was replaced approximately 3 years ago. Building is fully rented for a total of \$3,445 a month which fully rented annually would be \$41,220 annually. With expenses at \$7,900 annually if fully rented the building would generate a net income of \$33,320 which is a 7.4% cap rate.