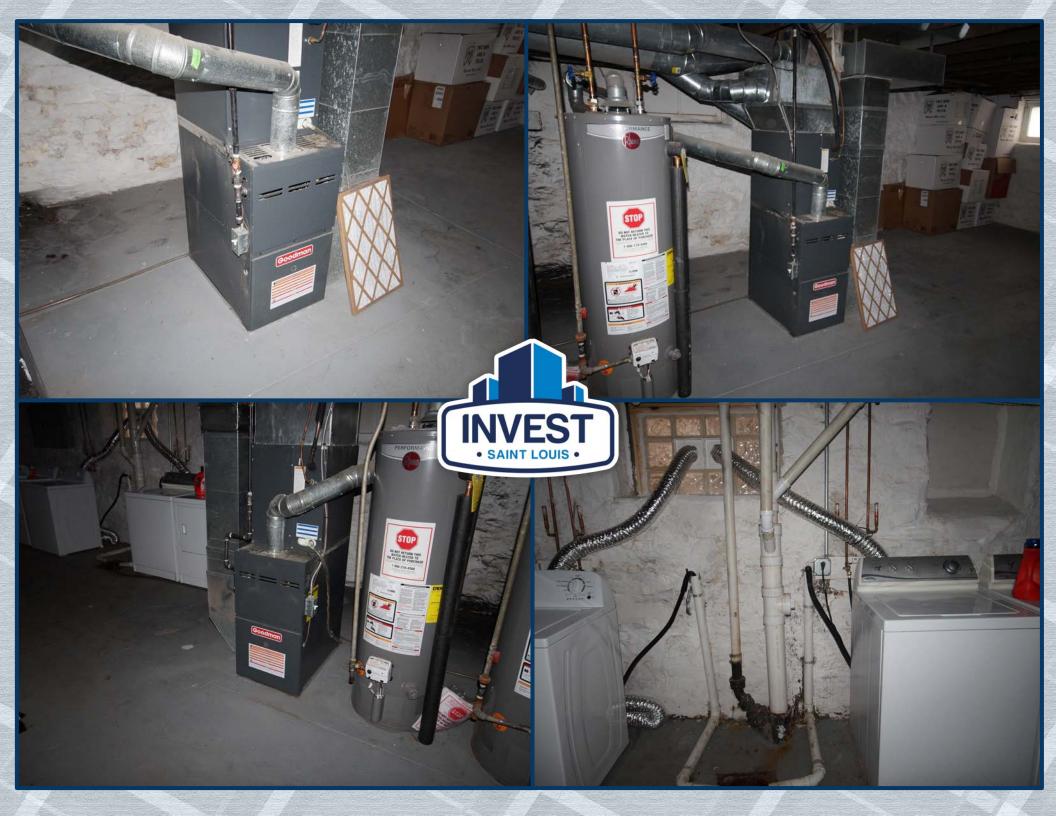

## **Southwest Gardens 4-Family**

4940 Odell St. St. Louis, MO 63139

Southwest Gardens four-family located less than a block from Tower Grove Park and a short walk to the Botanical Gardens and The Hill. This four family has been renovated throughout. These apartments are approximately 800 square feet and feature renovated kitchens including updated cabinets, updated appliances with dishwashers, tile floors. Bathrooms were renovated with new flooring, tiled shower surround with rain showerheads and updated vanities. Building has off-street parking for each tenant, central air with recently replaced furnaces and condensers, pvc stacks, updated electric panels. Roof was replaced approximately 3 years ago. Building is fully rented for a total of \$3,445 a month which fully rented annually would be \$41,220 annually. With expenses at \$7,900 annually if fully rented the building would generate a net income of \$33,320 which is a 7.4% cap rate.