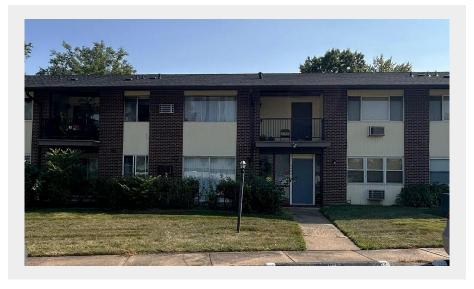

#### **Hazelcrest Condo Portfolio**

7415 Hazelcrest Dr, 63042 7443 Hazelcrest Dr - Unit C, 63042 7443 Hazelcrest Dr - Unit D, 63042 7443 Hazelcrest Dr - Unit H, 63042 7499 Hazelcrest Dr - Unit C, 63042 7596 Hazelcrest Dr - Unit A, 63042 1544 Summer Run Dr, 63033

#### **Units:**

7 Condos Located in 5 Buildings

#### **Summary:**

This new investment opportunity features seven well-maintained condos across 5 buildings in Hazelwood, Missouri, generating \$74,700 in annual rental income. Additionally, there is the potential for even higher net income as the units are currently rented below market rates. With hassle-free maintenance provided by the condo association and its proximity to major employers like Amazon and Boeing, this investment offers stability and potential for growth.

#### **INVESTMENT OVERVIEW**

Asking Price: \$440,000

Year Built: 1966

Building SF: 5,194 SF

This portfolio features seven diligently maintained condos across 5 buildings located close to each other in Hazelwood. 6 of the 7 units are occupied, with the 7th having recently passed the Hazelwood Occupancy Inspection, and ready to lease. The condos offer a mix of unit types, including 3 studios, 1 one-bedroom, 2 two-bedroom, and 1 three-bedroom units. With high demand, these units consistently attract multiple rental applications.