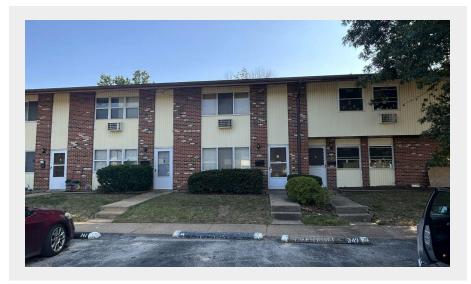

#### **Hazelcrest Condo Portfolio**

7415 Hazelcrest Dr, 63042 7443 Hazelcrest Dr - Unit C, 63042 7443 Hazelcrest Dr - Unit D, 63042 7443 Hazelcrest Dr - Unit H, 63042 7499 Hazelcrest Dr - Unit C, 63042 7596 Hazelcrest Dr - Unit A, 63042 1544 Summer Run Dr, 63033

#### **Units:**

7 Condos Located in 5 Buildings

#### **Summary:**

This new investment opportunity features seven well-maintained condos across 5 buildings in Hazelwood, Missouri, generating \$74,700 in annual rental income. Additionally, there is the potential for even higher net income as the units are currently rented below market rates. With hassle-free maintenance provided by the condo association and its proximity to major employers like Amazon and Boeing, this investment offers stability and potential for growth.

#### **INVESTMENT OVERVIEW**

Asking Price: \$440,000

Year Built: 1966

Building SF: 5,194 SF

This portfolio features seven diligently maintained condos across 5 buildings located close to each other in Hazelwood. 6 of the 7 units are occupied, with the 7th having recently passed the Hazelwood Occupancy Inspection, and ready to lease. The condos offer a mix of unit types, including 3 studios, 1 one-bedroom, 2 two-bedroom, and 1 three-bedroom units. With high demand, these units consistently attract multiple rental applications.