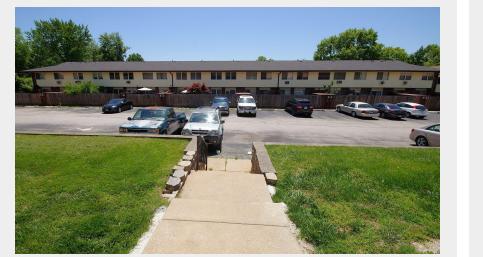

#### Summary:

Units: 7 Condos Located in 5 Buildings

## **INVESTMENT OVERVIEW**

**Asking Price:** \$455,000 **Year Built:** 1966 **Building SF:** 5,194 SF

This portfolio features seven diligently maintained and fully occupied condos across 5 buildings located close to each other in Hazelwood. The condos offer a mix of unit types, including 3 studios, 1 one-bedroom, 2 two-bedroom, and 1 three-bedroom units. With high demand, these units consistently attract multiple rental applications.