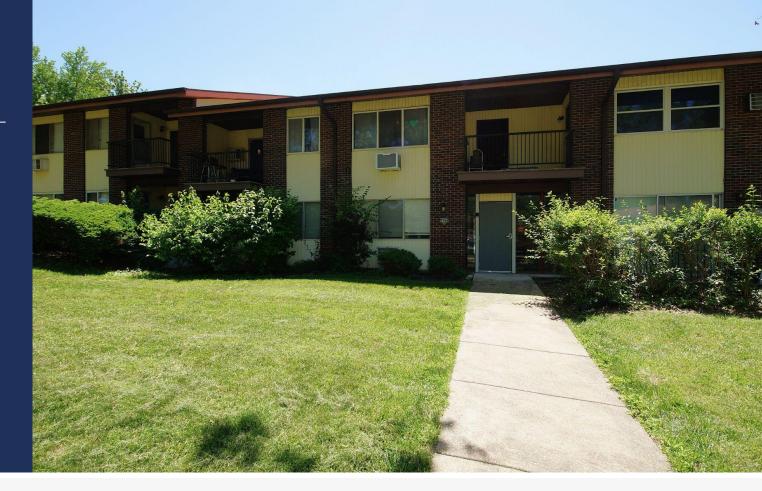

#### Summary:

Units: 7 Condos Located in 5 Buildings

#### Unit Mix:

- 3 Studios Units
- 1 1 Bedroom / 1 Bathroom Units
- 2 2 Bedroom / 1 Bathroom Units
- 1 3 Bedroom / 1.5 Bathroom Units

This new investment opportunity features seven well-maintained condos across 5 buildings in Hazelwood, Missouri, generating \$73,500 in annual rental income. Additionally, there is the potential for even higher net income as the units are currently rented below market rates. With hassle-free maintenance provided by the condo association and its proximity to major employers like Amazon and Boeing, this investment offers stability and potential for growth.

## **INVESTMENT OVERVIEW**

**Asking Price:** \$455,000 **Year Built:** 1966 **Building SF:** 5,194 SF

This portfolio features seven diligently maintained and fully occupied condos across 5 buildings located close to each other in Hazelwood. The condos offer a mix of unit types, including 3 studios, 1 one-bedroom, 2 two-bedroom, and 1 three-bedroom units. With high demand, these units consistently attract multiple rental applications.