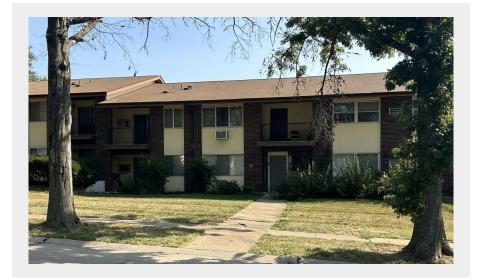

#### **Hazelcrest Condo Portfolio**

7415 Hazelcrest Dr, 63042 7443 Hazelcrest Dr - Unit C, 63042 7443 Hazelcrest Dr - Unit D, 63042 7443 Hazelcrest Dr - Unit H, 63042 7499 Hazelcrest Dr - Unit C, 63042 7596 Hazelcrest Dr - Unit A, 63042 1544 Summer Run Dr, 63033

#### Summary:

Units: 7 Condos Located in 5 Buildings

#### Unit Mix:

- 3 Studios Units
- 1 1 Bedroom / 1 Bathroom Units
- 2 2 Bedroom / 1 Bathroom Units
- 1 3 Bedroom / 1.5 Bathroom Units

This new investment opportunity features seven well-maintained condos across 5 buildings in Hazelwood, Missouri, generating \$73,500 in annual rental income. Additionally, there is the potential for even higher net income as the units are currently rented below market rates. With hassle-free maintenance provided by the condo association and its proximity to major employers like Amazon and Boeing, this investment offers stability and potential for growth.

## **INVESTMENT OVERVIEW**

**Asking Price:** \$455,000 **Year Built:** 1966 **Building SF:** 5,194 SF

This portfolio features seven diligently maintained and fully occupied condos across 5 buildings located close to each other in Hazelwood. The condos offer a mix of unit types, including 3 studios, 1 one-bedroom, 2 two-bedroom, and 1 three-bedroom units. With high demand, these units consistently attract multiple rental applications.