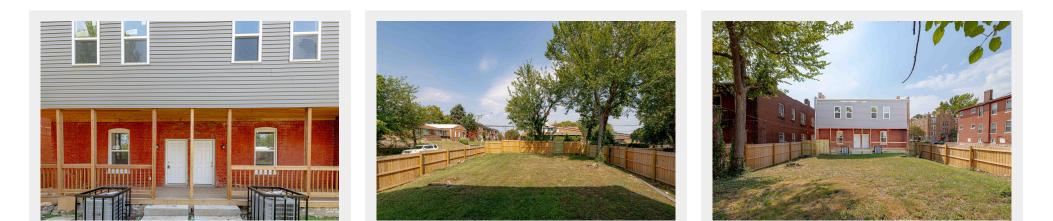

#### Summary:

Completely renovated duplex with spacious 3-Bedroom, 2-Bathroom layouts. Some updates to the building include: Brand new kitchens with stainless steel appliances and granite countertops, a full bathroom on each floor, a second living space, and updates to the major building systems. Both units are currently occupied and rented out on year long leases.

#### **PROPERTY SUMMARY**

Asking Price: \$449,000 Year Built: 1890 Building SF: 2,788 SF Lot SF: 5,095 SF

Welcome to this newly renovated and fully occupied duplex, where each unit offers a spacious and modern 3-bedroom, 2-bathroom layout. Here's why this property stands out: