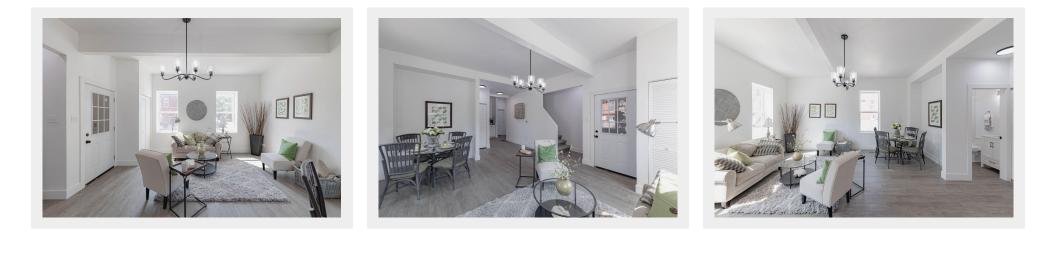

#### Summary:

Completely renovated duplex with spacious 3-Bedroom, 2-Bathroom layouts. Some updates to the building include: Brand new kitchens with stainless steel appliances and granite countertops, a full bathroom on each floor, a second living space, and updates to the major building systems. Both units are currently occupied and rented out on year long leases.

- Fully Renovated: These well-appointed units have been thoughtfully upgraded with stainless steel appliances in the kitchens and renovated bathrooms, ensuring a comfortable living space. Including fresh paint, new flooring, and updated fixtures throughout make this duplex truly move-in ready, saving you the hassle of renovations.
- Major System Upgrades: The real gem of this property lies in the major system upgrades made in 2023, including HVAC, hot water tank, windows, electric, and plumbing – ensuring worry-free living for years to come.
- 3. **Rental Income:** Both units are currently rented out. Similar apartments nearby rent for as much as \$1,735 to \$2,200 depending on size, updates and location.