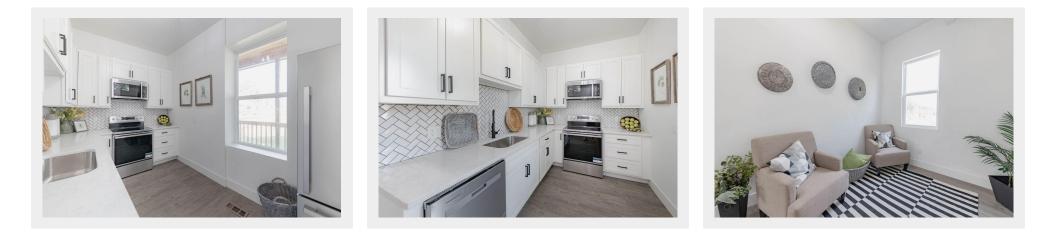

#### Summary:

Completely renovated duplex with spacious 3-Bedroom, 2-Bathroom layouts. Some updates to the building include: Brand new kitchens with stainless steel appliances and granite countertops, a full bathroom on each floor, a second living space, and updates to the major building systems. Both units are currently occupied and rented out on year long leases.

#### **PROPERTY SUMMARY**

Asking Price: \$449,000 Year Built: 1890 Building SF: 2,788 SF Lot SF: 5,095 SF

Welcome to this newly renovated and fully occupied duplex, where each unit offers a spacious and modern 3-bedroom, 2-bathroom layout. Here's why this property stands out:

- Fully Renovated: These well-appointed units have been thoughtfully upgraded with stainless steel appliances in the kitchens and renovated bathrooms, ensuring a comfortable living space. Including fresh paint, new flooring, and updated fixtures throughout make this duplex truly move-in ready, saving you the hassle of renovations.
- Major System Upgrades: The real gem of this property lies in the major system upgrades made in 2023, including HVAC, hot water tank, windows, electric, and plumbing – ensuring worry-free living for years to come.
- 3. **Rental Income:** Both units are currently rented out. Similar apartments nearby rent for as much as \$1,735 to \$2,200 depending on size, updates and location.