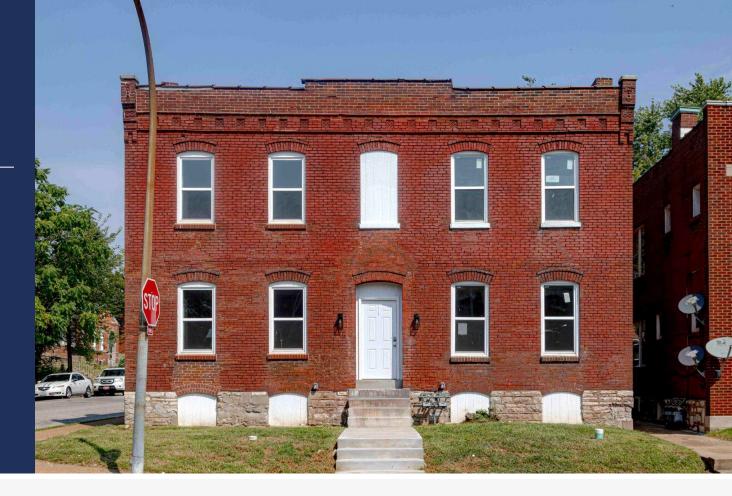

Fully Renovated & Occupied Duplex in South City

> 3457 Miami Street St. Louis, MO 63118

Asking Price \$449,000

#### Address:

3457 Miami St., St. Louis, MO 63118

#### Summary:

Completely renovated duplex with spacious 3-Bedroom, 2-Bathroom layouts. Some updates to the building include: Brand new kitchens with stainless steel appliances and granite countertops, a full bathroom on each floor, a second living space, and updates to the major building systems. Both units are currently occupied and rented out on year long leases.

#### **PROPERTY SUMMARY**

Asking Price: \$449,000 Year Built: 1890 Building SF: 2,788 SF Lot SF: 5,095 SF

Welcome to this newly renovated and fully occupied duplex, where each unit offers a spacious and modern 3-bedroom, 2-bathroom layout. Here's why this property stands out: