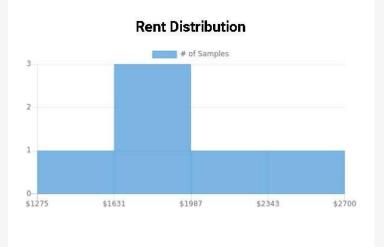

### 3457 Miami St St. Louis, MO 63118

Results based on 6, 3-bedroom, 1½ or more bath Apartment rentals seen within 12 months in a 5.00 mile radius.

A min/max Price or SQFT has been set.

| IEDIAN 25TH PE | RCENTILE 75TH PERCENTILE |
|----------------|--------------------------|
| ,850 \$1,      | 613 \$2,257              |
|                |                          |

#### **Summary Statistics**

| Sample Size               | 6               |
|---------------------------|-----------------|
| Sample Min                | \$1,275         |
| Sample Max                | \$2,695         |
| Sample Median             | \$1,850         |
| Sample Mean               | \$1,935         |
| Sample Standard Deviation | \$478           |
| 25th – 75th Percentile    | \$1,613 - 2,257 |
| 10th – 90th Percentile    | \$1,323 - 2,546 |
| 5th – 95th Percentile     | \$1,150 - 2,719 |