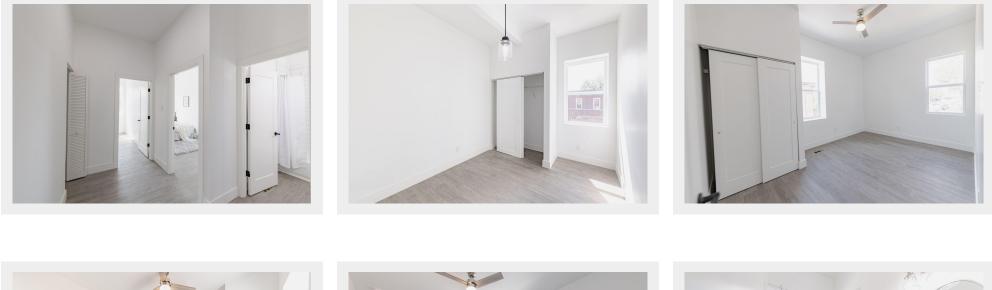

#### Summary:

Completely renovated duplex with spacious 3-Bedroom, 2-Bathroom layouts. Some updates to the building include: Brand new kitchens with stainless steel appliances and granite countertops, a full bathroom on each floor, a second living space, and updates to the major building systems. Both units are currently occupied and rented out on year long leases.

#### **PROPERTY SUMMARY**

Asking Price: \$449,000 Year Built: 1890 Building SF: 2,788 SF Lot SF: 5,095 SF

Welcome to this newly renovated and fully occupied duplex, where each unit offers a spacious and modern 3-bedroom, 2-bathroom layout. Here's why this property stands out:

- Fully Renovated: These well-appointed units have been thoughtfully upgraded with stainless steel appliances in the kitchens and renovated bathrooms, ensuring a comfortable living space. Including fresh paint, new flooring, and updated fixtures throughout make this duplex truly move-in ready, saving you the hassle of renovations.
- Major System Upgrades: The real gem of this property lies in the major system upgrades made in 2023, including HVAC, hot water tank, windows, electric, and plumbing – ensuring worry-free living for years to come.
- 3. **Rental Income:** Both units are currently rented out. Similar apartments nearby rent for as much as \$1,735 to \$2,200 depending on size, updates and location.