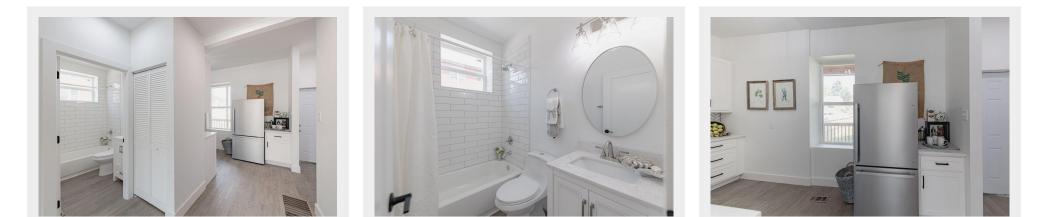

#### Summary:

Completely renovated duplex with spacious 3-Bedroom, 2-Bathroom layouts. Some updates to the building include: Brand new kitchens with stainless steel appliances and granite countertops, a full bathroom on each floor, a second living space, and updates to the major building systems. Both units are currently occupied and rented out on year long leases.

#### **PROPERTY SUMMARY**

Asking Price: \$449,000 Year Built: 1890 Building SF: 2,788 SF Lot SF: 5,095 SF

Welcome to this newly renovated and fully occupied duplex, where each unit offers a spacious and modern 3-bedroom, 2-bathroom layout. Here's why this property stands out:

- Fully Renovated: These well-appointed units have been thoughtfully upgraded with stainless steel appliances in the kitchens and renovated bathrooms, ensuring a comfortable living space. Including fresh paint, new flooring, and updated fixtures throughout make this duplex truly move-in ready, saving you the hassle of renovations.
- Major System Upgrades: The real gem of this property lies in the major system upgrades made in 2023, including HVAC, hot water tank, windows, electric, and plumbing – ensuring worry-free living for years to come.
- 3. **Rental Income:** Both units are currently rented out. Similar apartments nearby rent for as much as \$1,735 to \$2,200 depending on size, updates and location.