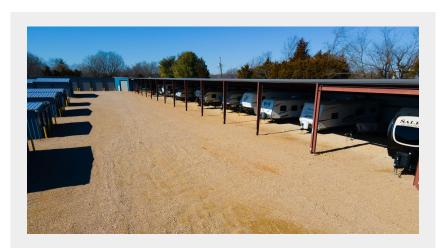

# PROPERTY PHOTOS

Invest St. Louis 2309 Thurman Avenue, St. Louis, MO, 63110 (314) 325-6201 www.investstl.com

Mike Shepherd Agent (314) 662-6453 Phone MikeShepherd1968@gmail.com

**Diverse Unit Mix:** Steel units comprising 69,240 total building square feet, featuring a mix of boat and recreational vehicle storage, a large 60x60 unit suitable for a small business, and a variety of medium and smaller storage units.

**Well-Equipped Units:** The 60x60 unit is climate-controlled, and the majority of units offer electricity and lighting, ensuring safe storage for a variety of needs.

**Modern Amenities:** The secure storage facility features Spider Door, an app that allows for easy, remote, contactless leasing and access, with owner and tenant portals.