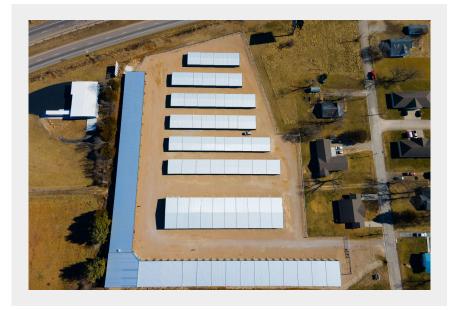

# PROPERTY PHOTOS

Invest St. Louis 2309 Thurman Avenue, St. Louis, MO, 63110 (314) 325-6201 www.investstl.com

Mike Shepherd Agent (314) 662-6453 Phone MikeShepherd1968@gmail.com

### **Summary:**

321 recently built storage units available in Park Hills, Missouri on a 4.75 acre lot. These steel units comprise 69,240 total square feet. This property presents a great opportunity to have large passive income returns with little management and oversight.

**Diverse Unit Mix:** Steel units comprising 69,240 total building square feet, featuring a mix of boat and recreational vehicle storage, a large 60x60 unit suitable for a small business, and a variety of medium and smaller storage units.