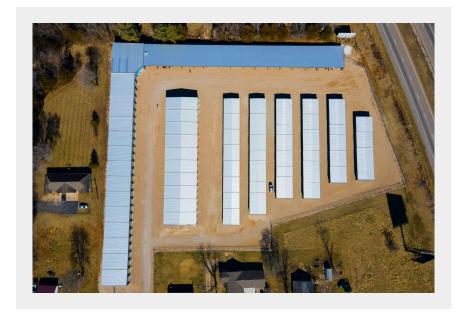

# PROPERTY PHOTOS

Invest St. Louis 2309 Thurman Avenue, St. Louis, MO, 63110 (314) 325-6201 www.investstl.com

Mike Shepherd Agent (314) 662-6453 Phone MikeShepherd1968@gmail.com

### **Summary:**

321 recently built storage units available in Park Hills, Missouri on a 4.75 acre lot. These steel units comprise 69,240 total square feet. This property presents a great opportunity to have large passive income returns with little management and oversight.

**Diverse Unit Mix:** Steel units comprising 69,240 total building square feet, featuring a mix of boat and recreational vehicle storage, a large 60x60 unit suitable for a small business, and a variety of medium and smaller storage units.