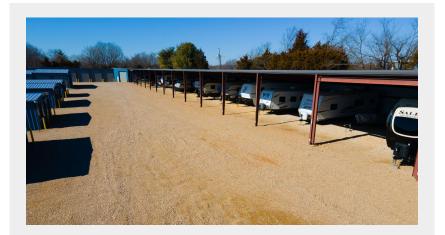

**Diverse Unit Mix:** Steel units comprising 69,240 total building square feet, featuring a mix of boat and recreational vehicle storage, a large 60x60 unit suitable for a small business, and a variety of medium and smaller storage units.

**Well-Equipped Units:** The 60x60 unit is climate-controlled, and the majority of units offer electricity and lighting, ensuring safe storage for a variety of needs.

**Modern Amenities:** The secure storage facility features Spider Door, an app that allows for easy, remote, contactless leasing and access, with owner and tenant portals.