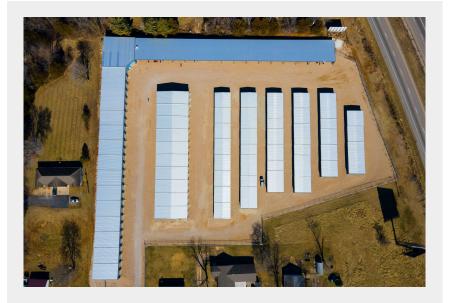

#### Summary:

321 recently built storage units available in Park Hills, Missouri on a 4.75 acre lot. These steel units comprise 69,240 total square feet. This property presents a great opportunity to have large passive income returns with little management and oversight.

## **PROPERTY SUMMARY**

Asking Price: \$3,000,000 Building SF: 69,240 SF Lot SF: 206,474 SF

**Property Basics:** 321 recently built storage units located in Park Hills, Missouri, on 4.75 acres (approximately 206,474 square feet).

**Diverse Unit Mix:** Steel units comprising 69,240 total building square feet, featuring a mix of boat and recreational vehicle storage, a large 60x60 unit suitable for a small business, and a variety of medium and smaller storage units.