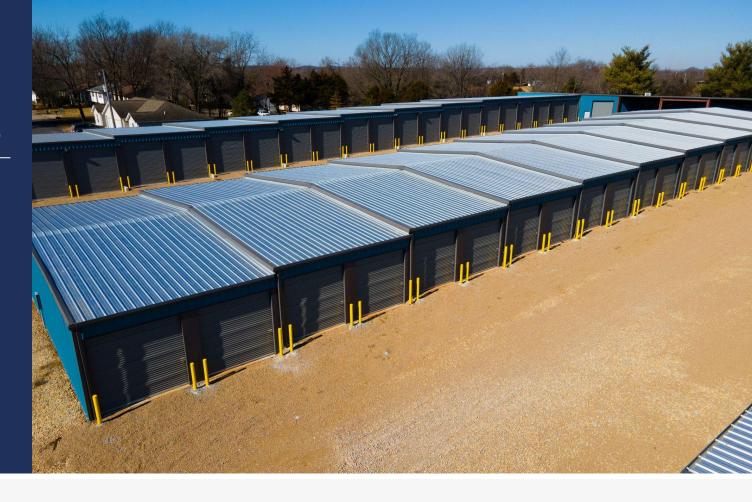

# PROPERTY PHOTOS

Invest St. Louis 2309 Thurman Avenue, St. Louis, MO, 63110 (314) 325-6201 www.investstl.com

#### **Summary:**

321 recently built storage units available in Park Hills, Missouri on a 4.75 acre lot. These steel units comprise 69,240 total square feet. This property presents a great opportunity to have large passive income returns with little management and oversight.

**Diverse Unit Mix:** Steel units comprising 69,240 total building square feet, featuring a mix of boat and recreational vehicle storage, a large 60x60 unit suitable for a small business, and a variety of medium and smaller storage units.

**Well-Equipped Units:** The 60x60 unit is climate-controlled, and the majority of units offer electricity and lighting, ensuring safe storage for a variety of needs.

**Modern Amenities:** The secure storage facility features Spider Door, an app that allows for easy, remote, contactless leasing and access, with owner and tenant portals.