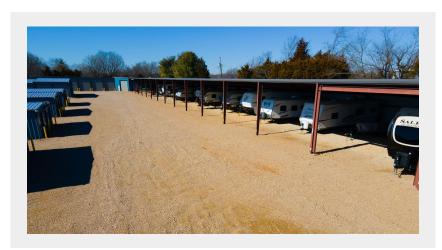

# PROPERTY PHOTOS

Invest St. Louis 2309 Thurman Avenue, St. Louis, MO, 63110 (314) 325-6201 www.investstl.com

**Diverse Unit Mix:** Steel units comprising 69,240 total building square feet, featuring a mix of boat and recreational vehicle storage, a large 60x60 unit suitable for a small business, and a variety of medium and smaller storage units.