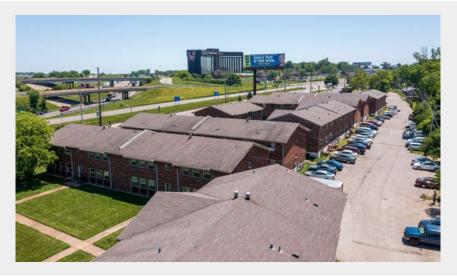

### **Timber Place Apartments**

9921 Sloane Square, Woodson Terrace, MO 63134

**Asking Price** \$4,000,000

No. of Buildings: 9

Units: 64

#### **Summary:**

64-unit Timber Place Apartments complex was built in 1965. Offering recent upgrades including hardwood and ceramic flooring, all-electric units, pitched roofs, central air, and forced heat. Prime location near Lambert Airport, UMSL, and several major employers.

#### PROPERTY SUMMARY

**Asking Price:** \$4,000,000

Year Built: 1965

**Building SF:** 46,410 SF **Lot SF:** 135,646 SF

**Prime Location:** 64-unit apartment complex in Woodson Terrace, built in 1965. Located in close proximity to Lambert Airport, the University of Missouri - St. Louis (UMSL), and major employers like Boeing and Emerson.