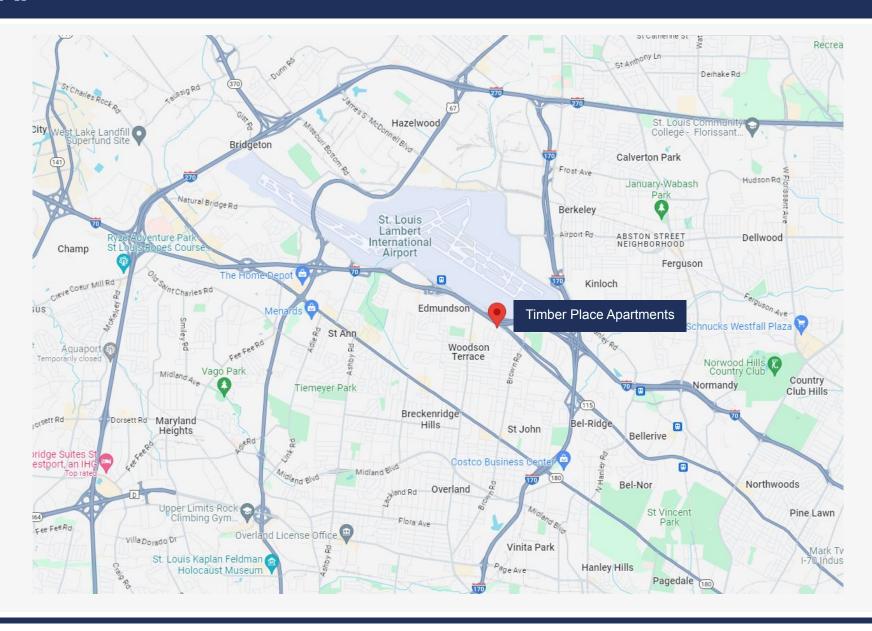

# **MAP**

Invest St. Louis 2309 Thurman Avenue, St. Louis, MO, 63110 (314) 325-6201 www.investstl.com

#### PROPERTY SUMMARY

**Asking Price:** \$4,000,000

Year Built: 1965

**Building SF:** 46,410 SF **Lot SF:** 135,646 SF

**Prime Location:** 64-unit apartment complex in Woodson Terrace, built in 1965. Located in close proximity to Lambert Airport, the University of Missouri - St. Louis (UMSL), and major employers like Boeing and Emerson.