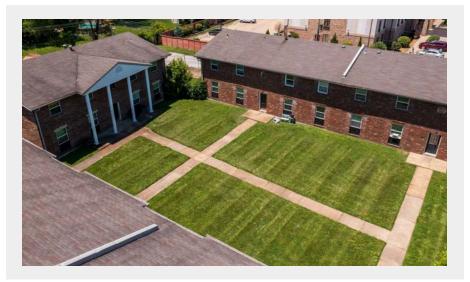

### **Timber Place Apartments**

9921 Sloane Square, Woodson Terrace, MO 63134

**Asking Price** \$4,000,000

No. of Buildings: 9

Units: 64

#### **Summary:**

64-unit Timber Place Apartments complex was built in 1965. Offering recent upgrades including hardwood and ceramic flooring, all-electric units, pitched roofs, central air, and forced heat. Prime location near Lambert Airport, UMSL, and several major employers.

#### PROPERTY SUMMARY

**Asking Price:** \$4,000,000

Year Built: 1965

**Building SF:** 46,410 SF **Lot SF:** 135,646 SF

**Prime Location:** 64-unit apartment complex in Woodson Terrace, built in 1965. Located in close proximity to Lambert Airport, the University of Missouri - St. Louis (UMSL), and major employers like Boeing and Emerson.