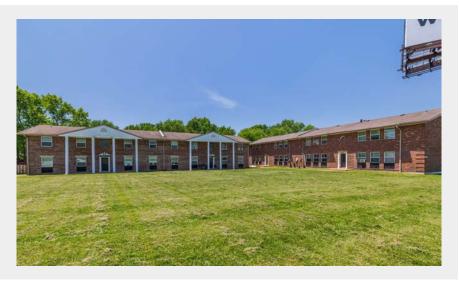

### **Timber Place Apartments**

9921 Sloane Square, Woodson Terrace, MO 63134

**Asking Price** \$4,000,000

No. of Buildings: 9

Units: 64

#### **Summary:**

64-unit Timber Place Apartments complex was built in 1965. Offering recent upgrades including hardwood and ceramic flooring, all-electric units, pitched roofs, central air, and forced heat. Prime location near Lambert Airport, UMSL, and several major employers.

#### PROPERTY SUMMARY

**Asking Price:** \$4,000,000

Year Built: 1965

**Building SF:** 46,410 SF **Lot SF:** 135,646 SF

**Prime Location:** 64-unit apartment complex in Woodson Terrace, built in 1965. Located in close proximity to Lambert Airport, the University of Missouri - St. Louis (UMSL), and major employers like Boeing and Emerson.