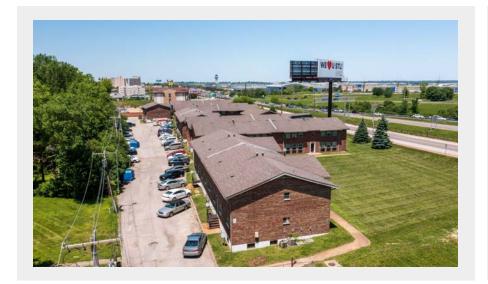

### **Timber Place Apartments**

9921 Sloane Square, Woodson Terrace, MO 63134

**Asking Price** \$4,000,000

No. of Buildings: 9

Units: 64

#### **Summary:**

64-unit Timber Place Apartments complex was built in 1965. Offering recent upgrades including hardwood and ceramic flooring, all-electric units, pitched roofs, central air, and forced heat. Prime location near Lambert Airport, UMSL, and several major employers.

#### PROPERTY SUMMARY

**Asking Price:** \$4,000,000

Year Built: 1965

**Building SF:** 46,410 SF **Lot SF:** 135,646 SF

**Prime Location:** 64-unit apartment complex in Woodson Terrace, built in 1965. Located in close proximity to Lambert Airport, the University of Missouri - St. Louis (UMSL), and major employers like Boeing and Emerson.