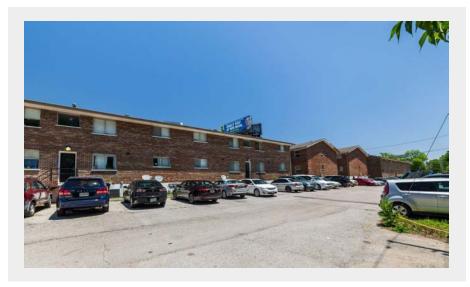

### **Timber Place Apartments**

9921 Sloane Square, Woodson Terrace, MO 63134

**Asking Price** \$4,000,000

No. of Buildings: 9

Units: 64

#### **Summary:**

64-unit Timber Place Apartments complex was built in 1965. Offering recent upgrades including hardwood and ceramic flooring, all-electric units, pitched roofs, central air, and forced heat. Prime location near Lambert Airport, UMSL, and several major employers.

#### PROPERTY SUMMARY

**Asking Price:** \$4,000,000

Year Built: 1965

**Building SF:** 46,410 SF **Lot SF:** 135,646 SF

**Prime Location:** 64-unit apartment complex in Woodson Terrace, built in 1965. Located in close proximity to Lambert Airport, the University of Missouri - St. Louis (UMSL), and major employers like Boeing and Emerson.