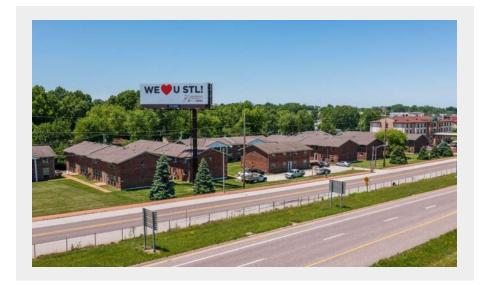

### **Timber Place Apartments**

9921 Sloane Square, Woodson Terrace, MO 63134

**Asking Price** \$4,000,000

No. of Buildings: 9

Units: 64

#### PROPERTY SUMMARY

**Asking Price:** \$4,000,000

Year Built: 1965

**Building SF:** 46,410 SF **Lot SF:** 135,646 SF

**Prime Location:** 64-unit apartment complex in Woodson Terrace, built in 1965. Located in close proximity to Lambert Airport, the University of Missouri - St. Louis (UMSL), and major employers like Boeing and Emerson.

**High Occupancy Rate:** Currently at a 92.2% occupancy rate as of February 2024.

**Spacious Layouts:** Approximately 46,410 square feet of building space across 9 buildings, situated on a 3.114-acre lot.