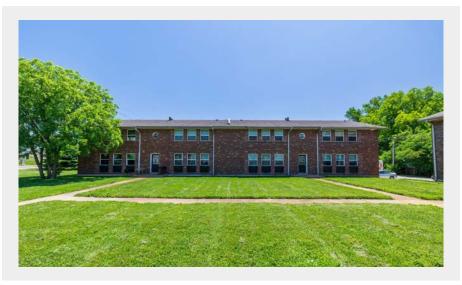

### **Timber Place Apartments**

9921 Sloane Square, Woodson Terrace, MO 63134

**Asking Price** \$4,000,000

No. of Buildings: 9

Units: 64

#### **Summary:**

64-unit Timber Place Apartments complex was built in 1965. Offering recent upgrades including hardwood and ceramic flooring, all-electric units, pitched roofs, central air, and forced heat. Prime location near Lambert Airport, UMSL, and several major employers.

#### PROPERTY SUMMARY

**Asking Price:** \$4,000,000

Year Built: 1965

**Building SF:** 46,410 SF **Lot SF:** 135,646 SF

**Prime Location:** 64-unit apartment complex in Woodson Terrace, built in 1965. Located in close proximity to Lambert Airport, the University of Missouri - St. Louis (UMSL), and major employers like Boeing and Emerson.