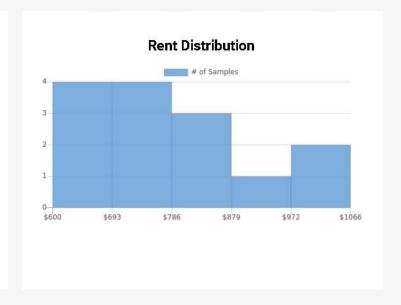

# **NEARBY ONE-BEDROOM APARTMENT RENTALS**

# 9921 Sloane Square St. Louis, MO

Results based on 14, single bedroom, single bath Apartment rentals seen within 12 months in a 3.00 mile radius.

A min/max Price or SQFT has been set.

AVERAGE MEDIAN 25TH PERCENTILE 75TH PERCENTILE \$778 ±5% \$744 \$680 \$876

| Sample Size               | 14            |
|---------------------------|---------------|
| Sample Min                | \$600         |
| Sample Max                | \$1,061       |
| Sample Median             | \$744         |
| Sample Mean               | \$778         |
| Sample Standard Deviation | \$146         |
| 25th - 75th Percentile    | \$680 - 876   |
| 10th - 90th Percentile    | \$591 - 964   |
| 5th - 95th Percentile     | \$539 - 1,017 |