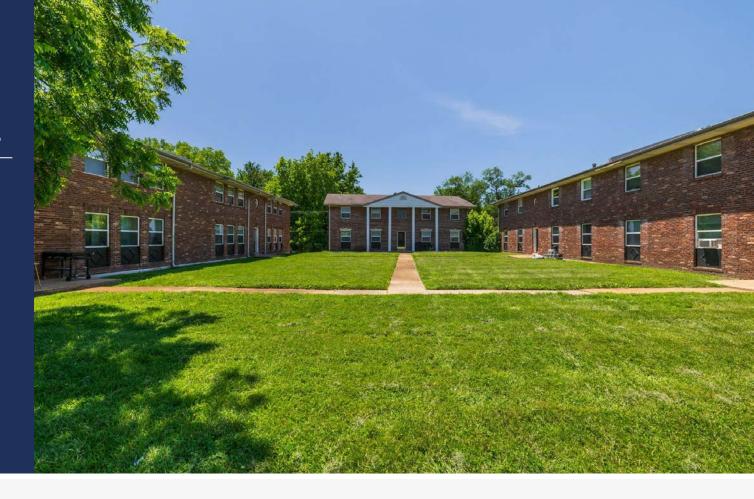

### **Timber Place Apartments**

9921 Sloane Square, Woodson Terrace, MO 63134

**Asking Price** \$4,000,000

No. of Buildings: 9

Units: 64

#### **Summary:**

64-unit Timber Place Apartments complex was built in 1965. Offering recent upgrades including hardwood and ceramic flooring, all-electric units, pitched roofs, central air, and forced heat. Prime location near Lambert Airport, UMSL, and several major employers.

#### PROPERTY SUMMARY

**Asking Price:** \$4,000,000

Year Built: 1965

**Building SF:** 46,410 SF **Lot SF:** 135,646 SF

**Prime Location:** 64-unit apartment complex in Woodson Terrace, built in 1965. Located in close proximity to Lambert Airport, the University of Missouri - St. Louis (UMSL), and major employers like Boeing and Emerson.