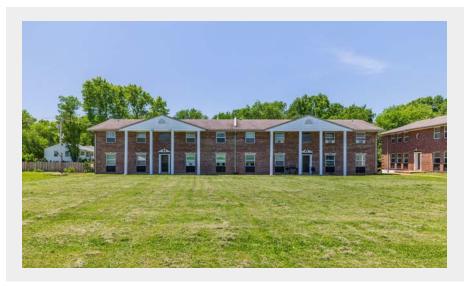

### **Timber Place Apartments**

9921 Sloane Square, Woodson Terrace, MO 63134

**Asking Price** \$4,000,000

No. of Buildings: 9

Units: 64

#### **Summary:**

64-unit Timber Place Apartments complex was built in 1965. Offering recent upgrades including hardwood and ceramic flooring, all-electric units, pitched roofs, central air, and forced heat. Prime location near Lambert Airport, UMSL, and several major employers.

#### PROPERTY SUMMARY

**Asking Price:** \$4,000,000

Year Built: 1965

**Building SF:** 46,410 SF **Lot SF:** 135,646 SF

**Prime Location:** 64-unit apartment complex in Woodson Terrace, built in 1965. Located in close proximity to Lambert Airport, the University of Missouri - St. Louis (UMSL), and major employers like Boeing and Emerson.