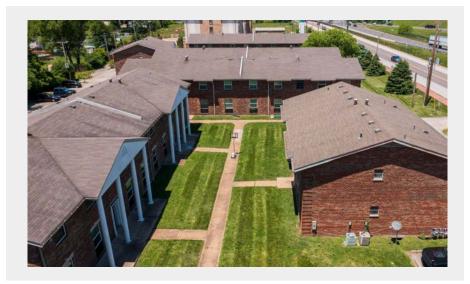

### **Timber Place Apartments**

9921 Sloane Square, Woodson Terrace, MO 63134

**Asking Price** \$4,000,000

No. of Buildings: 9

Units: 64

#### **Summary:**

64-unit Timber Place Apartments complex was built in 1965. Offering recent upgrades including hardwood and ceramic flooring, all-electric units, pitched roofs, central air, and forced heat. Prime location near Lambert Airport, UMSL, and several major employers.

#### PROPERTY SUMMARY

**Asking Price:** \$4,000,000

Year Built: 1965

**Building SF:** 46,410 SF **Lot SF:** 135,646 SF

**Prime Location:** 64-unit apartment complex in Woodson Terrace, built in 1965. Located in close proximity to Lambert Airport, the University of Missouri - St. Louis (UMSL), and major employers like Boeing and Emerson.