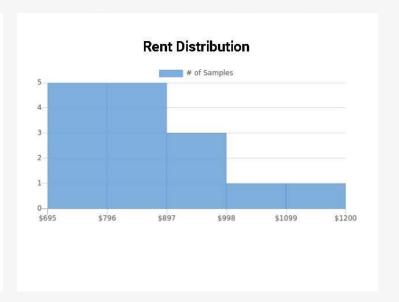

# **NEARBY TWO-BEDROOM APARTMENT RENTALS**

# 9921 Sloane Square St. Louis, MO

Results based on 15, 2-bedroom, single bath Apartment rentals seen within 12 months in a 3.00 mile radius.

A min/max Price or SQFT has been set.

average Median 25th Percentile 75th Percentile  $\$866_{\pm4\%}$  \$870 \$772 \$960

| Sample Size               | 15            |
|---------------------------|---------------|
| Sample Min                | \$695         |
| Sample Max                | \$1,195       |
| Sample Median             | \$870         |
| Sample Mean               | \$866         |
| Sample Standard Deviation | \$140         |
| 25th - 75th Percentile    | \$772 - 960   |
| 10th - 90th Percentile    | \$687 - 1,044 |
| 5th - 95th Percentile     | \$636 - 1,095 |