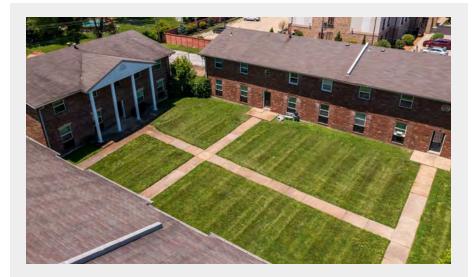

#### Summary:

64-unit Timber Place Apartments complex was built in 1965. Offering recent upgrades including hardwood and ceramic flooring, all-electric units, pitched roofs, central air, and forced heat. Prime location near Lambert Airport, UMSL, and several major employers.

#### **PROPERTY SUMMARY**

Asking Price: \$3,800,000 Year Built: 1965 Building Size: 46,410 SF Lot Size: 135,646 SF

**Prime Location:** 64-unit apartment complex in Woodson Terrace, built in 1965. Located in close proximity to Lambert Airport, the University of Missouri - St. Louis (UMSL), and major employers like Boeing and Emerson.

**Spacious Layouts:** Approximately 46,410 square feet of building space across 9 buildings, situated on a 3.114-acre lot.

Invest St. Louis 2309 Thurman Avenue, St. Louis, MO, 63110 (314) 325-6201 www.investstl.com