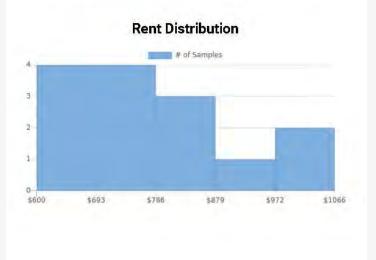

## 9921 Sloane Square St. Louis, MO

Results based on 14, single bedroom, single bath Apartment rentals seen within 12 months in a 3.00 mile radius. A min/max Price or SQFT has been set.

| AVERAGE              | MEDIAN | 25TH PERCENTILE | 75TH PERCENTILE |
|----------------------|--------|-----------------|-----------------|
| \$778 <sub>±5%</sub> | \$744  | \$680           | \$876           |

### **Summary Statistics**

| Sample Size               | 14            |
|---------------------------|---------------|
| Sample Min                | \$600         |
| Sample Max                | \$1,061       |
| Sample Median             | \$744         |
| Sample Mean               | \$778         |
| Sample Standard Deviation | \$146         |
| 25th – 75th Percentile    | \$680 - 876   |
| 10th – 90th Percentile    | \$591 – 964   |
| 5th – 95th Percentile     | \$539 - 1,017 |