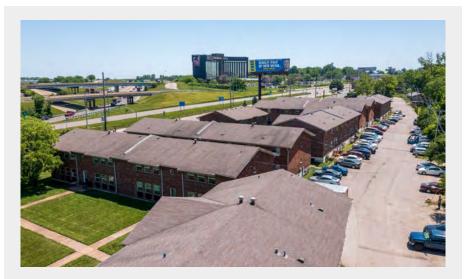

#### Summary:

64-unit Timber Place Apartments complex was built in 1965. Offering recent upgrades including hardwood and ceramic flooring, all-electric units, pitched roofs, central air, and forced heat. Prime location near Lambert Airport, UMSL, and several major employers.

#### **PROPERTY SUMMARY**

Asking Price: \$3,800,000 Year Built: 1965 Building Size: 46,410 SF Lot Size: 135,646 SF

**Prime Location:** 64-unit apartment complex in Woodson Terrace, built in 1965. Located in close proximity to Lambert Airport, the University of Missouri - St. Louis (UMSL), and major employers like Boeing and Emerson.