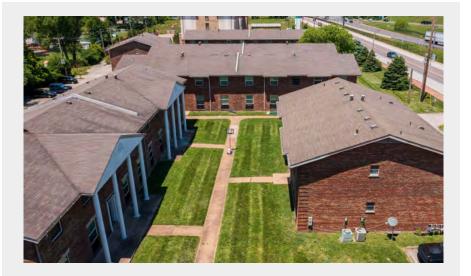

#### Summary:

64-unit Timber Place Apartments complex was built in 1965. Offering recent upgrades including hardwood and ceramic flooring, all-electric units, pitched roofs, central air, and forced heat. Prime location near Lambert Airport, UMSL, and several major employers.

#### **PROPERTY SUMMARY**

Asking Price: \$3,800,000 Year Built: 1965 Building Size: 46,410 SF Lot Size: 135,646 SF

**Prime Location:** 64-unit apartment complex in Woodson Terrace, built in 1965. Located in close proximity to Lambert Airport, the University of Missouri - St. Louis (UMSL), and major employers like Boeing and Emerson.

**Spacious Layouts:** Approximately 46,410 square feet of building space across 9 buildings, situated on a 3.114-acre lot.

Invest St. Louis 2309 Thurman Avenue, St. Louis, MO, 63110 (314) 325-6201 www.investstl.com