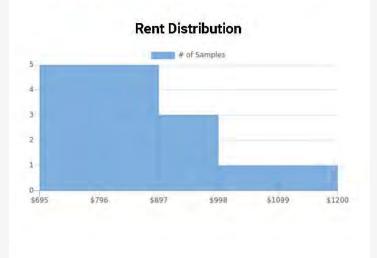

## 9921 Sloane Square St. Louis, MO

Results based on 15, 2-bedroom, single bath Apartment rentals seen within 12 months in a 3.00 mile radius.

A min/max Price or SQFT has been set.

| MEDIAN | 25TH PERCENTILE | 75TH PERCENTILE |
|--------|-----------------|-----------------|
| \$870  | \$772           | \$960           |
|        |                 |                 |

#### **Summary Statistics**

| Sample Size               | 15            |
|---------------------------|---------------|
| Sample Min                | \$695         |
| Sample Max                | \$1,195       |
| Sample Median             | \$870         |
| Sample Mean               | \$866         |
| Sample Standard Deviation | \$140         |
| 25th – 75th Percentile    | \$772 - 960   |
| 10th – 90th Percentile    | \$687 - 1,044 |
| 5th – 95th Percentile     | \$636 - 1,095 |