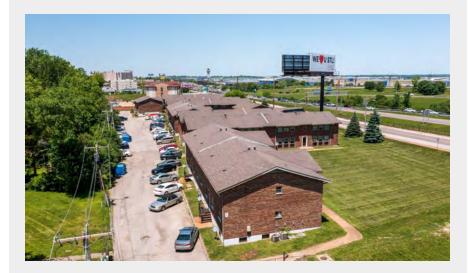

#### Summary:

64-unit Timber Place Apartments complex was built in 1965. Offering recent upgrades including hardwood and ceramic flooring, all-electric units, pitched roofs, central air, and forced heat. Prime location near Lambert Airport, UMSL, and several major employers.

#### **PROPERTY SUMMARY**

Asking Price: \$3,800,000 Year Built: 1965 Building Size: 46,410 SF Lot Size: 135,646 SF

**Prime Location:** 64-unit apartment complex in Woodson Terrace, built in 1965. Located in close proximity to Lambert Airport, the University of Missouri - St. Louis (UMSL), and major employers like Boeing and Emerson.