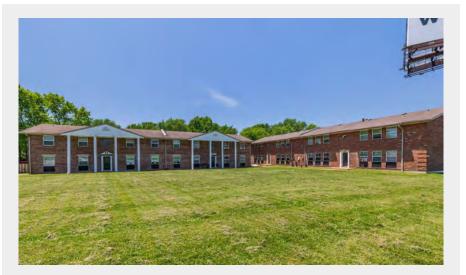

## **Timber Place Apartments**

9921 Sloane Square, Woodson Terrace, MO 63134

> Asking Price \$3,800,000

12 - One Bedroom, One Bathroom

52 - Two Bedroom, One Bathroom

#### Summary:

64-unit Timber Place Apartments complex was built in 1965. Offering recent upgrades including hardwood and ceramic flooring, all-electric units, pitched roofs, central air, and forced heat. Prime location near Lambert Airport, UMSL, and several major employers.

#### **PROPERTY SUMMARY**

Asking Price: \$3,800,000 Year Built: 1965 Building Size: 46,410 SF Lot Size: 135,646 SF

**Prime Location:** 64-unit apartment complex in Woodson Terrace, built in 1965. Located in close proximity to Lambert Airport, the University of Missouri - St. Louis (UMSL), and major employers like Boeing and Emerson.