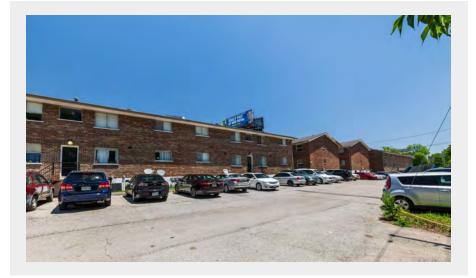

## **Timber Place Apartments**

9921 Sloane Square, Woodson Terrace, MO 63134

> Asking Price \$3,800,000

12 - One Bedroom, One Bathroom

52 - Two Bedroom, One Bathroom

#### Summary:

64-unit Timber Place Apartments complex was built in 1965. Offering recent upgrades including hardwood and ceramic flooring, all-electric units, pitched roofs, central air, and forced heat. Prime location near Lambert Airport, UMSL, and several major employers.

#### **PROPERTY SUMMARY**

Asking Price: \$3,800,000 Year Built: 1965 Building Size: 46,410 SF Lot Size: 135,646 SF

**Prime Location:** 64-unit apartment complex in Woodson Terrace, built in 1965. Located in close proximity to Lambert Airport, the University of Missouri - St. Louis (UMSL), and major employers like Boeing and Emerson.