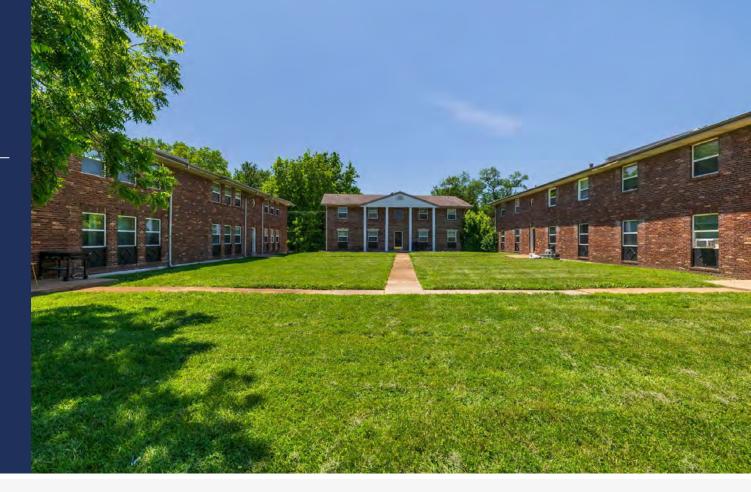

## **Timber Place Apartments**

9921 Sloane Square, Woodson Terrace, MO 63134

> Asking Price \$3,800,000

12 - One Bedroom, One Bathroom

52 - Two Bedroom, One Bathroom

#### Summary:

64-unit Timber Place Apartments complex was built in 1965. Offering recent upgrades including hardwood and ceramic flooring, all-electric units, pitched roofs, central air, and forced heat. Prime location near Lambert Airport, UMSL, and several major employers.

#### **PROPERTY SUMMARY**

Asking Price: \$3,800,000 Year Built: 1965 Building Size: 46,410 SF Lot Size: 135,646 SF

**Prime Location:** 64-unit apartment complex in Woodson Terrace, built in 1965. Located in close proximity to Lambert Airport, the University of Missouri - St. Louis (UMSL), and major employers like Boeing and Emerson.