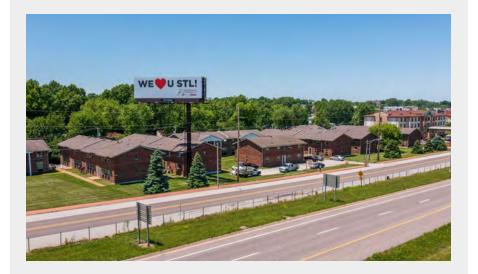

## **Timber Place Apartments**

9921 Sloane Square, Woodson Terrace, MO 63134

> Asking Price \$3,800,000

12 - One Bedroom, One Bathroom

52 - Two Bedroom, One Bathroom

#### Summary:

64-unit Timber Place Apartments complex was built in 1965. Offering recent upgrades including hardwood and ceramic flooring, all-electric units, pitched roofs, central air, and forced heat. Prime location near Lambert Airport, UMSL, and several major employers.

#### **PROPERTY SUMMARY**

Asking Price: \$3,800,000 Year Built: 1965 Building Size: 46,410 SF Lot Size: 135,646 SF

**Prime Location:** 64-unit apartment complex in Woodson Terrace, built in 1965. Located in close proximity to Lambert Airport, the University of Missouri - St. Louis (UMSL), and major employers like Boeing and Emerson.