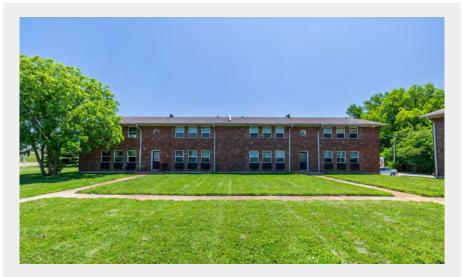

#### Summary:

64-unit Timber Place Apartments complex was built in 1965. Offering recent upgrades including hardwood and ceramic flooring, all-electric units, pitched roofs, central air, and forced heat. Prime location near Lambert Airport, UMSL, and several major employers.

#### **PROPERTY SUMMARY**

Asking Price: \$3,800,000 Year Built: 1965 Building Size: 46,410 SF Lot Size: 135,646 SF

**Prime Location:** 64-unit apartment complex in Woodson Terrace, built in 1965. Located in close proximity to Lambert Airport, the University of Missouri - St. Louis (UMSL), and major employers like Boeing and Emerson.

**Spacious Layouts:** Approximately 46,410 square feet of building space across 9 buildings, situated on a 3.114-acre lot.

Invest St. Louis 2309 Thurman Avenue, St. Louis, MO, 63110 (314) 325-6201 www.investstl.com