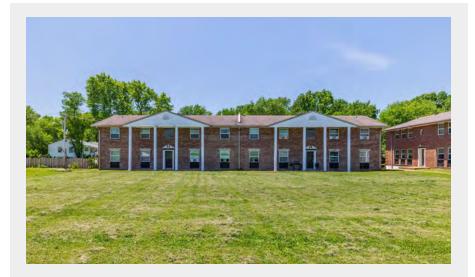

## **Timber Place Apartments**

9921 Sloane Square, Woodson Terrace, MO 63134

> Asking Price \$3,800,000

12 - One Bedroom, One Bathroom

52 - Two Bedroom, One Bathroom

#### Summary:

64-unit Timber Place Apartments complex was built in 1965. Offering recent upgrades including hardwood and ceramic flooring, all-electric units, pitched roofs, central air, and forced heat. Prime location near Lambert Airport, UMSL, and several major employers.

#### **PROPERTY SUMMARY**

Asking Price: \$3,800,000 Year Built: 1965 Building Size: 46,410 SF Lot Size: 135,646 SF

**Prime Location:** 64-unit apartment complex in Woodson Terrace, built in 1965. Located in close proximity to Lambert Airport, the University of Missouri - St. Louis (UMSL), and major employers like Boeing and Emerson.