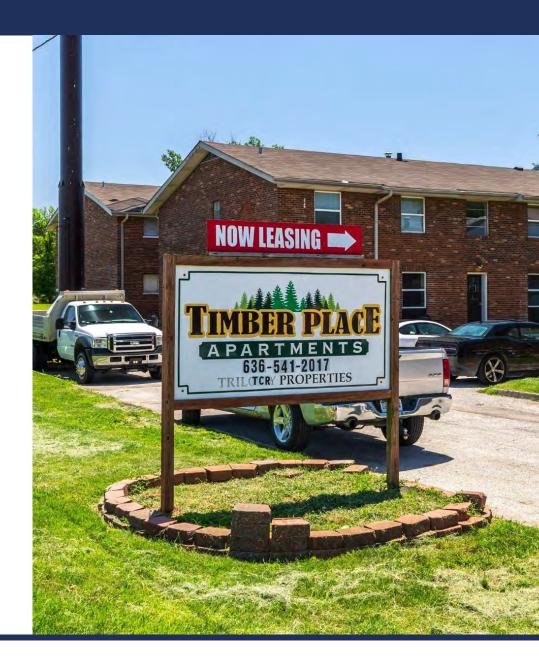

## **Timber Place Apartments**

9921 Sloane Square, Woodson Terrace, MO 63134

> Asking Price \$3,800,000

12 - One Bedroom, One Bathroom

52 - Two Bedroom, One Bathroom

#### Summary:

64-unit Timber Place Apartments complex was built in 1965. Offering recent upgrades including hardwood and ceramic flooring, all-electric units, pitched roofs, central air, and forced heat. Prime location near Lambert Airport, UMSL, and several major employers.

#### **PROPERTY SUMMARY**

Asking Price: \$3,800,000 Year Built: 1965 Building Size: 46,410 SF Lot Size: 135,646 SF

**Prime Location:** 64-unit apartment complex in Woodson Terrace, built in 1965. Located in close proximity to Lambert Airport, the University of Missouri - St. Louis (UMSL), and major employers like Boeing and Emerson.