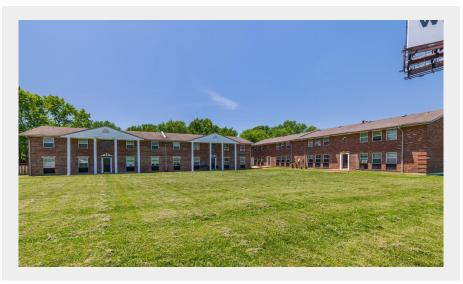

### **Timber Place Apartments**

9921 Sloane Square, Woodson Terrace, MO 63134

**Asking Price** \$3,700,000

No. of Buildings: 9

Units: 64

### **Summary:**

64-unit Timber Place Apartments complex was built in 1965. Offering recent upgrades including hardwood and ceramic flooring, all-electric units, pitched roofs, central air, and forced heat. Prime location near Lambert Airport, UMSL, and several major employers.

#### PROPERTY SUMMARY

**Asking Price:** \$3,700,000

Year Built: 1965

Building Size: 46,410 SF Lot Size: 135,646 SF

**Prime Location:** 64-unit apartment complex in Woodson Terrace, built in 1965. Located in close proximity to Lambert Airport, the University of Missouri - St. Louis (UMSL), and major employers like Boeing and Emerson.

**Spacious Layouts:** Approximately 46,410 square feet of building space across 9 buildings, situated on a 3.114-acre lot.

Invest St. Louis 2309 Thurman Avenue, St. Louis, MO, 63110 (314) 325-6201

Invest St. Louis 2309 Thurman Avenue, St. Louis, MO, 63110 (314) 325-6201 www.investstl.com