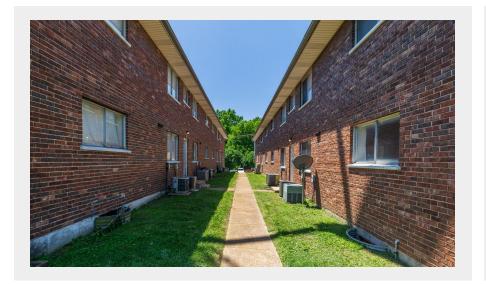

### **Timber Place Apartments**

9921 Sloane Square, Woodson Terrace, MO 63134

**Asking Price** \$3,700,000

No. of Buildings: 9

Units: 64

### **Summary:**

64-unit Timber Place Apartments complex was built in 1965. Offering recent upgrades including hardwood and ceramic flooring, all-electric units, pitched roofs, central air, and forced heat. Prime location near Lambert Airport, UMSL, and several major employers.

#### PROPERTY SUMMARY

**Asking Price:** \$3,700,000

Year Built: 1965

Building Size: 46,410 SF Lot Size: 135,646 SF

**Prime Location:** 64-unit apartment complex in Woodson Terrace, built in 1965. Located in close proximity to Lambert Airport, the University of Missouri - St. Louis (UMSL), and major employers like Boeing and Emerson.