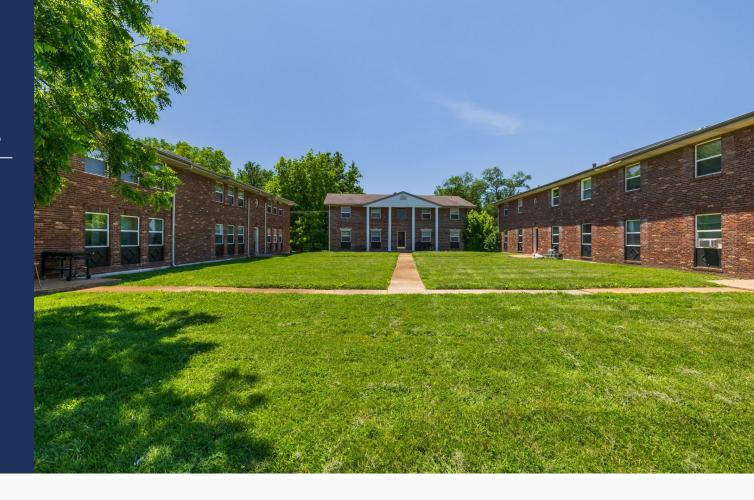

### **Timber Place Apartments**

9921 Sloane Square, Woodson Terrace, MO 63134

**Asking Price** \$3,700,000

No. of Buildings: 9

Units: 64

### **Summary:**

64-unit Timber Place Apartments complex was built in 1965. Offering recent upgrades including hardwood and ceramic flooring, all-electric units, pitched roofs, central air, and forced heat. Prime location near Lambert Airport, UMSL, and several major employers.

#### PROPERTY SUMMARY

**Asking Price:** \$3,700,000

Year Built: 1965

Building Size: 46,410 SF Lot Size: 135,646 SF

**Prime Location:** 64-unit apartment complex in Woodson Terrace, built in 1965. Located in close proximity to Lambert Airport, the University of Missouri - St. Louis (UMSL), and major employers like Boeing and Emerson.

**Spacious Layouts:** Approximately 46,410 square feet of building space across 9 buildings, situated on a 3.114-acre lot.

Invest St. Louis 2309 Thurman Avenue, St. Louis, MO, 63110 (314) 325-6201

Invest St. Louis 2309 Thurman Avenue, St. Louis, MO, 63110 (314) 325-6201 www.investstl.com