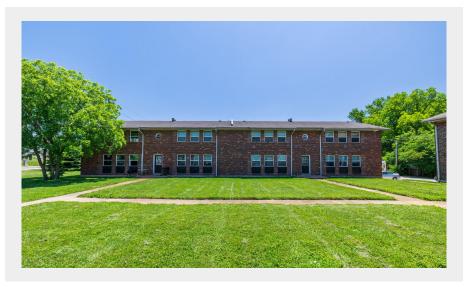

### **Timber Place Apartments**

9921 Sloane Square, Woodson Terrace, MO 63134

**Asking Price** \$3,700,000

No. of Buildings: 9

Units: 64

### **Summary:**

64-unit Timber Place Apartments complex was built in 1965. Offering recent upgrades including hardwood and ceramic flooring, all-electric units, pitched roofs, central air, and forced heat. Prime location near Lambert Airport, UMSL, and several major employers.

#### PROPERTY SUMMARY

**Asking Price:** \$3,700,000

Year Built: 1965

Building Size: 46,410 SF Lot Size: 135,646 SF

**Prime Location:** 64-unit apartment complex in Woodson Terrace, built in 1965. Located in close proximity to Lambert Airport, the University of Missouri - St. Louis (UMSL), and major employers like Boeing and Emerson.