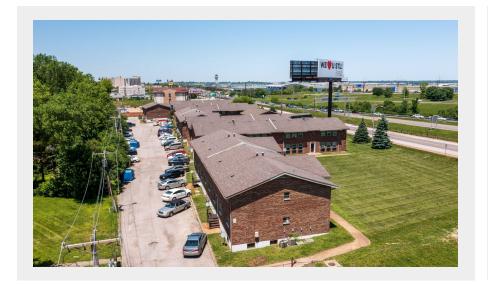

### **Timber Place Apartments**

9921 Sloane Square, Woodson Terrace, MO 63134

**Asking Price** \$3,700,000

No. of Buildings: 9

Units: 64

### **Summary:**

64-unit Timber Place Apartments complex was built in 1965. Offering recent upgrades including hardwood and ceramic flooring, all-electric units, pitched roofs, central air, and forced heat. Prime location near Lambert Airport, UMSL, and several major employers.

#### PROPERTY SUMMARY

**Asking Price:** \$3,700,000

Year Built: 1965

Building Size: 46,410 SF Lot Size: 135,646 SF

**Prime Location:** 64-unit apartment complex in Woodson Terrace, built in 1965. Located in close proximity to Lambert Airport, the University of Missouri - St. Louis (UMSL), and major employers like Boeing and Emerson.

**Spacious Layouts:** Approximately 46,410 square feet of building space across 9 buildings, situated on a 3.114-acre lot.

Invest St. Louis 2309 Thurman Avenue, St. Louis, MO, 63110 (314) 325-6201

Invest St. Louis 2309 Thurman Avenue, St. Louis, MO, 63110 (314) 325-6201 www.investstl.com