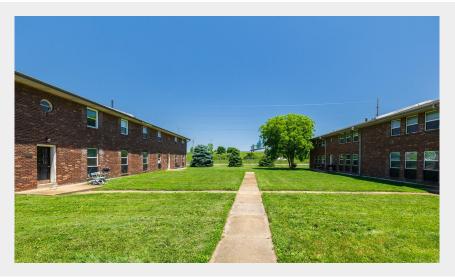

### **Timber Place Apartments**

9921 Sloane Square, Woodson Terrace, MO 63134

**Asking Price** \$3,700,000

No. of Buildings: 9

Units: 64

### **Summary:**

64-unit Timber Place Apartments complex was built in 1965. Offering recent upgrades including hardwood and ceramic flooring, all-electric units, pitched roofs, central air, and forced heat. Prime location near Lambert Airport, UMSL, and several major employers.

#### PROPERTY SUMMARY

**Asking Price:** \$3,700,000

Year Built: 1965

Building Size: 46,410 SF Lot Size: 135,646 SF

**Prime Location:** 64-unit apartment complex in Woodson Terrace, built in 1965. Located in close proximity to Lambert Airport, the University of Missouri - St. Louis (UMSL), and major employers like Boeing and Emerson.