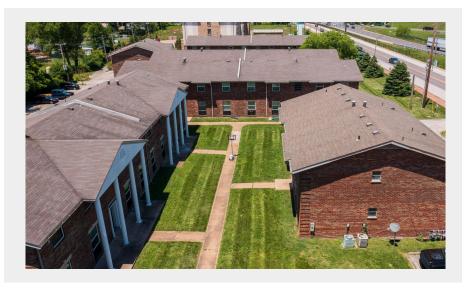

### **Timber Place Apartments**

9921 Sloane Square, Woodson Terrace, MO 63134

**Asking Price** \$3,700,000

No. of Buildings: 9

Units: 64

### **Summary:**

64-unit Timber Place Apartments complex was built in 1965. Offering recent upgrades including hardwood and ceramic flooring, all-electric units, pitched roofs, central air, and forced heat. Prime location near Lambert Airport, UMSL, and several major employers.

#### PROPERTY SUMMARY

**Asking Price:** \$3,700,000

Year Built: 1965

Building Size: 46,410 SF Lot Size: 135,646 SF

**Prime Location:** 64-unit apartment complex in Woodson Terrace, built in 1965. Located in close proximity to Lambert Airport, the University of Missouri - St. Louis (UMSL), and major employers like Boeing and Emerson.

**Spacious Layouts:** Approximately 46,410 square feet of building space across 9 buildings, situated on a 3.114-acre lot.

Invest St. Louis 2309 Thurman Avenue, St. Louis, MO, 63110 (314) 325-6201

Invest St. Louis 2309 Thurman Avenue, St. Louis, MO, 63110 (314) 325-6201 www.investstl.com