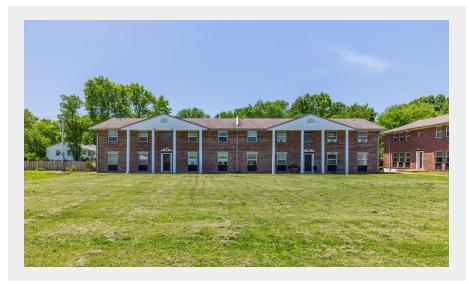

### **Timber Place Apartments**

9921 Sloane Square, Woodson Terrace, MO 63134

**Asking Price** \$3,700,000

No. of Buildings: 9

Units: 64

### **Summary:**

64-unit Timber Place Apartments complex was built in 1965. Offering recent upgrades including hardwood and ceramic flooring, all-electric units, pitched roofs, central air, and forced heat. Prime location near Lambert Airport, UMSL, and several major employers.

#### PROPERTY SUMMARY

**Asking Price:** \$3,700,000

Year Built: 1965

Building Size: 46,410 SF Lot Size: 135,646 SF

**Prime Location:** 64-unit apartment complex in Woodson Terrace, built in 1965. Located in close proximity to Lambert Airport, the University of Missouri - St. Louis (UMSL), and major employers like Boeing and Emerson.