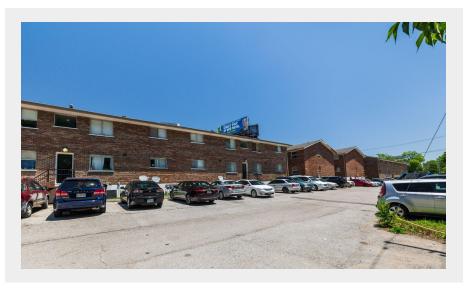

### **Timber Place Apartments**

9921 Sloane Square, Woodson Terrace, MO 63134

**Asking Price** \$3,700,000

No. of Buildings: 9

Units: 64

### **Summary:**

64-unit Timber Place Apartments complex was built in 1965. Offering recent upgrades including hardwood and ceramic flooring, all-electric units, pitched roofs, central air, and forced heat. Prime location near Lambert Airport, UMSL, and several major employers.

#### PROPERTY SUMMARY

**Asking Price:** \$3,700,000

Year Built: 1965

Building Size: 46,410 SF Lot Size: 135,646 SF

**Prime Location:** 64-unit apartment complex in Woodson Terrace, built in 1965. Located in close proximity to Lambert Airport, the University of Missouri - St. Louis (UMSL), and major employers like Boeing and Emerson.