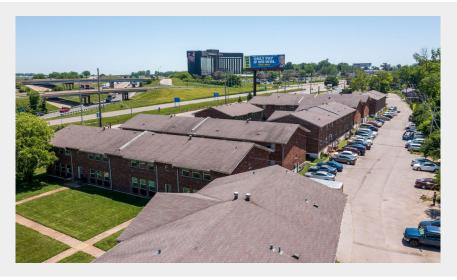

### **Timber Place Apartments**

9921 Sloane Square, Woodson Terrace, MO 63134

**Asking Price** \$3,700,000

No. of Buildings: 9

Units: 64

### **Summary:**

64-unit Timber Place Apartments complex was built in 1965. Offering recent upgrades including hardwood and ceramic flooring, all-electric units, pitched roofs, central air, and forced heat. Prime location near Lambert Airport, UMSL, and several major employers.

#### PROPERTY SUMMARY

**Asking Price:** \$3,700,000

Year Built: 1965

Building Size: 46,410 SF Lot Size: 135,646 SF

**Prime Location:** 64-unit apartment complex in Woodson Terrace, built in 1965. Located in close proximity to Lambert Airport, the University of Missouri - St. Louis (UMSL), and major employers like Boeing and Emerson.

**Spacious Layouts:** Approximately 46,410 square feet of building space across 9 buildings, situated on a 3.114-acre lot.

Invest St. Louis 2309 Thurman Avenue, St. Louis, MO, 63110 (314) 325-6201

Invest St. Louis 2309 Thurman Avenue, St. Louis, MO, 63110 (314) 325-6201 www.investstl.com