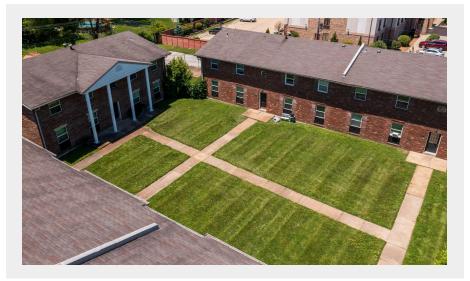

### **Timber Place Apartments**

9921 Sloane Square, Woodson Terrace, MO 63134

**Asking Price** \$3,700,000

No. of Buildings: 9

Units: 64

### **Summary:**

64-unit Timber Place Apartments complex was built in 1965. Offering recent upgrades including hardwood and ceramic flooring, all-electric units, pitched roofs, central air, and forced heat. Prime location near Lambert Airport, UMSL, and several major employers.

#### PROPERTY SUMMARY

**Asking Price:** \$3,700,000

Year Built: 1965

Building Size: 46,410 SF Lot Size: 135,646 SF

**Prime Location:** 64-unit apartment complex in Woodson Terrace, built in 1965. Located in close proximity to Lambert Airport, the University of Missouri - St. Louis (UMSL), and major employers like Boeing and Emerson.

**Spacious Layouts:** Approximately 46,410 square feet of building space across 9 buildings, situated on a 3.114-acre lot.

Invest St. Louis 2309 Thurman Avenue, St. Louis, MO, 63110 (314) 325-6201

Invest St. Louis 2309 Thurman Avenue, St. Louis, MO, 63110 (314) 325-6201 www.investstl.com