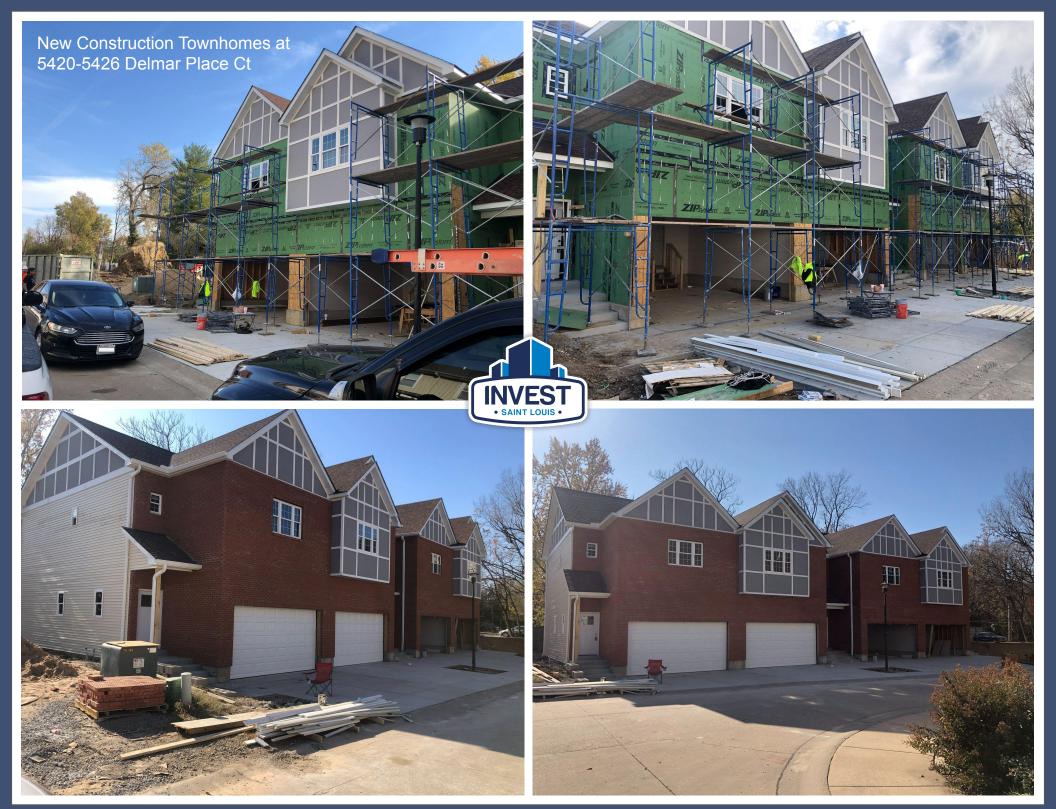

The surrounding area is currently undergoing a lot of redevelopment activity. There are four brand new townhomes currently under construction within the development.

Similar individual lots without utilities in the surrounding area have sold in the range of \$60,000 to \$100,000.