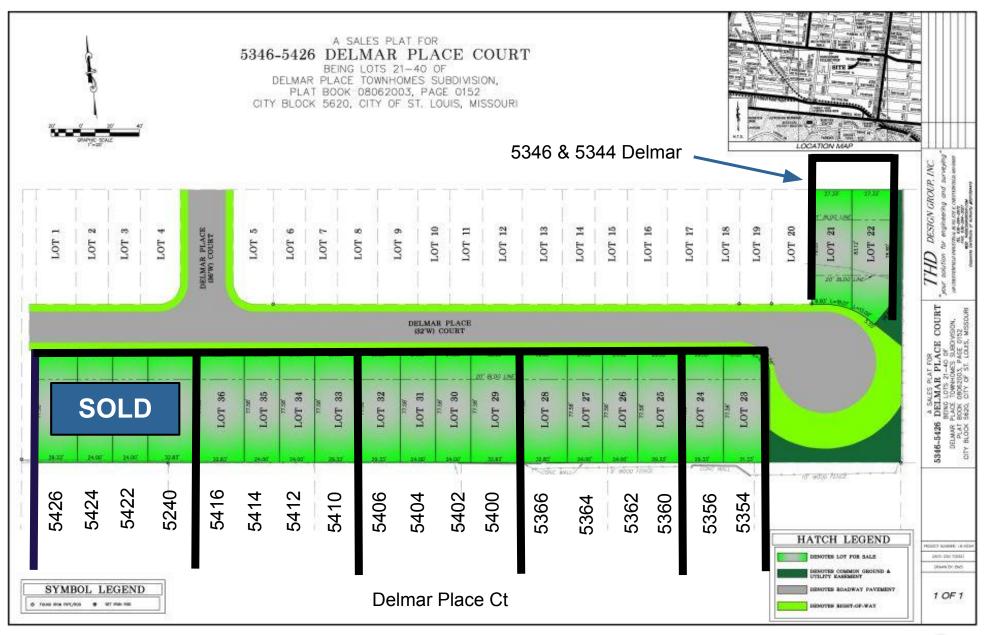

#### **Available Lot Parcels**

The lots are divided into **two-lot** and **four-lot** parcels, which can be purchased together or separately.

#### Parcels Currently Available:

- → 5344-5346 Delmar Boulevard: 2 Lots
- → 5354-5356 Delmar Place Court: 2 Lots
- → 5360-5366 Delmar Place Court: 4 Lots
- → 5400-5406 Delmar Place Court: 4 Lots
- → 5410-5416 Delmar Place Court: 4 Lots

Each lot is priced at \$35,000, with two-lot parcels available for \$70,000 and four-lot parcels for \$140,000.

The total price for all available lots is \$560,000.

2309 Thurman Avenue St. Louis, Missouri 63110