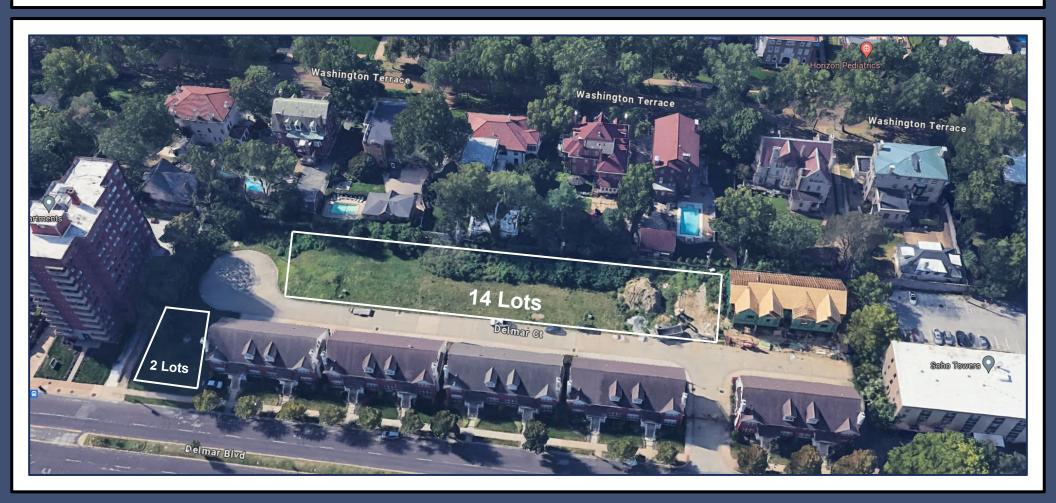

## **Investment Summary**

Opportunity to purchase 16 lots in a private gated development in the DeBaliviere Place neighborhood overlooking the mansions on Washington Terrace.

These lots are fully developed with new utility connections for water, sewer, and electric, as well as newer streets and gated access.

The lots are located near the Central West End approximately 5 blocks from Forest Park.

Each of the lots are zoned E. for multi-family residential and would be ideal for luxury townhomes, which have already been approved by the city of St. Louis.

#### **Available Lot Parcels**

The lots are divided into **two-lot** and **four-lot** parcels, which can be purchased together or separately.

#### Parcels Currently Available:

- → 5344-5346 Delmar Boulevard: 2 Lots
- → 5354-5356 Delmar Place Court: 2 Lots
- → 5360-5366 Delmar Place Court: 4 Lots
- → 5400-5406 Delmar Place Court: 4 Lots
- → 5410-5416 Delmar Place Court: 4 Lots