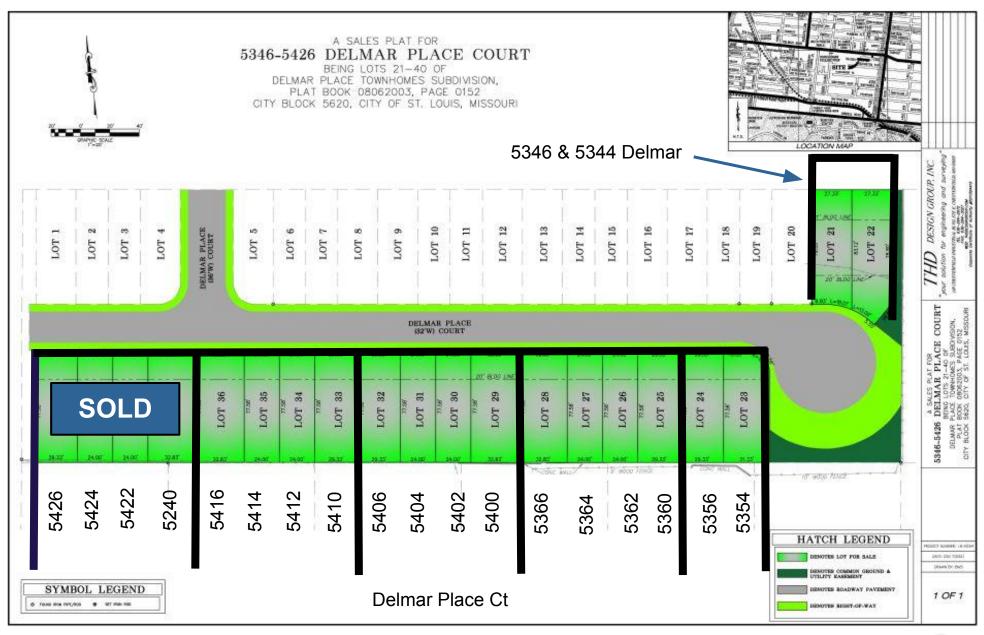

### **Available Lot Parcels**

The lots are divided into **two-lot** and **four-lot** parcels, which can be purchased together or separately.

#### Parcels Currently Available:

- → 5344-5346 Delmar Boulevard: 2 Lots
- → 5354-5356 Delmar Place Court: 2 Lots
- → 5360-5366 Delmar Place Court: 4 Lots
- → 5400-5406 Delmar Place Court: 4 Lots
- → 5410-5416 Delmar Place Court: 4 Lots

Each lot is priced at \$35,000, with two-lot parcels available for \$70,000 and four-lot parcels for \$140,000.

The total price for all available lots is \$560,000.

2309 Thurman Avenue St. Louis, Missouri 63110