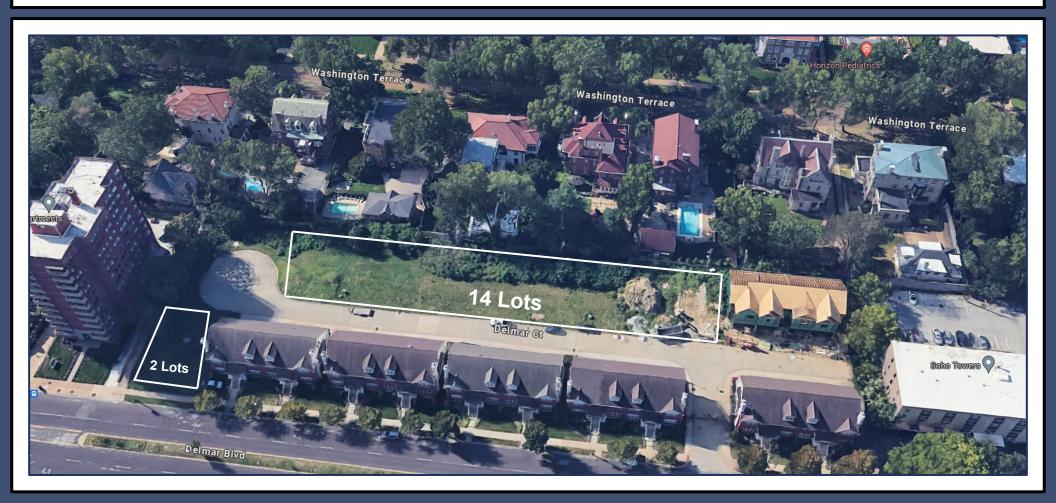

## **Investment Summary**

Opportunity to purchase 16 lots in a private gated development in the DeBaliviere Place neighborhood overlooking the mansions on Washington Terrace.

These lots are fully developed with new utility connections for water, sewer, and electric, as well as newer streets and gated access.

The lots are located near the Central West End approximately 5 blocks from Forest Park.

Each of the lots are zoned E. for multi-family residential and would be ideal for luxury townhomes, which have already been approved by the city of St. Louis.

### **Available Lot Parcels**

The lots are divided into **two-lot** and **four-lot** parcels, which can be purchased together or separately.

#### Parcels Currently Available:

- → 5344-5346 Delmar Boulevard: 2 Lots
- → 5354-5356 Delmar Place Court: 2 Lots
- → 5360-5366 Delmar Place Court: 4 Lots
- → 5400-5406 Delmar Place Court: 4 Lots
- → 5410-5416 Delmar Place Court: 4 Lots