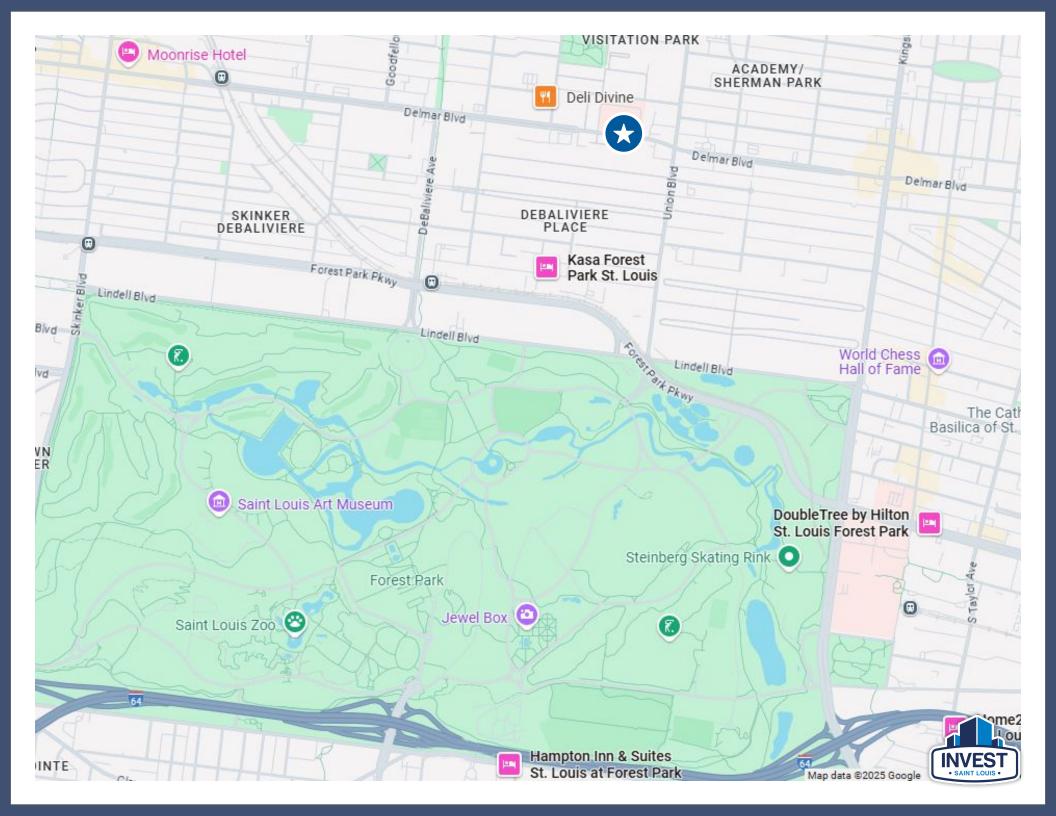

The lots are located near the Central West End approximately 5 blocks from Forest Park.

Each of the lots are zoned E. for multi-family residential and would be ideal for luxury townhomes, which have already been approved by the city of St. Louis.