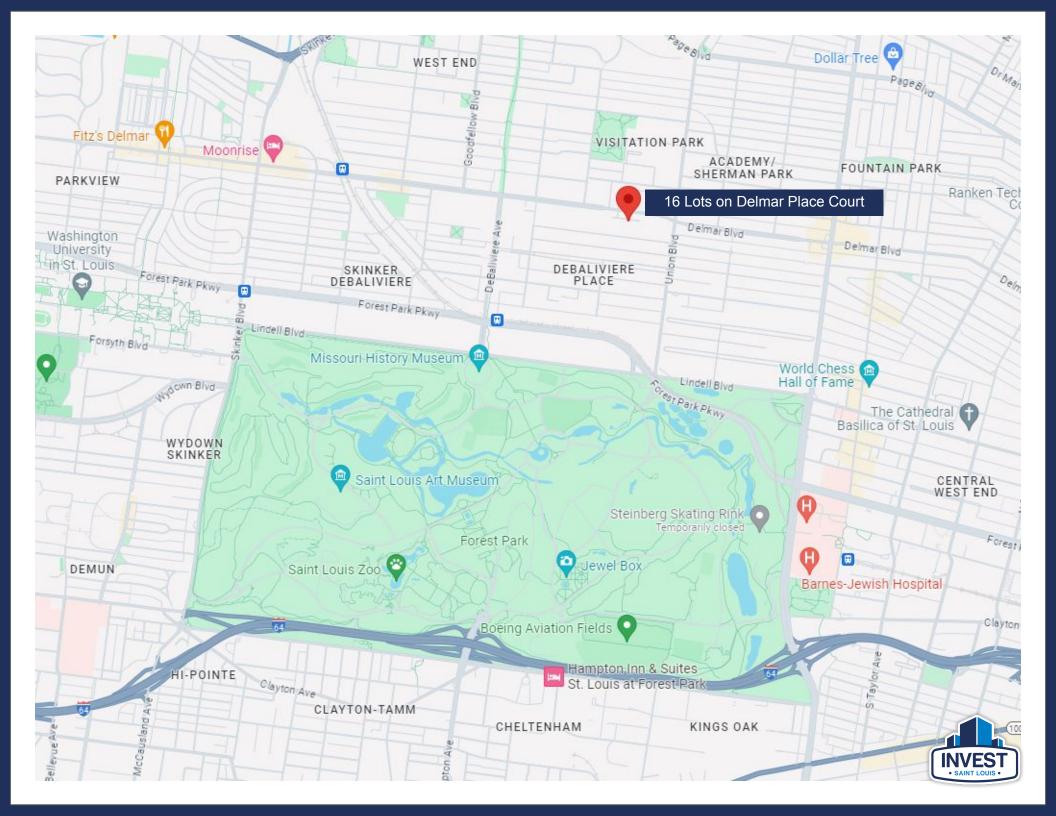

# 16 Lots on Delmar Place Court & Delmar Boulevard Available Now

Located in the DeBaliviere Place Neighborhood Near the Central West End

## **Investment Summary**

- Opportunity to purchase 16 lots in a private gated development in the DeBaliviere Place neighborhood overlooking the mansions on Washington Terrace.
- The lots are located near the Central West End approximately 5 blocks from Forest Park.
- Each of the lots are zoned E. for multi-family residential and would be ideal for luxury townhomes, which have already been approved by the city of St. Louis.
- These lots are fully developed with new utility connections for water, sewer, and electric, as well as newer streets and gated access.
- The surrounding area is currently undergoing a lot of redevelopment activity. There are four brand new townhomes currently under construction within the development.
- Similar individual lots without utilities in the surrounding area have sold in the range of \$60,000 to \$100,000.
- Potential list prices for the completed townhomes could range from \$350,000 to \$490,000 depending on size, finishes, and upgrades based on similar-sized townhome sales nearby.