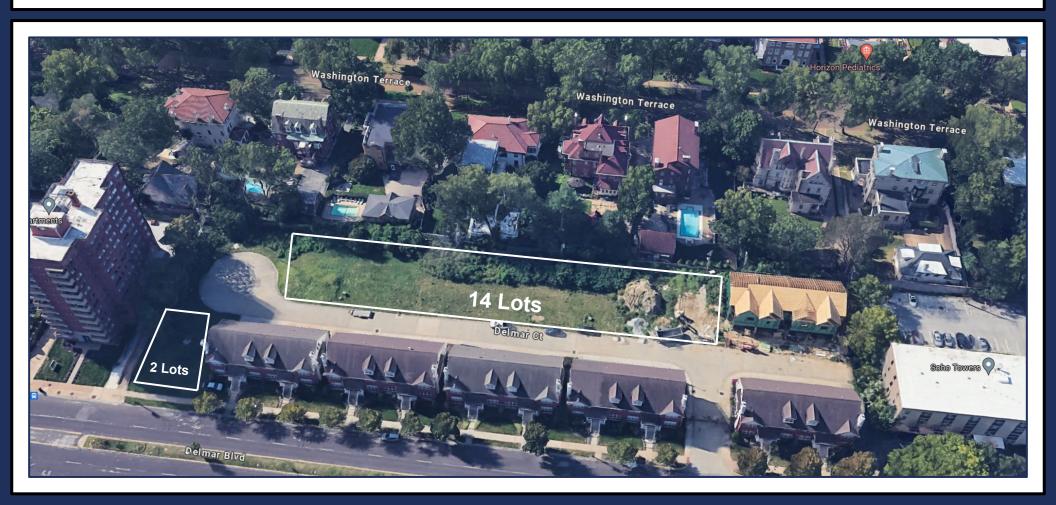

## **Investment Summary**

- Opportunity to purchase 16 lots in a private gated development in the DeBaliviere Place neighborhood overlooking the mansions on Washington Terrace.
- The lots are located near the Central West End approximately 5 blocks from Forest Park.
- Each of the lots are zoned E. for multi-family residential and would be ideal for luxury townhomes, which have already been approved by the city of St. Louis.
- These lots are fully developed with new utility connections for water, sewer, and electric, as well as newer streets and gated access.
- The surrounding area is currently undergoing a lot of redevelopment activity. There are four brand new townhomes currently under construction within the development.
- Similar individual lots without utilities in the surrounding area have sold in the range of \$60,000 to \$100,000.
- Potential list prices for the completed townhomes could range from \$350,000 to \$490,000 depending on size, finishes, and upgrades based on similar-sized townhome sales nearby.

### The lots are split up into 2 or 4 lot parcels. All 16 lots are being sold together.

## Parcels currently available:

5344-5346 Delmar Boulevard - 2 lots

5354-5356 Delmar Place Court - 2 lots

5360-5366 Delmar Place Court - 4 lots

5400-5406 Delmar Place Court - 4 lots

5410-5416 Delmar Place Court - 4 lots