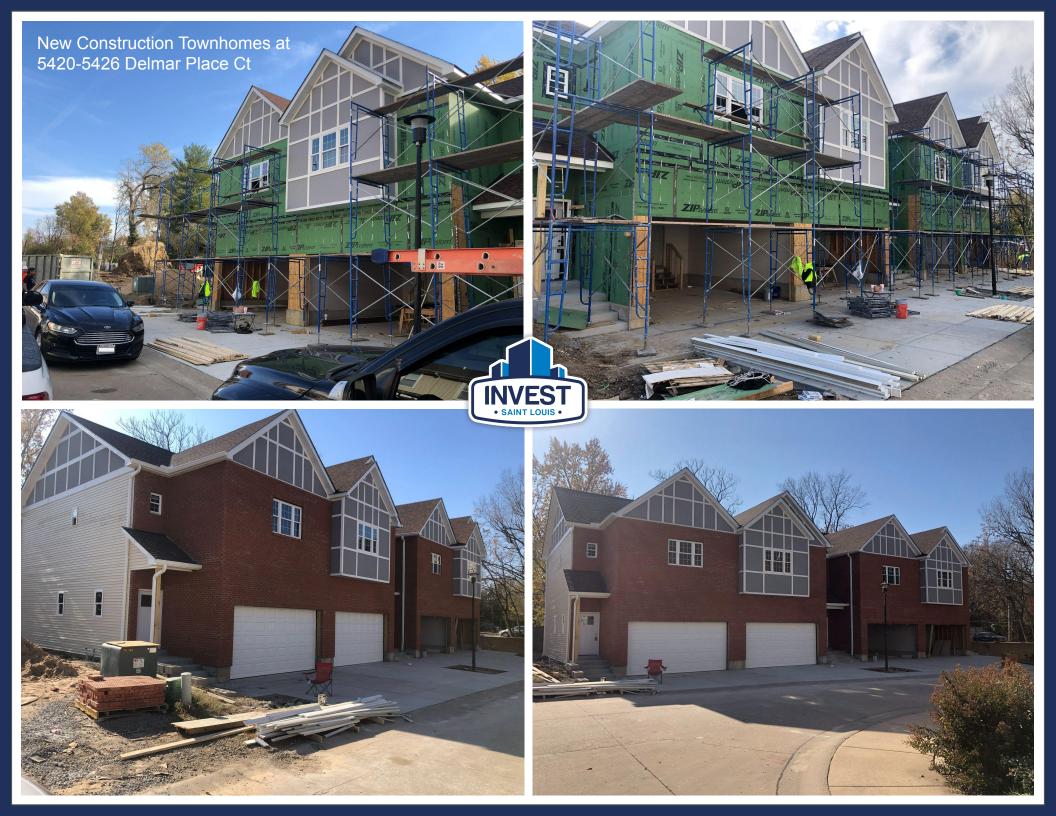

## **Investment Summary**

- Opportunity to purchase 16 lots in a private gated development in the DeBaliviere Place neighborhood overlooking the mansions on Washington Terrace.
- The lots are located near the Central West End approximately 5 blocks from Forest Park.
- Each of the lots are zoned E. for multi-family residential and would be ideal for luxury townhomes, which have already been approved by the city of St. Louis.
- These lots are fully developed with new utility connections for water, sewer, and electric, as well as newer streets and gated access.
- The surrounding area is currently undergoing a lot of redevelopment activity. There are four brand new townhomes currently under construction within the development.
- Similar individual lots without utilities in the surrounding area have sold in the range of \$60,000 to \$100,000.
- Potential list prices for the completed townhomes could range from \$350,000 to \$490,000 depending on size, finishes, and upgrades based on similar-sized townhome sales nearby.