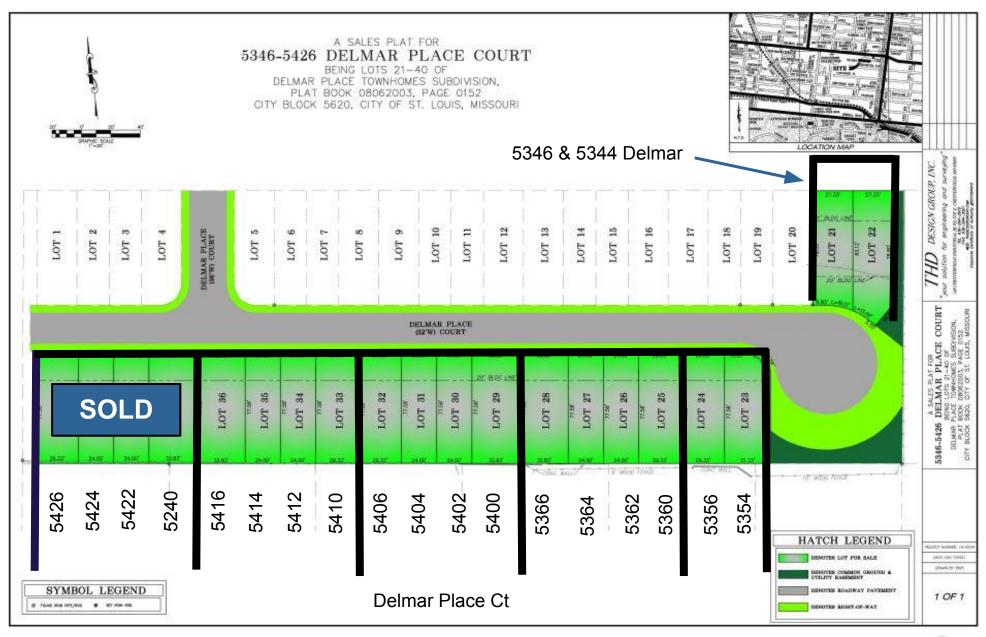

### The lots are split up into 2 or 4 lot parcels. All 16 lots are being sold together.

## Parcels currently available:

5344-5346 Delmar Boulevard - 2 lots

5354-5356 Delmar Place Court - 2 lots

5360-5366 Delmar Place Court - 4 lots

5400-5406 Delmar Place Court - 4 lots

5410-5416 Delmar Place Court - 4 lots