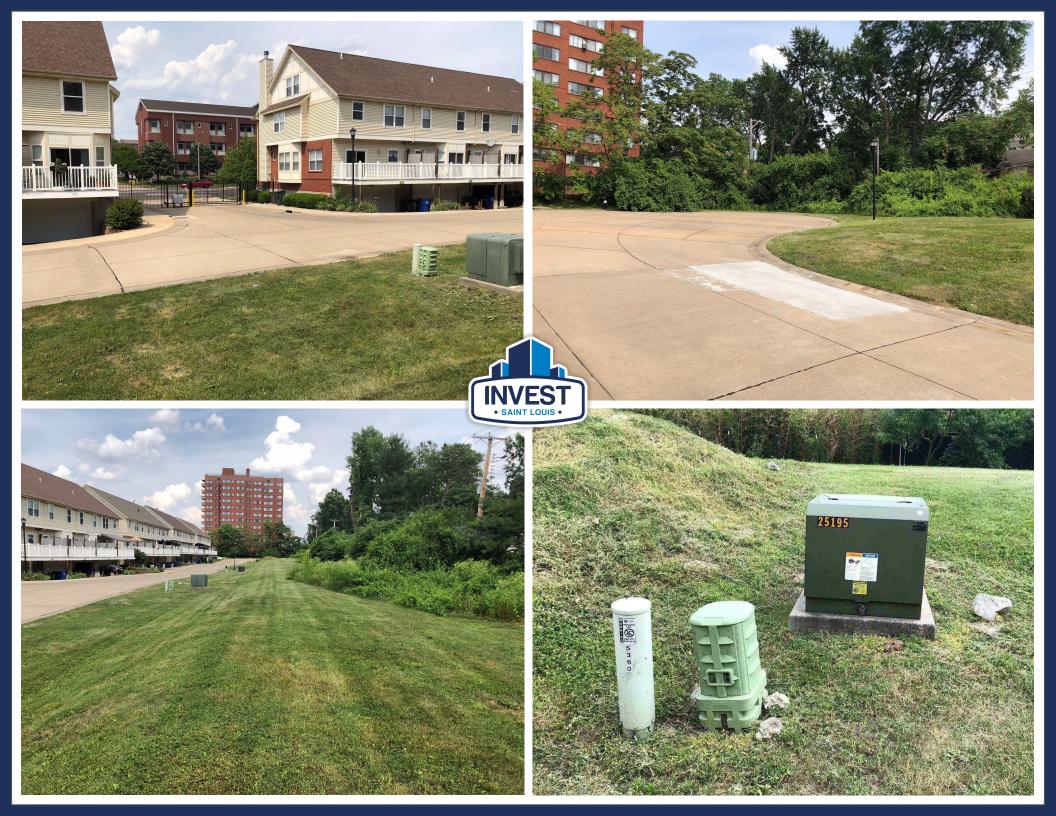

## **Investment Summary**

- Opportunity to purchase 16 lots in a private gated development in the DeBaliviere Place neighborhood overlooking the mansions on Washington Terrace.
- The lots are located near the Central West End approximately 5 blocks from Forest Park.
- Each of the lots are zoned E. for multi-family residential and would be ideal for luxury townhomes, which have already been approved by the city of St. Louis.
- These lots are fully developed with new utility connections for water, sewer, and electric, as well as newer streets and gated access.
- The surrounding area is currently undergoing a lot of redevelopment activity. There are four brand new townhomes currently under construction within the development.
- Similar individual lots without utilities in the surrounding area have sold in the range of \$60,000 to \$100,000.
- Potential list prices for the completed townhomes could range from \$350,000 to \$490,000 depending on size, finishes, and upgrades based on similar-sized townhome sales nearby.

### The lots are split up into 2 or 4 lot parcels. All 16 lots are being sold together.

## Parcels currently available:

5344-5346 Delmar Boulevard - 2 lots

5354-5356 Delmar Place Court - 2 lots

5360-5366 Delmar Place Court - 4 lots

5400-5406 Delmar Place Court - 4 lots

5410-5416 Delmar Place Court - 4 lots