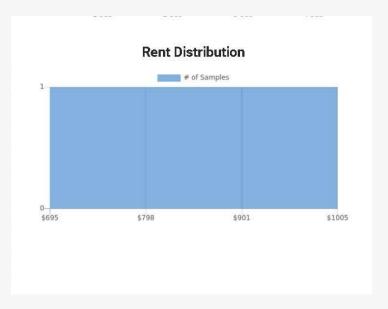

# **NEARBY TWO-BEDROOM APARTMENT RENTALS**

### 22 Tesson Hills Arnold, MO

Results based on 3, 2-bedroom, single bath Apartment rentals seen within 12 months in a 10.00 mile radius.

A min/max Price or SQFT has been set.

AVERAGE MEDIAN 25TH PERCENTILE 75TH PERCENTILE \$832 ±11% \$800 \$728 \$937

| Sample Size               | 3             |
|---------------------------|---------------|
| Sample Min                | \$695         |
| Sample Max                | \$1,000       |
| Sample Median             | \$800         |
| Sample Mean               | \$832         |
| Sample Standard Deviation | \$155         |
| 25th - 75th Percentile    | \$728 - 937   |
| 10th - 90th Percentile    | \$634 - 1,031 |
| 5th - 95th Percentile     | \$577 - 1,087 |