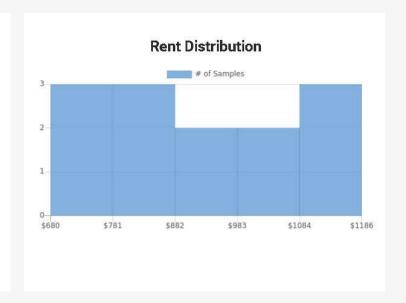

### 22 Tesson Hills Arnold, MO

Results based on 13, single bedroom, single bath Apartment rentals seen within 12 months in a 10.00 mile radius.

A min/max Price or SQFT has been set.

AVERAGE \$928 ±5%

MEDIAN **\$900** 

25TH PERCENTILE

\$818

75TH PERCENTILE \$1,038

| Sample Size               | 13            |
|---------------------------|---------------|
| Sample Min                | \$680         |
| Sample Max                | \$1,181       |
| Sample Median             | \$900         |
| Sample Mean               | \$928         |
| Sample Standard Deviation | \$163         |
| 25th - 75th Percentile    | \$818 - 1,038 |
| 10th - 90th Percentile    | \$720 - 1,136 |
| 5th - 95th Percentile     | \$661 - 1,195 |