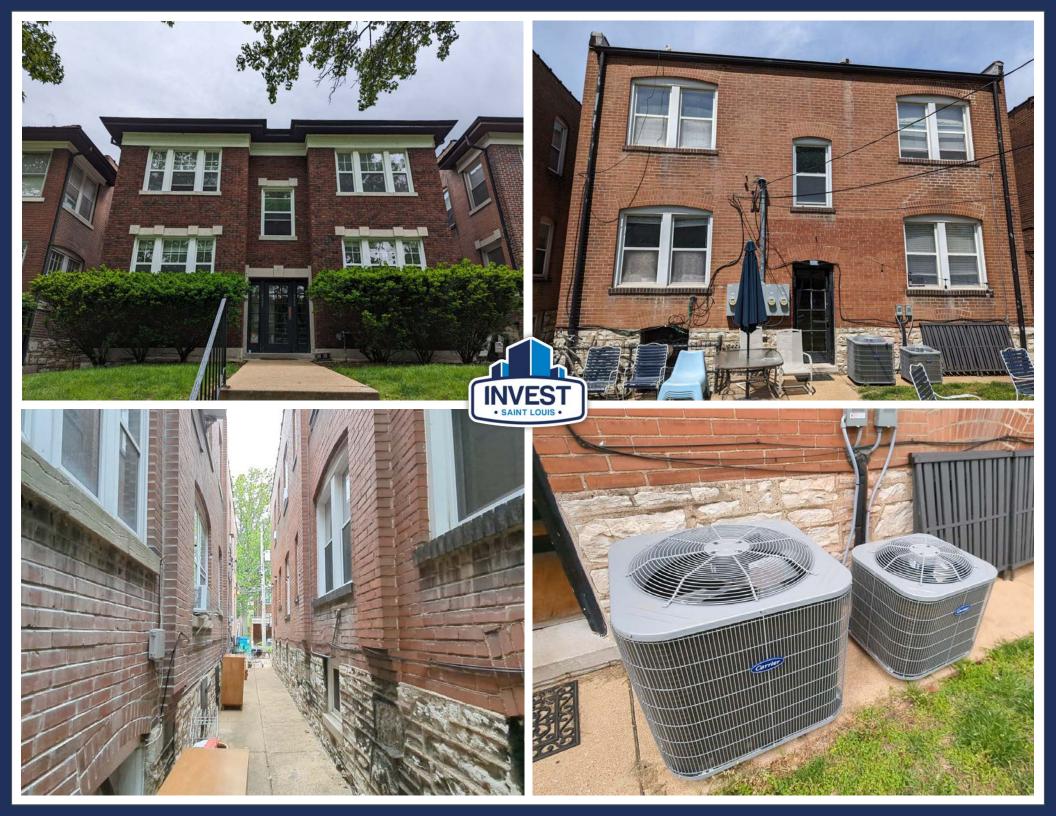

# 6432 Alamo Ave, Clayton, MO 63105

Large Four-Family in Desirable Clayton Located Near Forest Park Available Now

### **Investment Summary**

- This brick 4-family is located in Clayton, Missouri, less than half a mile from Forest Park and just two doors down from Henry Wright Park on Alamo Avenue.
- Three of the four units are currently rented with room to increase rents as-is, or much further with additional property upgrades.
- All units are 2-bedroom, 1-bathroom.
- Washers and dryers are available for tenant use in the basement.
- Two units have central heating and central air conditioning. The other two units have radiator heat and AC window units.
- One unit (2W) was given ~\$60k renovation with new paint throughout, stainless steel appliances in an all new kitchen, upgraded bathrooms, floors refinished, central heat and central air added, and in-unit washer and dryer added.
- Unit 2W has signed lease for \$1,795/month starting July 1st, 2024 and can be viewed prior to that date.
- ♦ The building is a total of 4,396 square feet; ~1,099sf per unit
- Located in Saint Louis County within the highly desirable Clayton school district.
- Virtual tour of newly renovated unit 2W: <a href="https://bit.ly/4aNs0iA">https://bit.ly/4aNs0iA</a>
- Additional property photos: <a href="https://bit.ly/49X7dl4">https://bit.ly/49X7dl4</a>
- Video tour of unit 1W: <a href="https://youtu.be/5AYeBX3WL8g">https://youtu.be/5AYeBX3WL8g</a>
- Link to a Google Drive folder for this property with disclosures, rental verification, leases, and other supplemental documents: <a href="https://bit.ly/44jQXzD">https://bit.ly/44jQXzD</a>