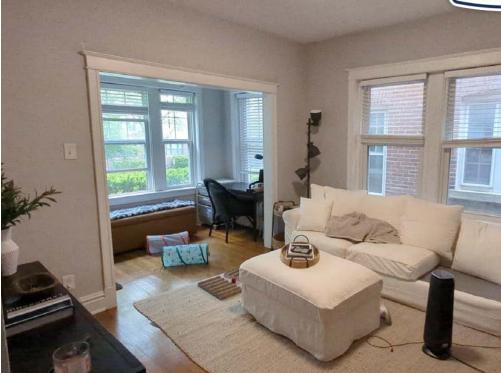

### **Investment Summary**

- This brick 4-family is located in Clayton, Missouri, less than half a mile from Forest Park and just two doors down from Henry Wright Park on Alamo Avenue.
- Three of the four units are currently rented with room to increase rents as-is, or much further with additional property upgrades.
- All units are 2-bedroom, 1-bathroom.
- Washers and dryers are available for tenant use in the basement.
- Two units have central heating and central air conditioning. The other two units have radiator heat and AC window units.
- One unit (2W) was given ~\$60k renovation with new paint throughout, stainless steel appliances in an all new kitchen, upgraded bathrooms, floors refinished, central heat and central air added, and in-unit washer and dryer added.
- Unit 2W has signed lease for \$1,795/month starting July 1st, 2024 and can be viewed prior to that date.
- ♦ The building is a total of 4,396 square feet; ~1,099sf per unit
- Located in Saint Louis County within the highly desirable Clayton school district.
- Virtual tour of newly renovated unit 2W: <a href="https://bit.ly/4aNs0iA">https://bit.ly/4aNs0iA</a>
- Additional property photos: <a href="https://bit.ly/49X7dl4">https://bit.ly/49X7dl4</a>
- Video tour of unit 1W: <a href="https://youtu.be/5AYeBX3WL8g">https://youtu.be/5AYeBX3WL8g</a>
- Link to a Google Drive folder for this property with disclosures, rental verification, leases, and other supplemental documents: <a href="https://bit.ly/44jQXzD">https://bit.ly/44jQXzD</a>