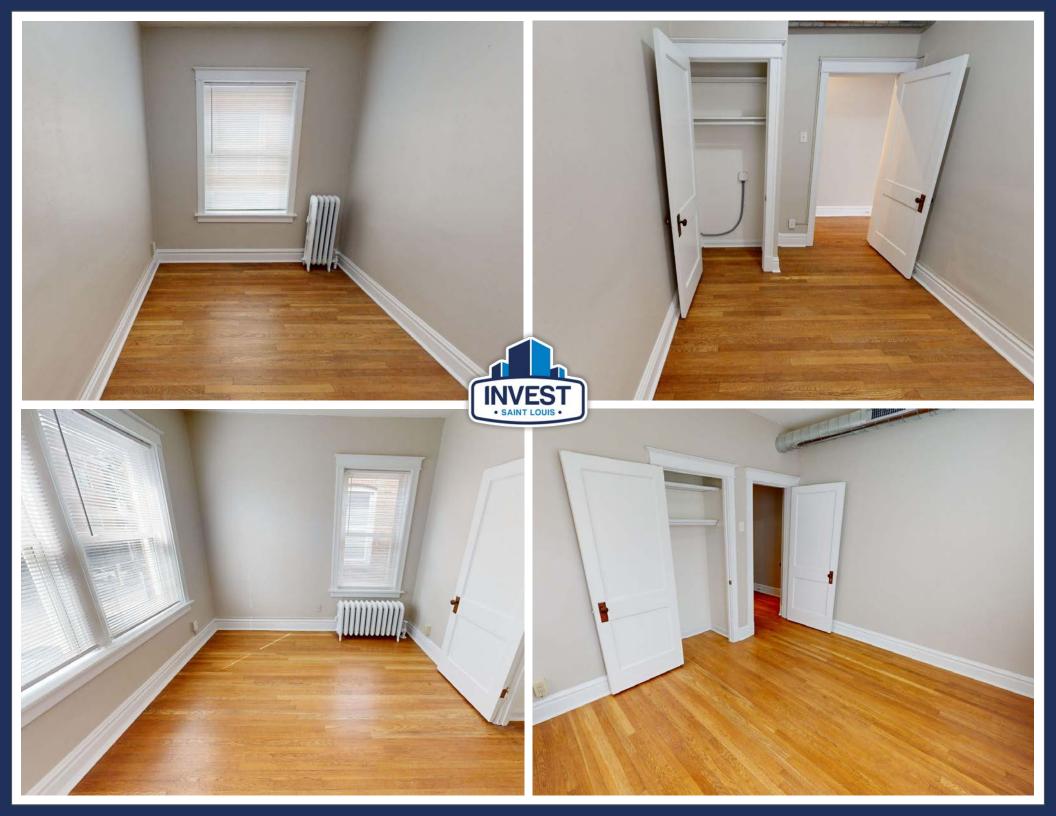

### **Investment Summary**

- This brick 4-family is located in Clayton, Missouri, less than half a mile from Forest Park and just two doors down from Henry Wright Park on Alamo Avenue.
- Three of the four units are currently rented with room to increase rents as-is, or much further with additional property upgrades.
- All units are 2-bedroom, 1-bathroom.
- Washers and dryers are available for tenant use in the basement.
- Two units have central heating and central air conditioning. The other two units have radiator heat and AC window units.
- One unit (2W) was given ~\$60k renovation with new paint throughout, stainless steel appliances in an all new kitchen, upgraded bathrooms, floors refinished, central heat and central air added, and in-unit washer and dryer added.
- Unit 2W has signed lease for \$1,795/month starting July 1st, 2024 and can be viewed prior to that date.
- ♦ The building is a total of 4,396 square feet; ~1,099sf per unit
- Located in Saint Louis County within the highly desirable Clayton school district.
- Virtual tour of newly renovated unit 2W: <a href="https://bit.ly/4aNs0iA">https://bit.ly/4aNs0iA</a>
- Additional property photos: <a href="https://bit.ly/49X7dl4">https://bit.ly/49X7dl4</a>
- Video tour of unit 1W: <a href="https://youtu.be/5AYeBX3WL8g">https://youtu.be/5AYeBX3WL8g</a>
- Link to a Google Drive folder for this property with disclosures, rental verification, leases, and other supplemental documents: <a href="https://bit.ly/44jQXzD">https://bit.ly/44jQXzD</a>