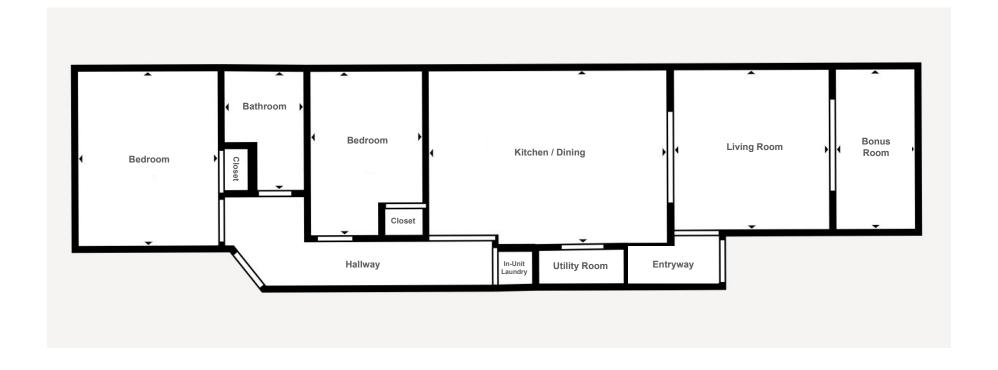

|                    | Utilities - Sewer                                 | \$              | 1,834                   |
|         | Total Expenses                                     | \$       | 19,217           |                    | Total Expenses                                    | \$              | 19,217                  |
|         | Net Income                                         | \$       | 29,803           |                    | Net Income                                        | \$              | 53,743                  |
|         | per month                                          | \$       | 2,484            |                    | per month                                         | \$              | 4,479                   |

## 6432 Alamo Ave - Unit 2W Floor Plan:



































#### **Invest St. Louis**

2309 Thurman Ave. St. Louis, MO 63110 Office: (314) 325-6201

Invest St. Louis is a licensed real estate brokerage in the state of Missouri.

#### Disclaimer:

We obtained the following information above from sources we believe to be reliable. However, we have not verified its accuracy and make no guarantee, warranty or representation about it. It is submitted subject to the possibility of errors, omissions, change of price, rental or other conditions. We include projections, opinions, assumptions or estimates for example only, and they may not represent the current or future performance of the property. You and your tax and legal advisors should conduct your own investigation of the property and transaction.

## 6432 Alamo Ave,