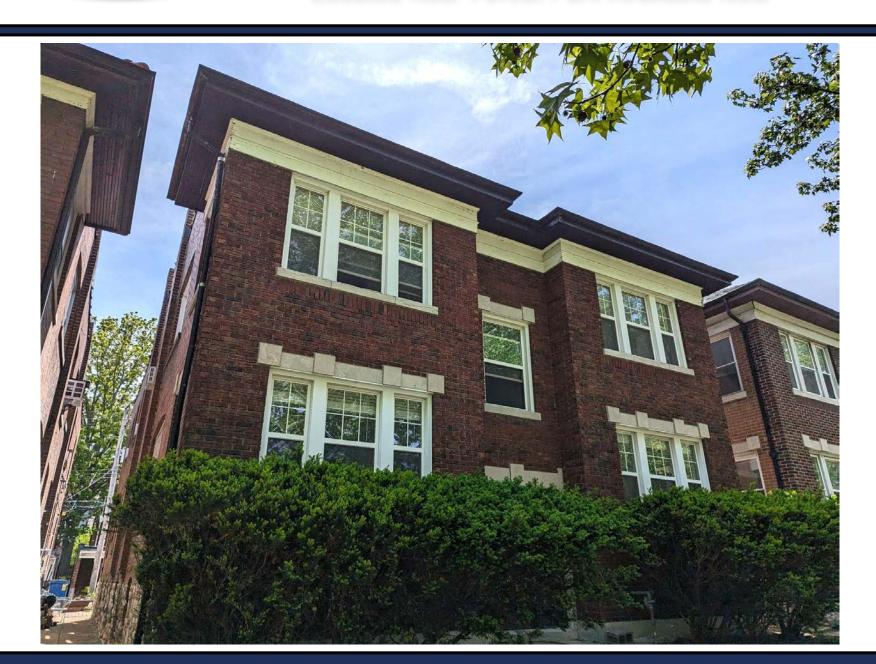

# 6432 Alamo Ave, Clayton, MO 63105

Large Four-Family in Desirable Clayton Located Near Forest Park Available Now

### **Investment Summary**

- This brick 4-family is located in Clayton, Missouri, less than half a mile from Forest Park and just two doors down from Henry Wright Park on Alamo Avenue.
- Three of the four units are currently rented with room to increase rents as-is, or much further with additional property upgrades.
- All units are 2-bedroom, 1-bathroom.
- Washers and dryers are available for tenant use in the basement.
- Two units have central heating and central air conditioning. The other two units have radiator heat and AC window units.
- One unit (2W) was given ~\$60k renovation with new paint throughout, stainless steel appliances in an all new kitchen, upgraded bathrooms, floors refinished, central heat and central air added, and in-unit washer and dryer added.
- Unit 2W has signed lease for \$1,795/month starting July 1st, 2024 and can be viewed prior to that date.
- ♦ The building is a total of 4,396 square feet; ~1,099sf per unit
- Located in Saint Louis County within the highly desirable Clayton school district.
- Virtual tour of newly renovated unit 2W: <a href="https://bit.ly/4aNs0iA">https://bit.ly/4aNs0iA</a>
- Additional property photos: <a href="https://bit.ly/49X7dl4">https://bit.ly/49X7dl4</a>
- Video tour of unit 1W: <a href="https://youtu.be/5AYeBX3WL8g">https://youtu.be/5AYeBX3WL8g</a>
- Link to a Google Drive folder for this property with disclosures, rental verification, leases, and other supplemental documents: <a href="https://bit.ly/44jQXzD">https://bit.ly/44jQXzD</a>