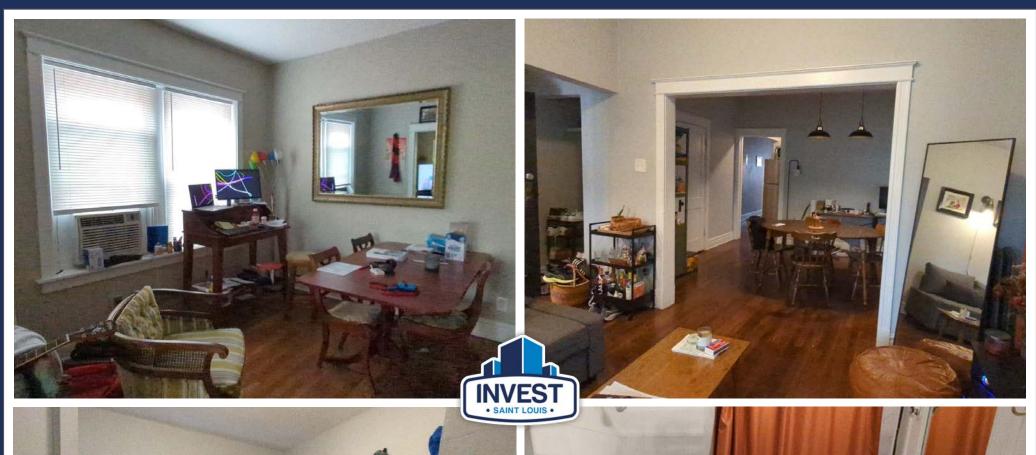

### **Investment Summary**

- This brick 4-family is located in Clayton, Missouri, less than half a mile from Forest Park and just two doors down from Henry Wright Park on Alamo Avenue.
- Three of the four units are currently rented with room to increase rents as-is, or much further with additional property upgrades.
- All units are 2-bedroom, 1-bathroom.
- Washers and dryers are available for tenant use in the basement.
- Two units have central heating and central air conditioning. The other two units have radiator heat and AC window units.
- One unit (2W) was given ~\$60k renovation with new paint throughout, stainless steel appliances in an all new kitchen, upgraded bathrooms, floors refinished, central heat and central air added, and in-unit washer and dryer added.
- Unit 2W has signed lease for \$1,795/month starting July 1st, 2024 and can be viewed prior to that date.
- ♦ The building is a total of 4,396 square feet; ~1,099sf per unit
- Located in Saint Louis County within the highly desirable Clayton school district.
- Virtual tour of newly renovated unit 2W: <a href="https://bit.ly/4aNs0iA">https://bit.ly/4aNs0iA</a>
- Additional property photos: <a href="https://bit.ly/49X7dl4">https://bit.ly/49X7dl4</a>
- Video tour of unit 1W: <a href="https://youtu.be/5AYeBX3WL8g">https://youtu.be/5AYeBX3WL8g</a>
- Link to a Google Drive folder for this property with disclosures, rental verification, leases, and other supplemental documents: <a href="https://bit.ly/44jQXzD">https://bit.ly/44jQXzD</a>