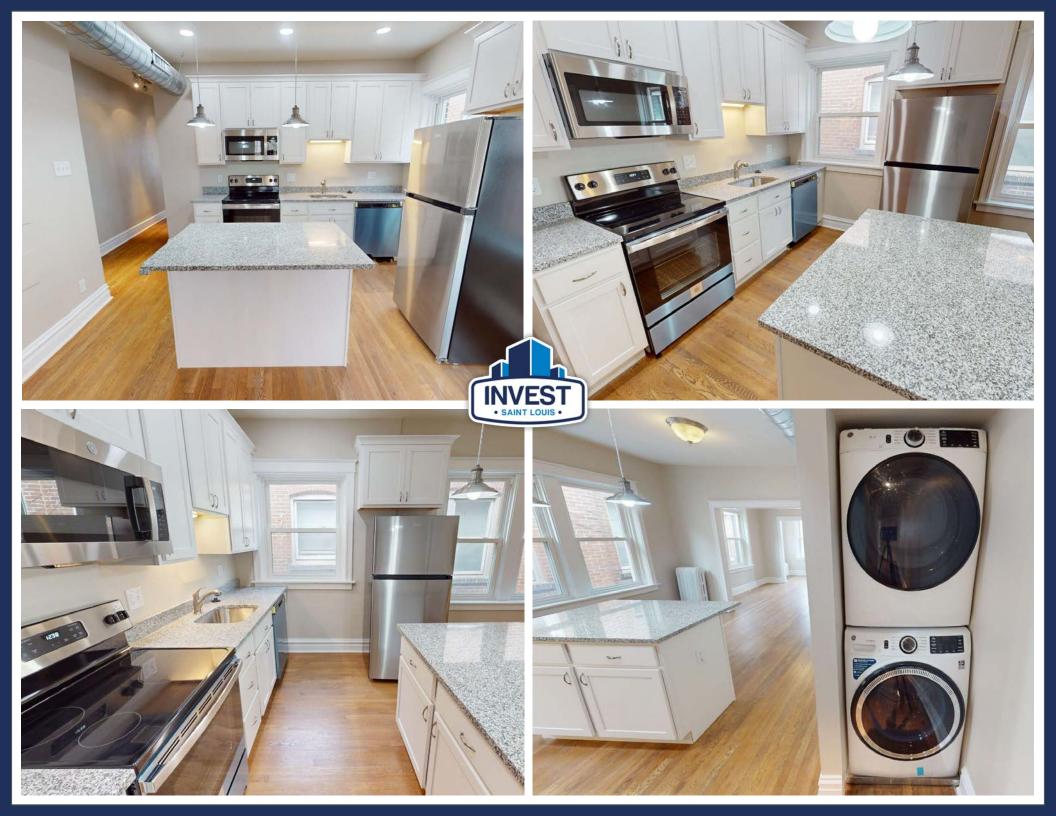

### **Investment Summary**

- This brick 4-family is located in Clayton, Missouri, less than half a mile from Forest Park and just two doors down from Henry Wright Park on Alamo Avenue.
- Three of the four units are currently rented with room to increase rents as-is, or much further with additional property upgrades.
- All units are 2-bedroom, 1-bathroom.
- Washers and dryers are available for tenant use in the basement.
- Two units have central heating and central air conditioning. The other two units have radiator heat and AC window units.
- One unit (2W) was given ~\$60k renovation with new paint throughout, stainless steel appliances in an all new kitchen, upgraded bathrooms, floors refinished, central heat and central air added, and in-unit washer and dryer added.
- Unit 2W has signed lease for \$1,795/month starting July 1st, 2024 and can be viewed prior to that date.
- ♦ The building is a total of 4,396 square feet; ~1,099sf per unit
- Located in Saint Louis County within the highly desirable Clayton school district.
- Virtual tour of newly renovated unit 2W: <a href="https://bit.ly/4aNs0iA">https://bit.ly/4aNs0iA</a>
- Additional property photos: <a href="https://bit.ly/49X7dl4">https://bit.ly/49X7dl4</a>
- Video tour of unit 1W: <a href="https://youtu.be/5AYeBX3WL8g">https://youtu.be/5AYeBX3WL8g</a>
- Link to a Google Drive folder for this property with disclosures, rental verification, leases, and other supplemental documents: <a href="https://bit.ly/44jQXzD">https://bit.ly/44jQXzD</a>