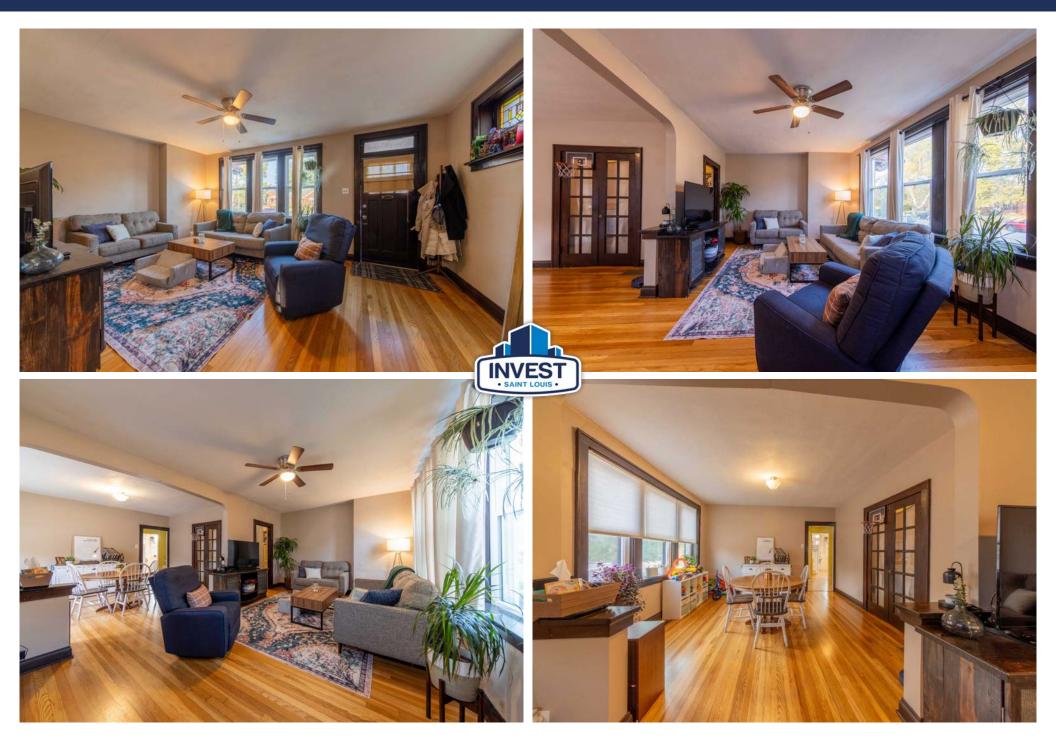

#### Asking Price: \$265,000

Updated brick duplex in South City's Princeton Heights, just half a mile from Christy Park, offers two distinct units with lots of character.

The first-floor unit has one large bedroom, a small bedroom/office, and a private deck. The upstairs unit features two large bedrooms and one bathroom.

Both units include refinished hardwood floors, central air and heat, new vinyl windows (2020), original stain glass windows, and walk-in closets with French doors. Tenants have access to basement laundry facilities.