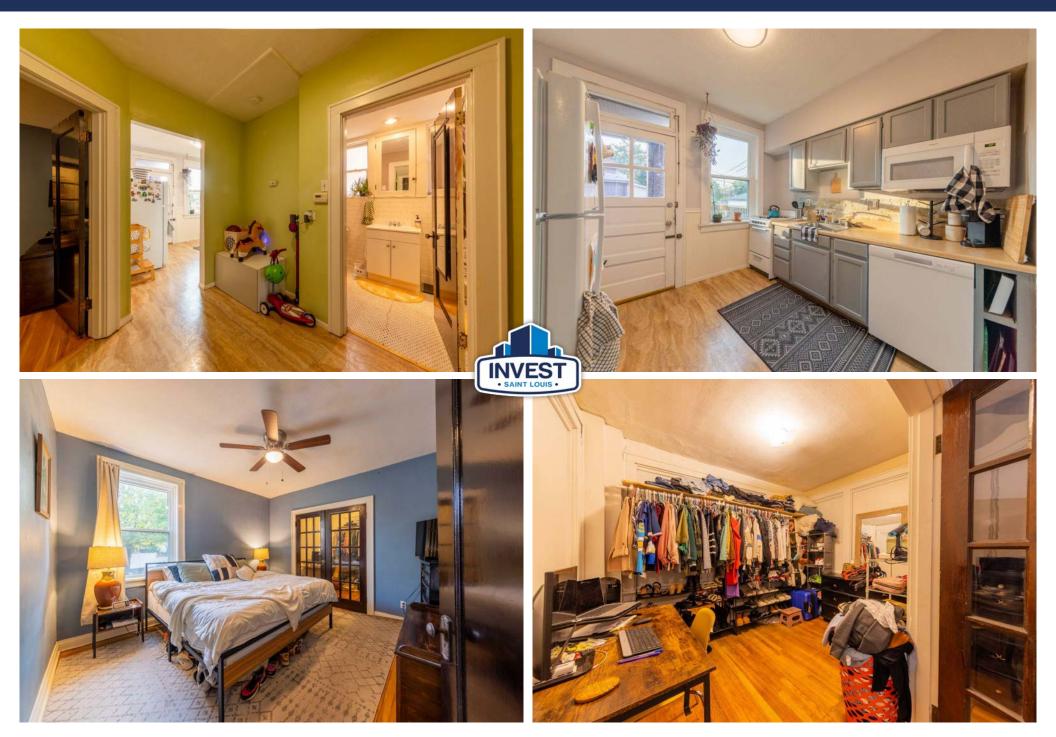

Both units include refinished hardwood floors, central air and heat, new vinyl windows (2020), original stain glass windows, and walk-in closets with French doors. Tenants have access to basement laundry facilities.