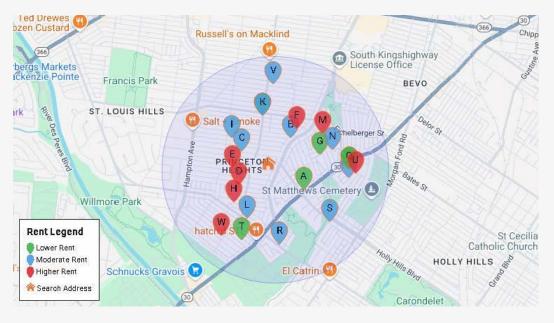

### MAP

Invest St. Louis 2309 Thurman Avenue, St. Louis, MO, 63110 (314) 325-6201 www.investstl.com

Kyle Blake Agent 314-413-6549 Phone KyleB@investstl.com

| Unit       | Unit Size     | Lease End Date | Current Lease Rent<br>Amount | *Estimated Pro Forma<br>Rent Amount |
|------------|---------------|----------------|------------------------------|-------------------------------------|
| 1          | 2 Bed, 1 Bath | 12/31/24       | \$1,050                      | \$1,356                             |
| 2          | 2 Bed, 1 Bath | 3/31/25        | \$1,100                      | \$1,356                             |
| Totals     | n/a           | n/a            | \$2,150                      | \$2,712                             |
| Annualized | n/a           | n/a            | \$25,800                     | \$32,544                            |