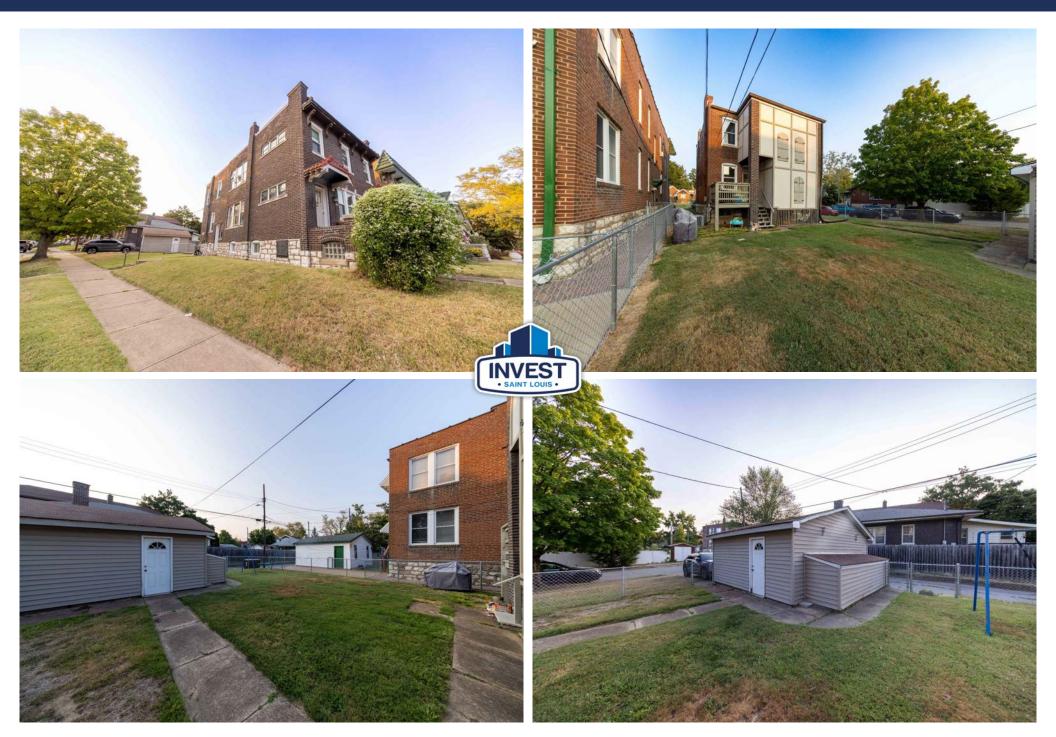

The property sits on a large corner lot including a fenced-in backyard and a 21×19 detached garage.

The duplex generates \$25,800 annually, with the first-floor unit renting for \$1,050/month (lease ends 12/31/24) and the upstairs unit at \$1,100/month (lease ends 3/31/25).