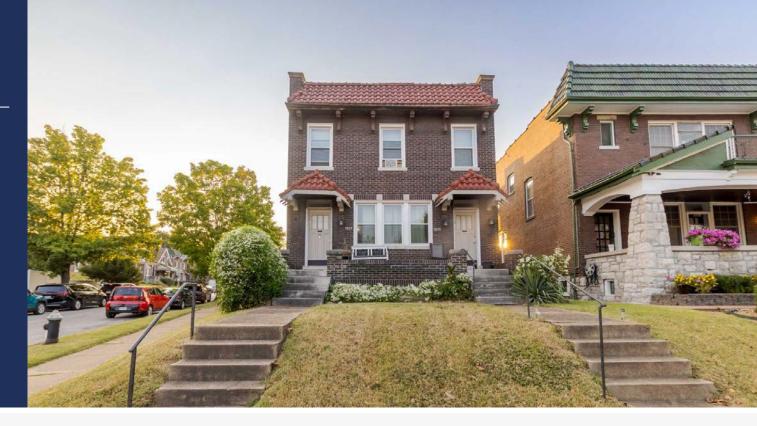

#### 5923 S Kingshighway Blvd

Updated Brick Duplex in Princeton Heights

#### Summary:

Updated brick duplex in South City's Princeton Heights, just half a mile from Christy Park, offers two distinct units with lots of character. The duplex generates \$25,800 annually, with the first-floor unit renting for \$1,050/month and the upstairs unit at \$1,100/month.

#### Asking Price: \$265,000

Updated brick duplex in South City's Princeton Heights, just half a mile from Christy Park, offers two distinct units with lots of character.

The first-floor unit has one large bedroom, a small bedroom/office, and a private deck. The upstairs unit features two large bedrooms and one bathroom.

Both units include refinished hardwood floors, central air and heat, new vinyl windows (2020), original stain glass windows, and walk-in closets with French doors. Tenants have access to basement laundry facilities.

The property sits on a large corner lot including a fenced-in backyard and a 21×19 detached garage.

The duplex generates \$25,800 annually, with the first-floor unit renting for \$1,050/month (lease ends 12/31/24) and the upstairs unit at \$1,100/month (lease ends 3/31/25).