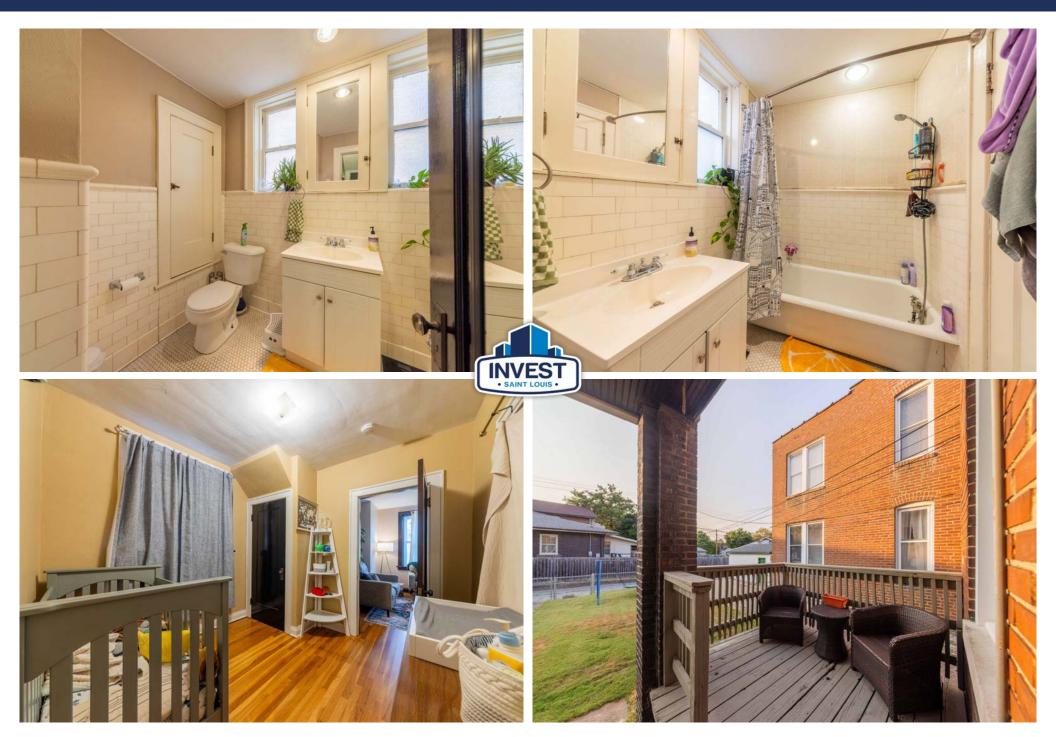

#### Asking Price: \$265,000

Updated brick duplex in South City's Princeton Heights, just half a mile from Christy Park, offers two distinct units with lots of character.

The first-floor unit has one large bedroom, a small bedroom/office, and a private deck. The upstairs unit features two large bedrooms and one bathroom.

Both units include refinished hardwood floors, central air and heat, new vinyl windows (2020), original stain glass windows, and walk-in closets with French doors. Tenants have access to basement laundry facilities.

The property sits on a large corner lot including a fenced-in backyard and a 21×19 detached garage.

The duplex generates \$25,800 annually, with the first-floor unit renting for \$1,050/month (lease ends 12/31/24) and the upstairs unit at \$1,100/month (lease ends 3/31/25).