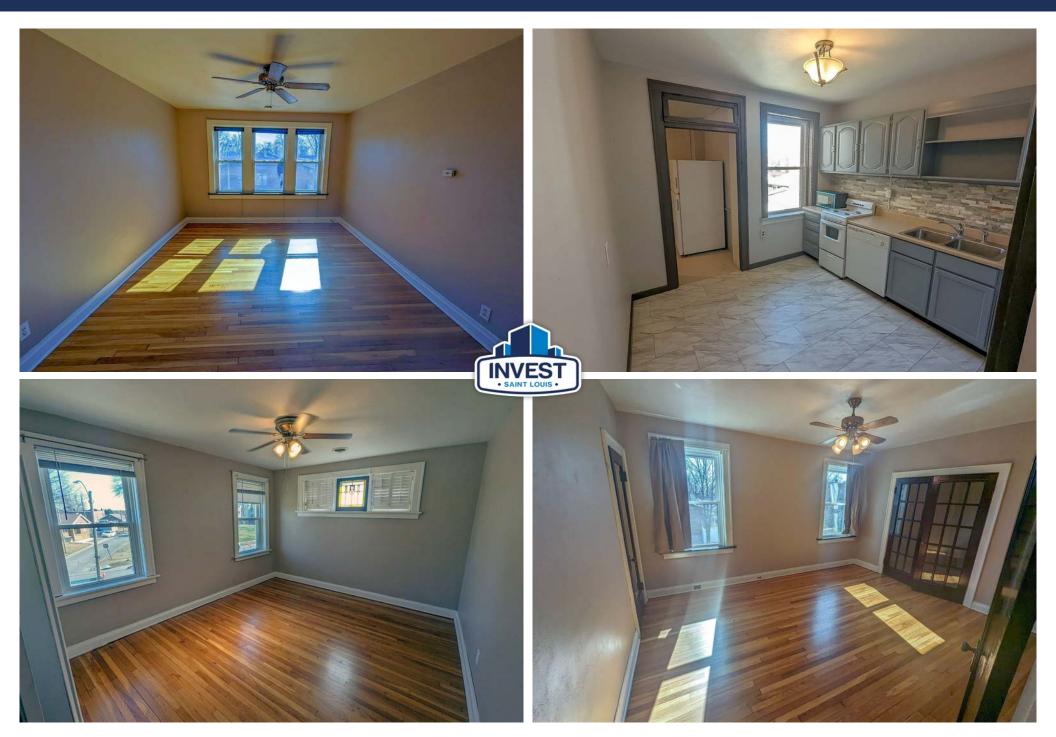

#### Asking Price: \$265,000

Updated brick duplex in South City's Princeton Heights, just half a mile from Christy Park, offers two distinct units with lots of character.

The first-floor unit has one large bedroom, a small bedroom/office, and a private deck. The upstairs unit features two large bedrooms and one bathroom.

Both units include refinished hardwood floors, central air and heat, new vinyl windows (2020), original stain glass windows, and walk-in closets with French doors. Tenants have access to basement laundry facilities.