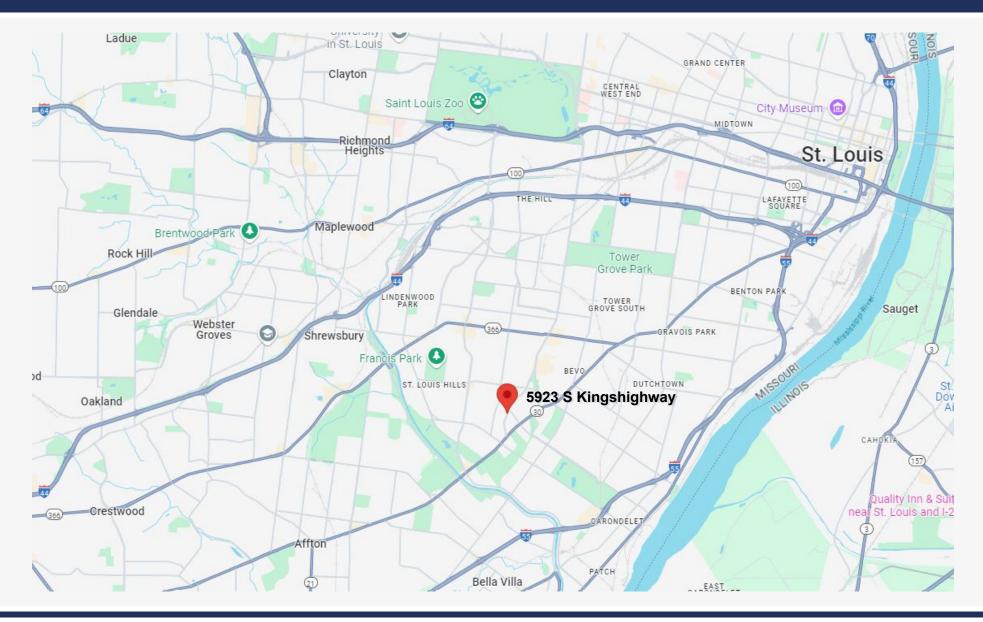

### MAP

Invest St. Louis 2309 Thurman Avenue, St. Louis, MO, 63110 (314) 325-6201 www.investstl.com

Kyle Blake Agent 314-413-6549 Phone KyleB@investstl.com

| Unit       | Unit Size     | Lease End Date | Current Lease Rent<br>Amount | *Estimated Pro Forma<br>Rent Amount |
|------------|---------------|----------------|------------------------------|-------------------------------------|
| 1          | 2 Bed, 1 Bath | 12/31/24       | \$1,050                      | \$1,356                             |
| 2          | 2 Bed, 1 Bath | 3/31/25        | \$1,100                      | \$1,356                             |
| Totals     | n/a           | n/a            | \$2,150                      | \$2,712                             |
| Annualized | n/a           | n/a            | \$25,800                     | \$32,544                            |