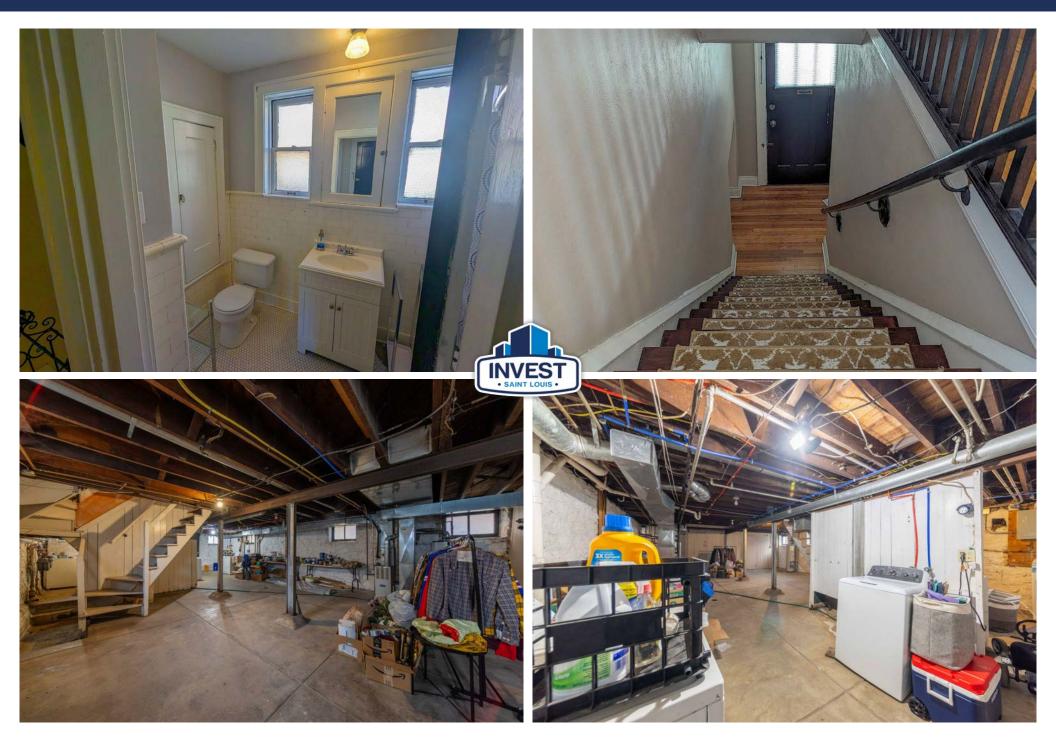

Both units include refinished hardwood floors, central air and heat, new vinyl windows (2020), original stain glass windows, and walk-in closets with French doors. Tenants have access to basement laundry facilities.