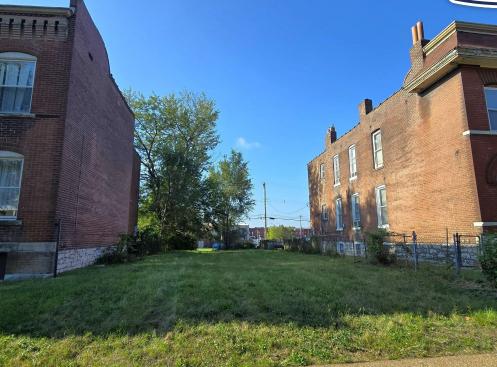

**Ready for Development:** Both lots are already divided, making them perfect for the construction of side-by-side townhomes, or have an oversized lot for a single family home.

**Lot Dimensions:** The lot at 4328 Gibson measures 19 feet wide by 126 feet deep, while 4330 Gibson measures 16 feet wide by 126 feet deep.

Incredible Market Potential: With nearby townhomes in the 63110 zip code recently selling for up to \$500,000, or \$271 per square foot, this is an outstanding development opportunity in a thriving neighborhood.