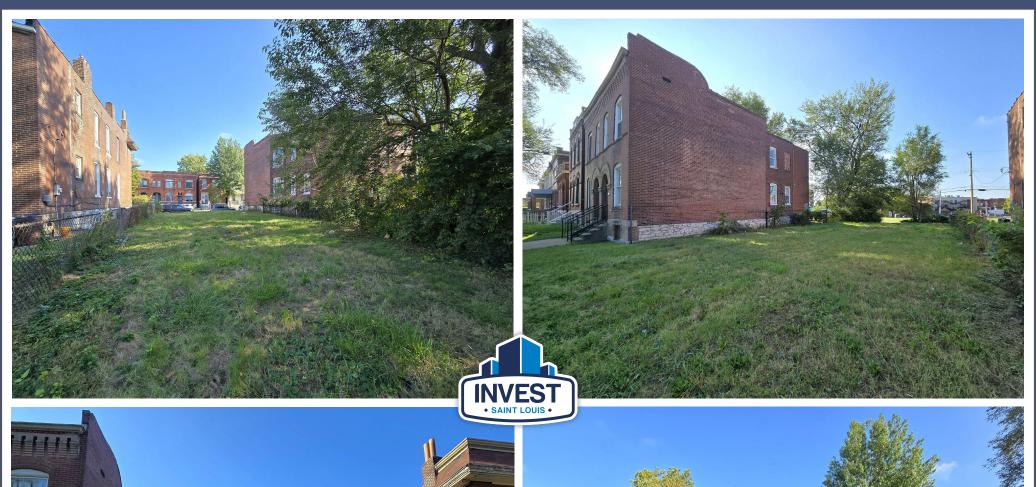

**Ready for Development:** Both lots are already divided, making them perfect for the construction of side-by-side townhomes, or have an oversized lot for a single family home.

**Lot Dimensions:** The lot at 4328 Gibson measures 19 feet wide by 126 feet deep, while 4330 Gibson measures 16 feet wide by 126 feet deep.

Incredible Market Potential: With nearby townhomes in the 63110 zip code recently selling for up to \$500,000, or \$271 per square foot, this is an outstanding development opportunity in a thriving neighborhood.