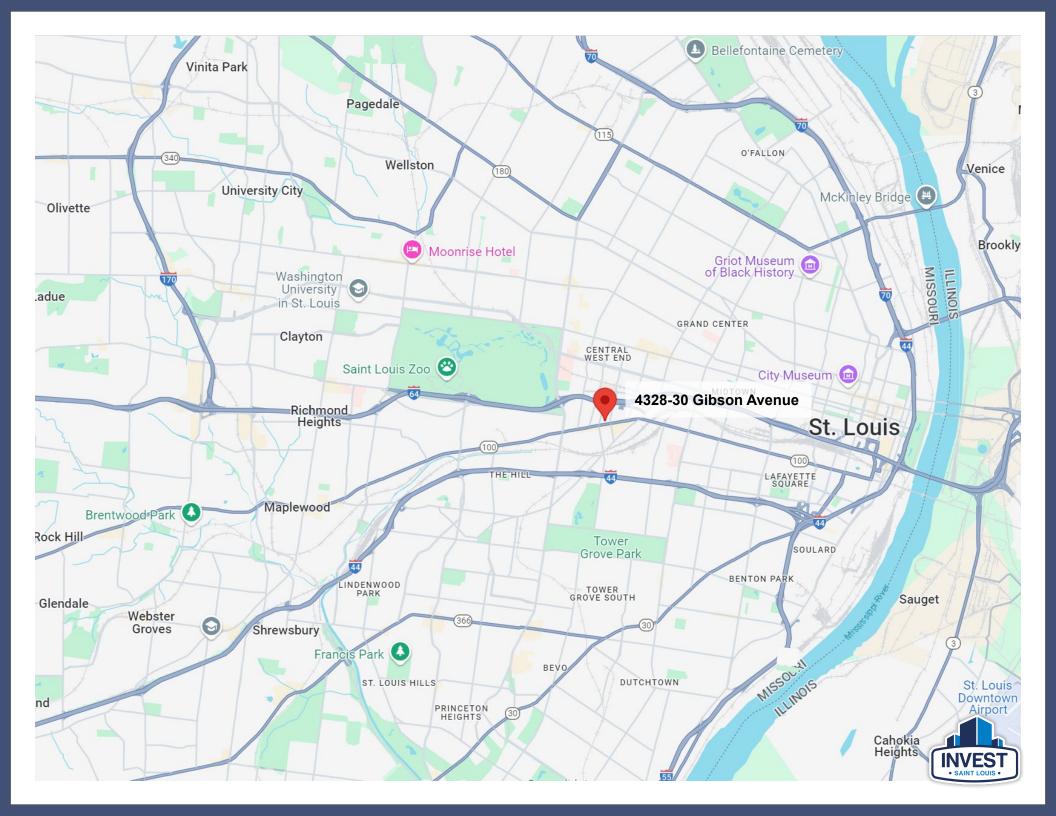

### **Investment Overview:**

**Prime Opportunity:** Two adjacent lots in The Grove present a rare chance to invest in a highly sought-after location, just one block from the vibrant shops and restaurants on Manchester Avenue.

**Highly Desirable Location:** These lots are ideally situated near key St. Louis landmarks such as Forest Park, Barnes-Jewish Hospital, the Washington University Medical Complex, and the Missouri Botanical Garden, offering unmatched convenience and appeal.