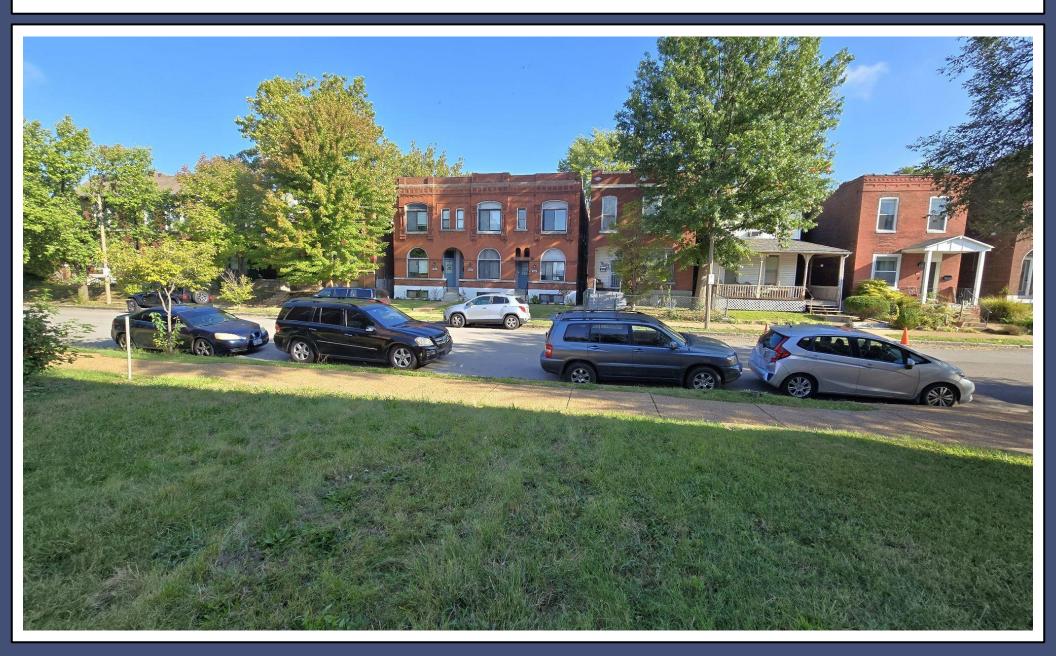

## 4328-30 Gibson Ave, St. Louis, MO 63110

Rare Development Opportunity in The Grove

**Prime Opportunity:** Two adjacent lots in The Grove present a rare chance to invest in a highly sought-after location, just one block from the vibrant shops and restaurants on Manchester Avenue.

**Ready for Development:** Both lots are already divided, making them perfect for the construction of side-by-side townhomes.

**Lot Dimensions:** The lot at 4328 Gibson measures 19 feet wide by 126 feet deep, while 4330 Gibson measures 16 feet wide by 126 feet deep.

**Incredible Market Potential:** With nearby townhomes in the 63110 zip code recently selling for up to \$500,000, or \$271 per square foot, this is an outstanding development opportunity in a thriving neighborhood.