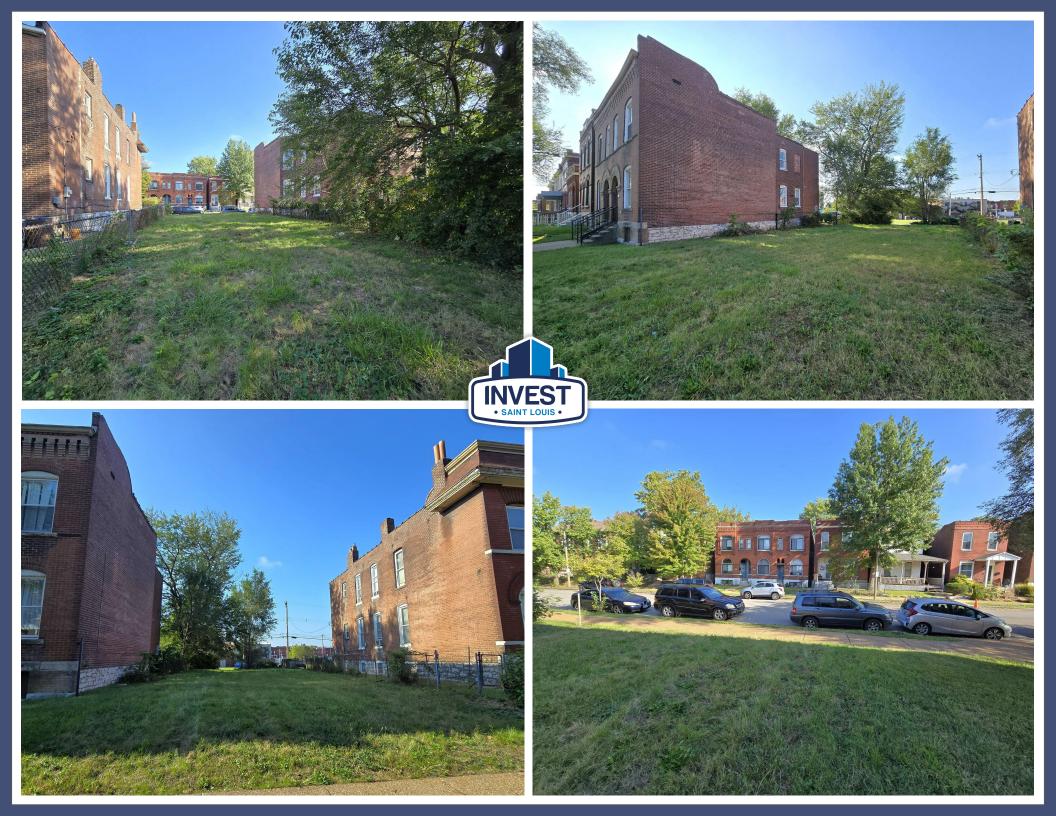

**Ready for Development:** Both lots are already divided, making them perfect for the construction of side-by-side townhomes.

**Lot Dimensions:** The lot at 4328 Gibson measures 19 feet wide by 126 feet deep, while 4330 Gibson measures 16 feet wide by 126 feet deep.

**Incredible Market Potential:** With nearby townhomes in the 63110 zip code recently selling for up to \$500,000, or \$271 per square foot, this is an outstanding development opportunity in a thriving neighborhood.