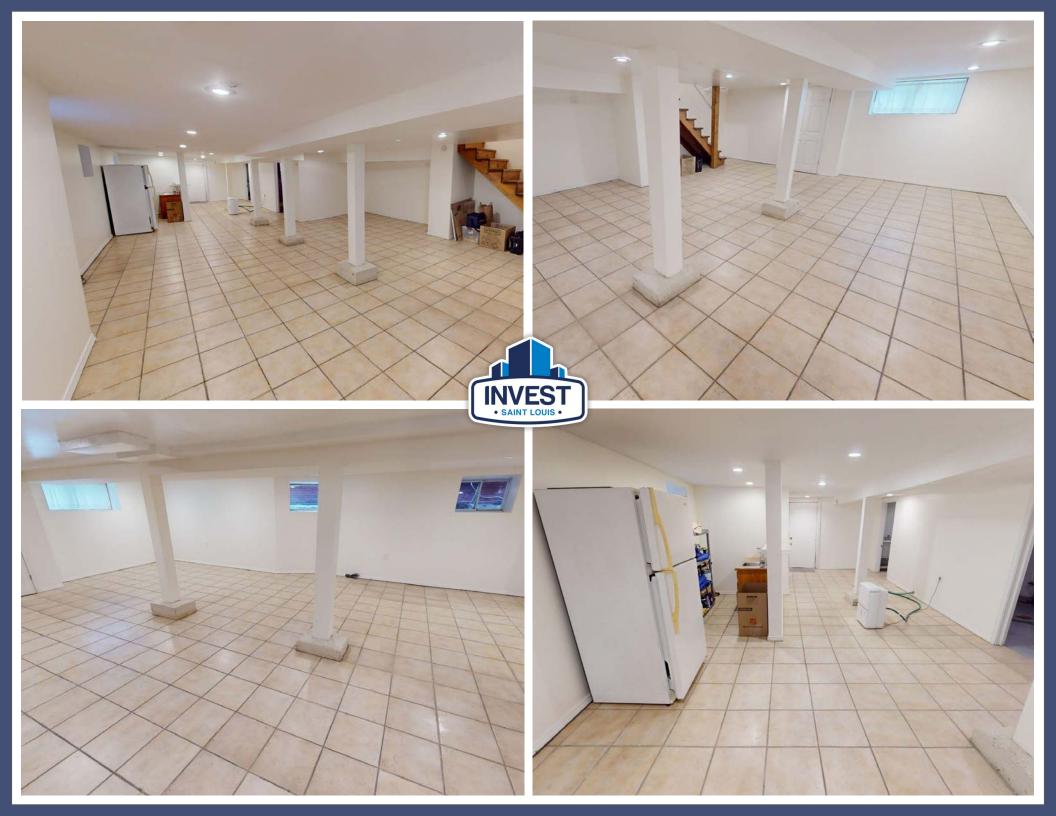

**Flexible Living Space:** This very large 3 bedroom, 3 full bathroom home includes versatile spaces, allowing for additional bedrooms or bonus areas to meet your unique needs. The 2nd floor has an office space with closet that could be used as a fourth bedroom. The finished basement has a full bathroom (not included in listed/advertised bathroom count). Two car fully finished garage (power door, drywall).

**Finished Basement:** The basement provides a finished living area, complete with a kitchenette/bar, finished full bathroom, storage, and utility room.

**Convenient Parking and Amenities:** Includes a spacious, well-kept garage and additional on-street parking. Central heating and cooling, plus washer and dryer hookups in both the basement and second floor.