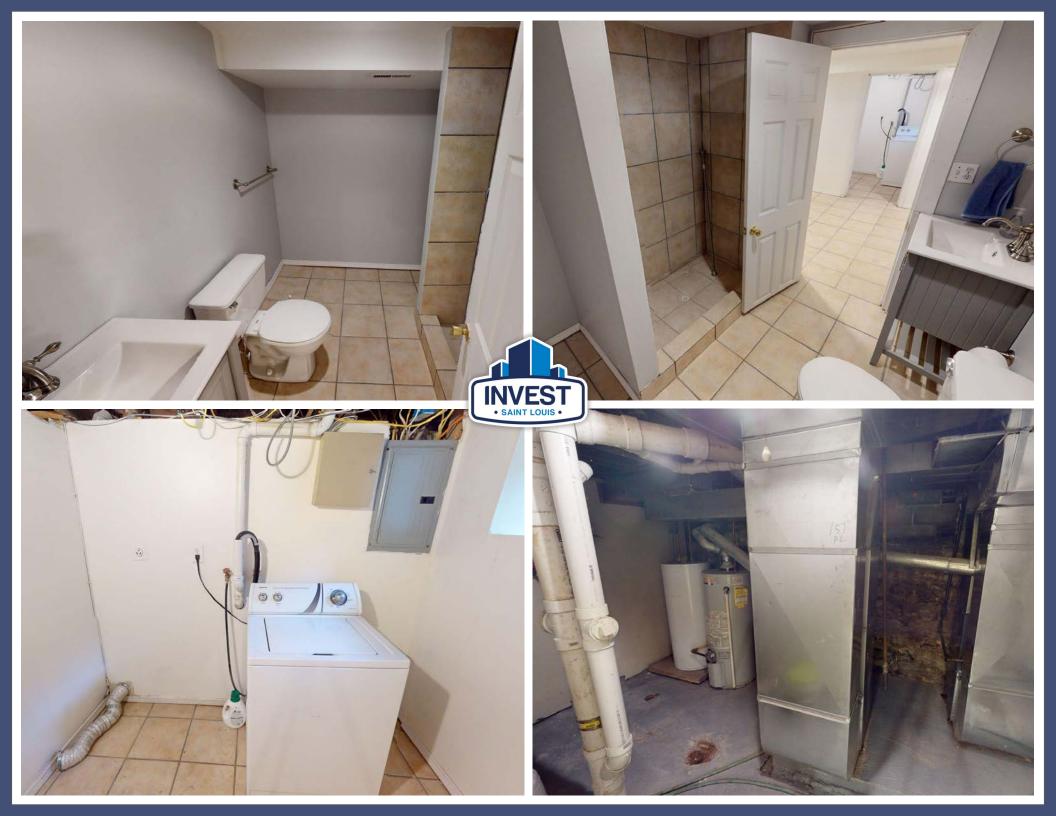

**Flexible Living Space:** This very large 3 bedroom, 3 full bathroom home includes versatile spaces, allowing for additional bedrooms or bonus areas to meet your unique needs. The 2nd floor has an office space with closet that could be used as a fourth bedroom. The finished basement has a full bathroom (not included in listed/advertised bathroom count). Two car fully finished garage (power door, drywall).

**Finished Basement:** The basement provides a finished living area, complete with a kitchenette/bar, finished full bathroom, storage, and utility room.

**Convenient Parking and Amenities:** Includes a spacious, well-kept garage and additional on-street parking. Central heating and cooling, plus washer and dryer hookups in both the basement and second floor.