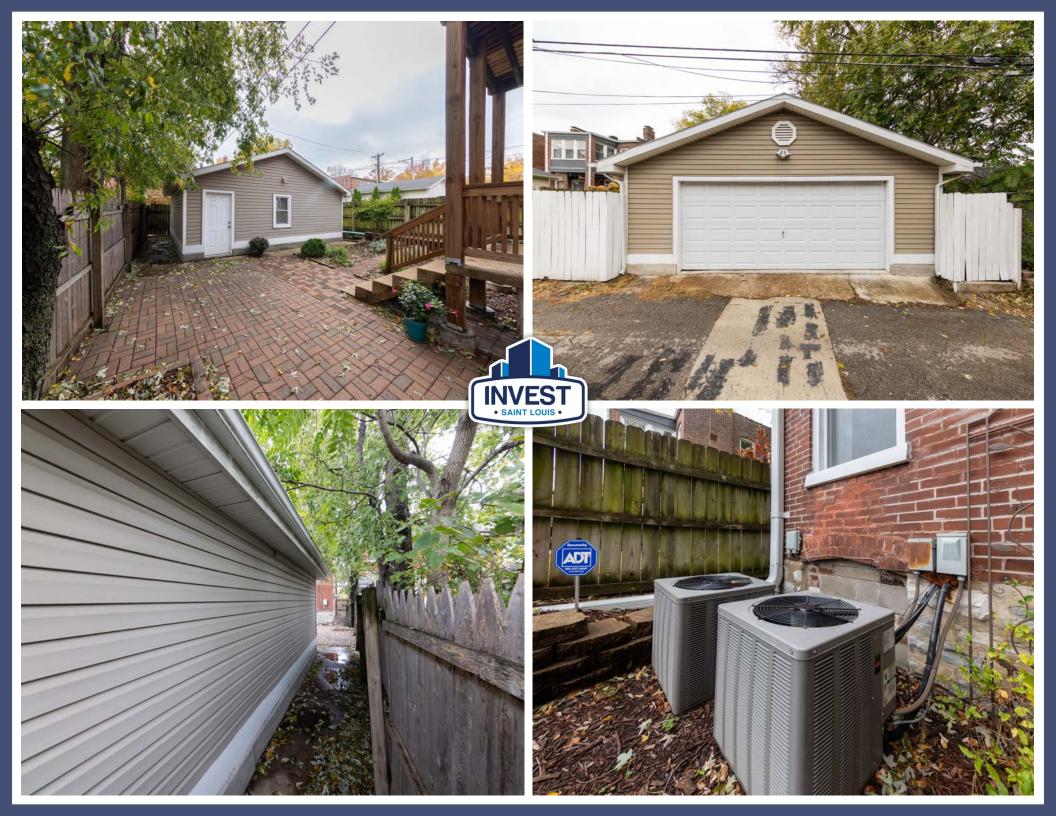

**Flexible Living Space:** This very large 3 bedroom, 3 full bathroom home includes versatile spaces, allowing for additional bedrooms or bonus areas to meet your unique needs. The 2nd floor has an office space with closet that could be used as a fourth bedroom. The finished basement has a full bathroom (not included in listed/advertised bathroom count). Two car fully finished garage (power door, drywall).

**Finished Basement:** The basement provides a finished living area, complete with a kitchenette/bar, finished full bathroom, storage, and utility room.

**Convenient Parking and Amenities:** Includes a spacious, well-kept garage and additional on-street parking. Central heating and cooling, plus washer and dryer hookups in both the basement and second floor.