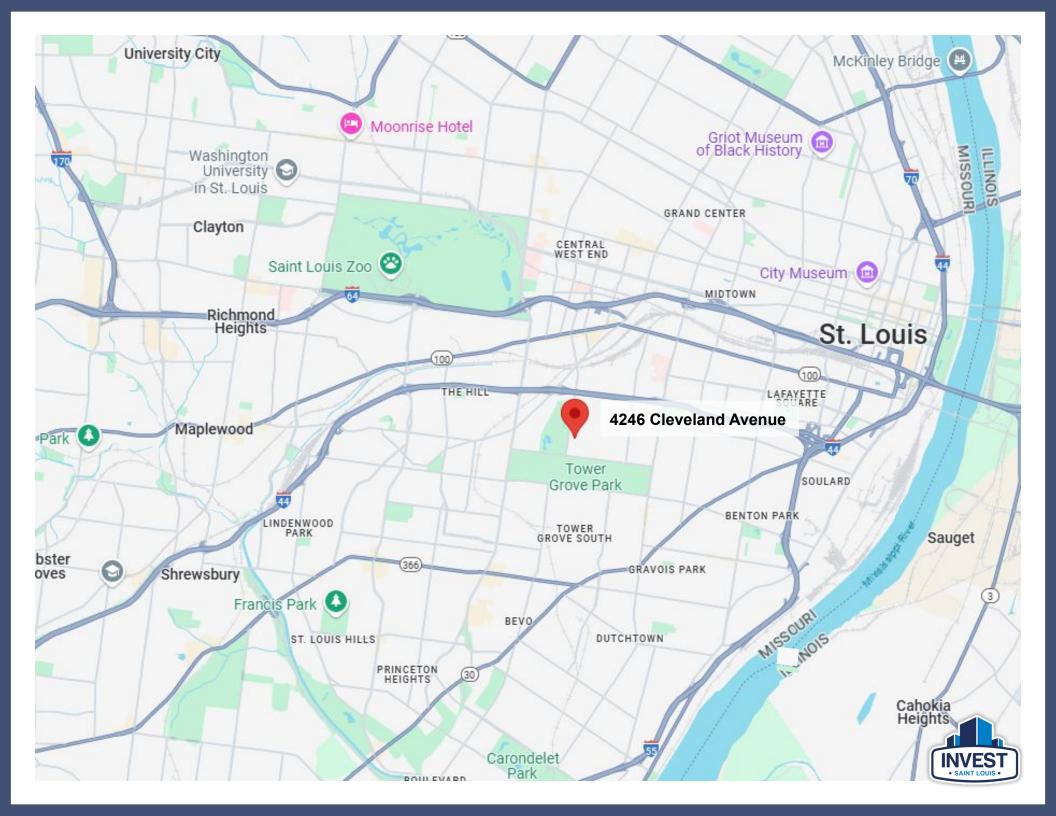

#### **Property Overview:**

**Historic Shaw Neighborhood Gem:** Charming 2-story, 2,588 square feet single-family home, nestled in St. Louis Shaw neighborhood, offers easy access to Tower Grove Park and the Missouri Botanical Gardens—just a 5-minute walk away.