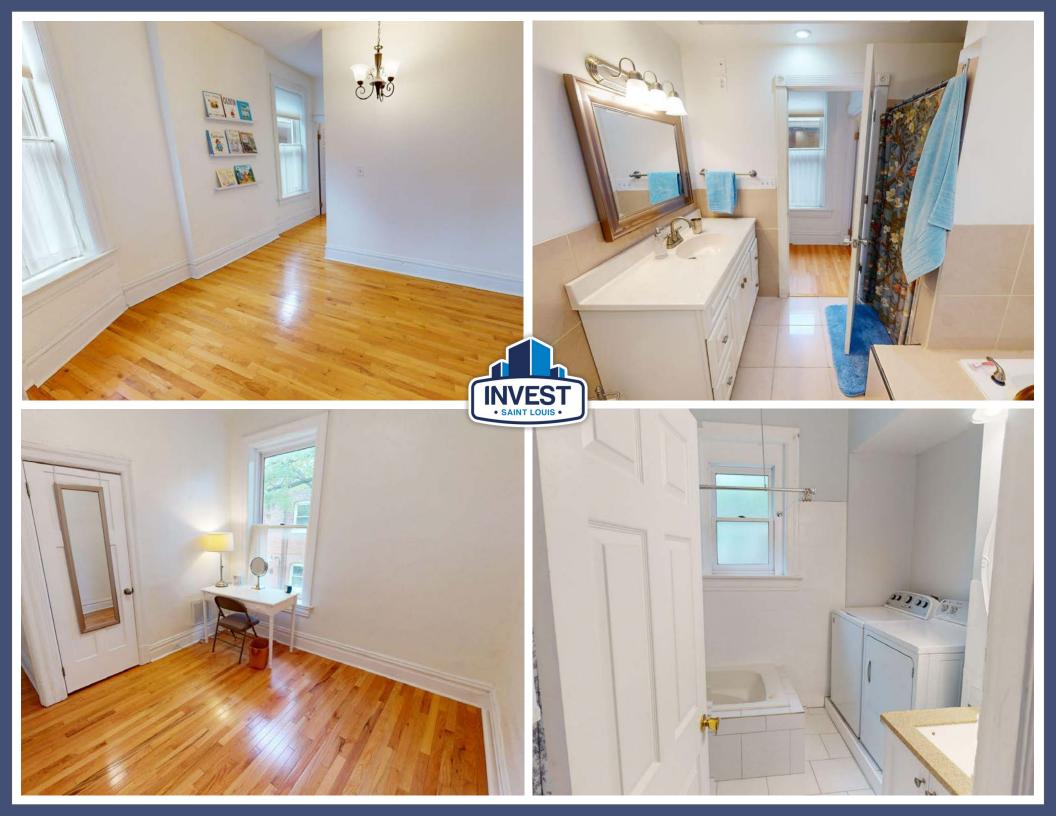

**Flexible Living Space:** This very large 3 bedroom, 3 full bathroom home includes versatile spaces, allowing for additional bedrooms or bonus areas to meet your unique needs. The 2nd floor has an office space with closet that could be used as a fourth bedroom. The finished basement has a full bathroom (not included in listed/advertised bathroom count). Two car fully finished garage (power door, drywall).

**Timeless Details with Modern Updates:** All brick home features hardwood and tile flooring throughout and has been well updated, offering a seamless blend of historic charm and modern comfort.

**Finished Basement:** The basement provides a finished living area, complete with a kitchenette/bar, finished full bathroom, storage, and utility room.

**Convenient Parking and Amenities:** Includes a spacious, well-kept garage and additional on-street parking. Central heating and cooling, plus washer and dryer hookups in both the basement and second floor.