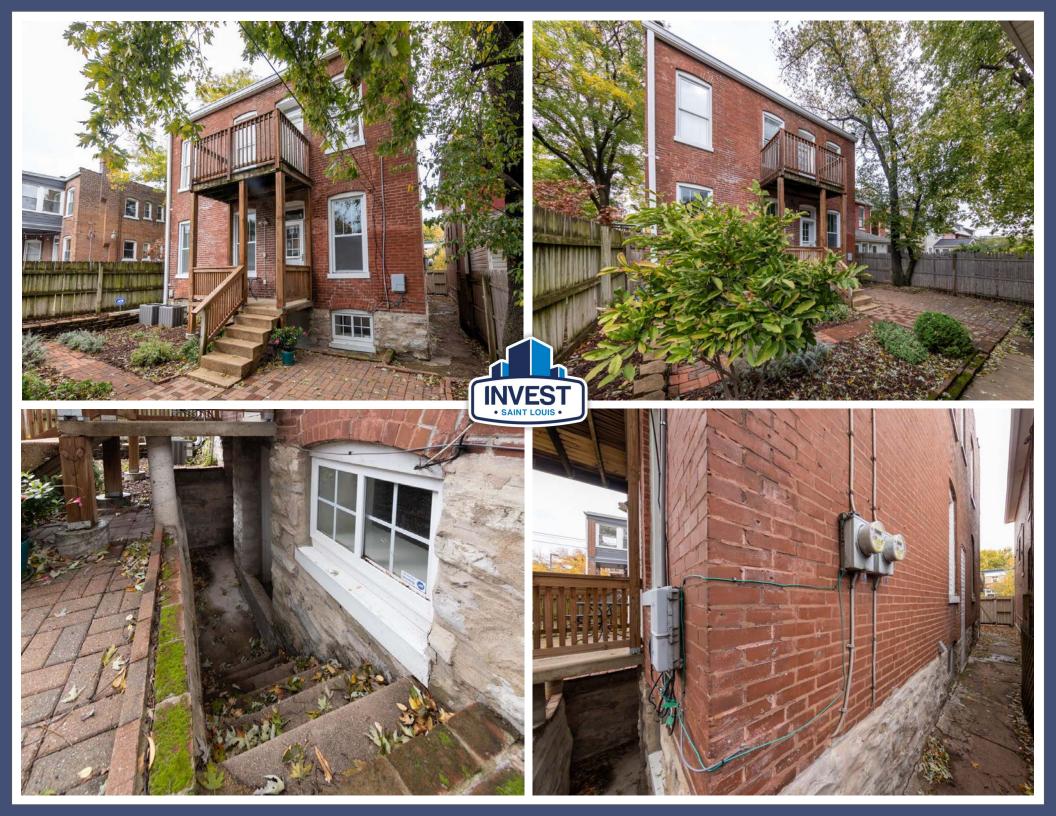

#### **Property Overview:**

**Historic Shaw Neighborhood Gem:** Charming 2-story, 2,588 square feet single-family home, nestled in St. Louis Shaw neighborhood, offers easy access to Tower Grove Park and the Missouri Botanical Gardens—just a 5-minute walk away.

**Timeless Details with Modern Updates:** All brick home features hardwood and tile flooring throughout and has been well updated, offering a seamless blend of historic charm and modern comfort.

#### **Renovation History:**

- 2021: New floors, new appliances, new vinyl windows on third floor & front windows, other windows are wood and from 2008 renovation they were capped in with aluminum and painted.
- 2008: Converted from duplex to single family (hence large size), all new electric, all new plumbing.