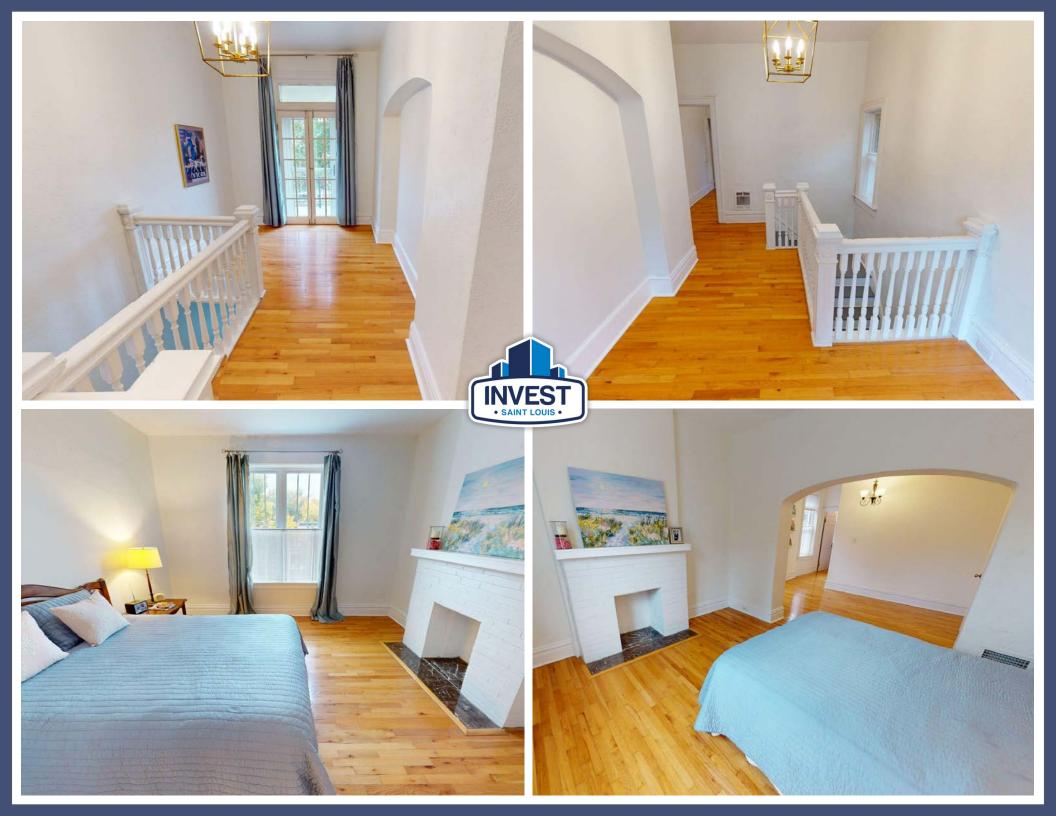

**Flexible Living Space:** This very large 3 bedroom, 3 full bathroom home includes versatile spaces, allowing for additional bedrooms or bonus areas to meet your unique needs. The 2nd floor has an office space with closet that could be used as a fourth bedroom. The finished basement has a full bathroom (not included in listed/advertised bathroom count). Two car fully finished garage (power door, drywall).

**Timeless Details with Modern Updates:** All brick home features hardwood and tile flooring throughout and has been well updated, offering a seamless blend of historic charm and modern comfort.

## 4246 Cleveland Avenue - Second Floor Layout: