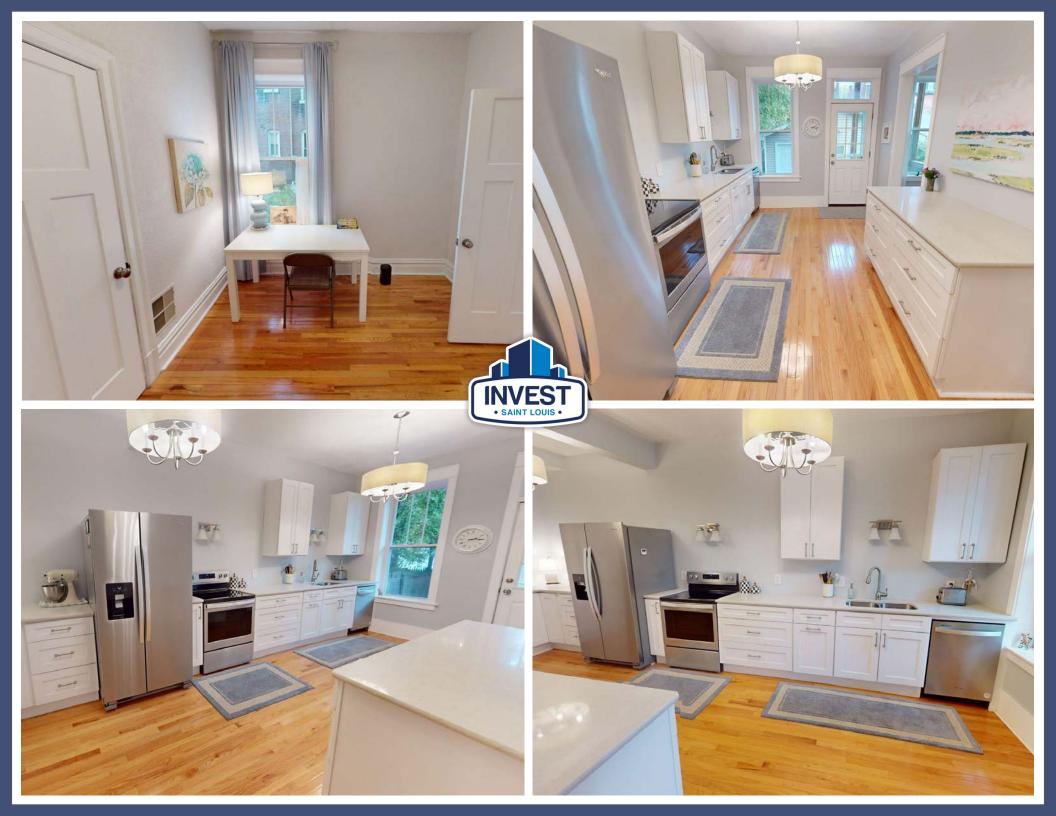

**Timeless Details with Modern Updates:** All brick home features hardwood and tile flooring throughout and has been well updated, offering a seamless blend of historic charm and modern comfort.

#### **Renovation History:**

- 2021: New floors, new appliances, new vinyl windows on third floor & front windows, other windows are wood and from 2008 renovation they were capped in with aluminum and painted.
- 2008: Converted from duplex to single family (hence large size), all new electric, all new plumbing.

## 4246 Cleveland Avenue - Main Level Layout: