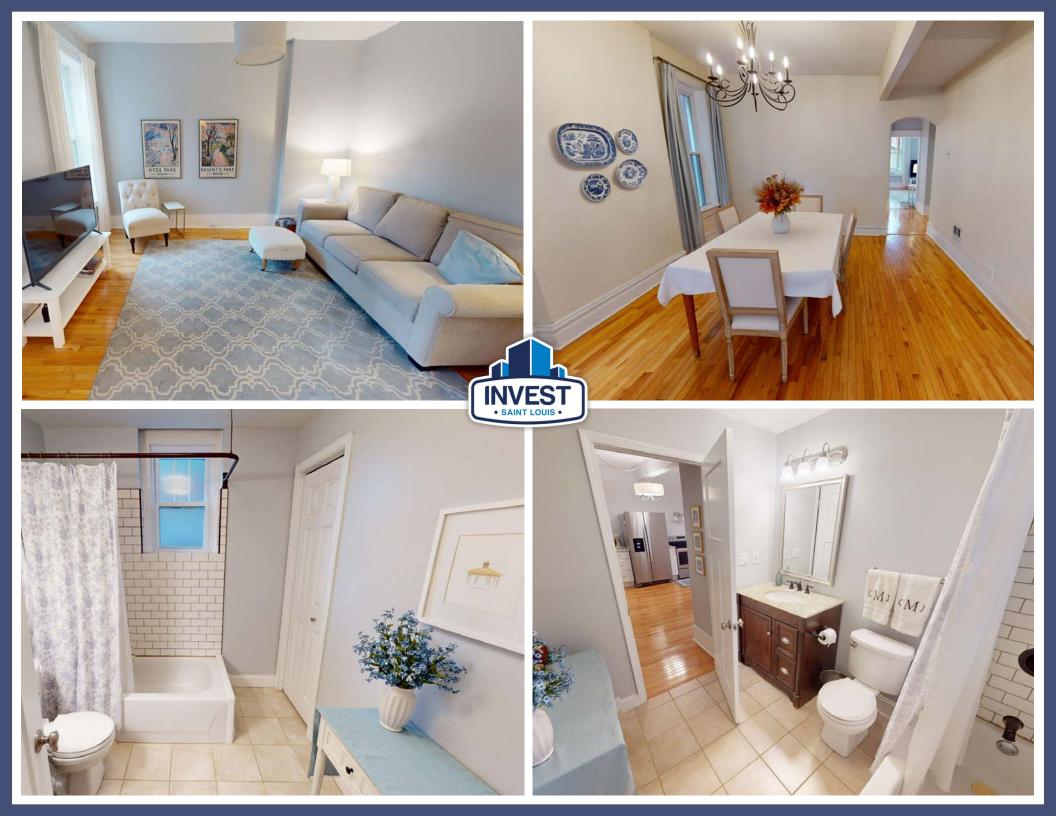

**Flexible Living Space:** This very large 3 bedroom, 3 full bathroom home includes versatile spaces, allowing for additional bedrooms or bonus areas to meet your unique needs. The 2nd floor has an office space with closet that could be used as a fourth bedroom. The finished basement has a full bathroom (not included in listed/advertised bathroom count). Two car fully finished garage (power door, drywall).

**Timeless Details with Modern Updates:** All brick home features hardwood and tile flooring throughout and has been well updated, offering a seamless blend of historic charm and modern comfort.

## 4246 Cleveland Avenue - Main Level Layout: