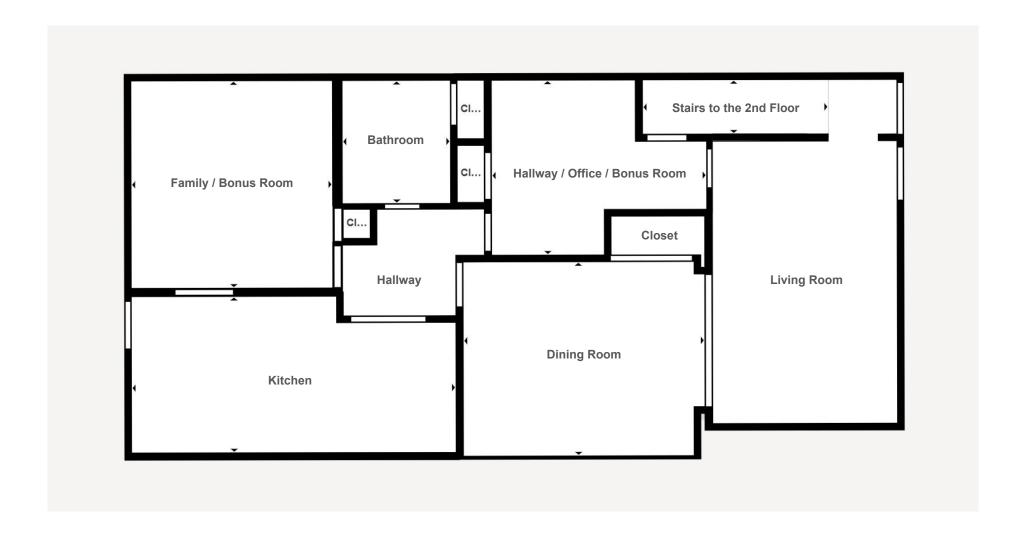

## 4246 Cleveland Avenue - Main Level Layout:

**Flexible Living Space:** This very large 3 bedroom, 3 full bathroom home includes versatile spaces, allowing for additional bedrooms or bonus areas to meet your unique needs. The 2nd floor has an office space with closet that could be used as a fourth bedroom. The finished basement has a full bathroom (not included in listed/advertised bathroom count). Two car fully finished garage (power door, drywall).