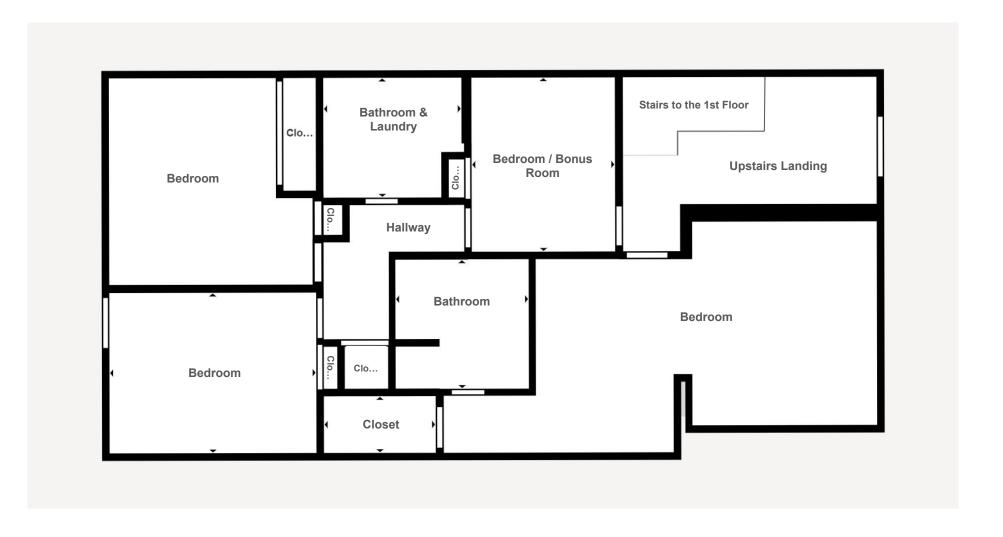

## 4246 Cleveland Avenue - Second Floor Layout:

**Flexible Living Space:** This very large 3 bedroom, 3 full bathroom home includes versatile spaces, allowing for additional bedrooms or bonus areas to meet your unique needs. The 2nd floor has an office space with closet that could be used as a fourth bedroom. The finished basement has a full bathroom (not included in listed/advertised bathroom count). Two car fully finished garage (power door, drywall).