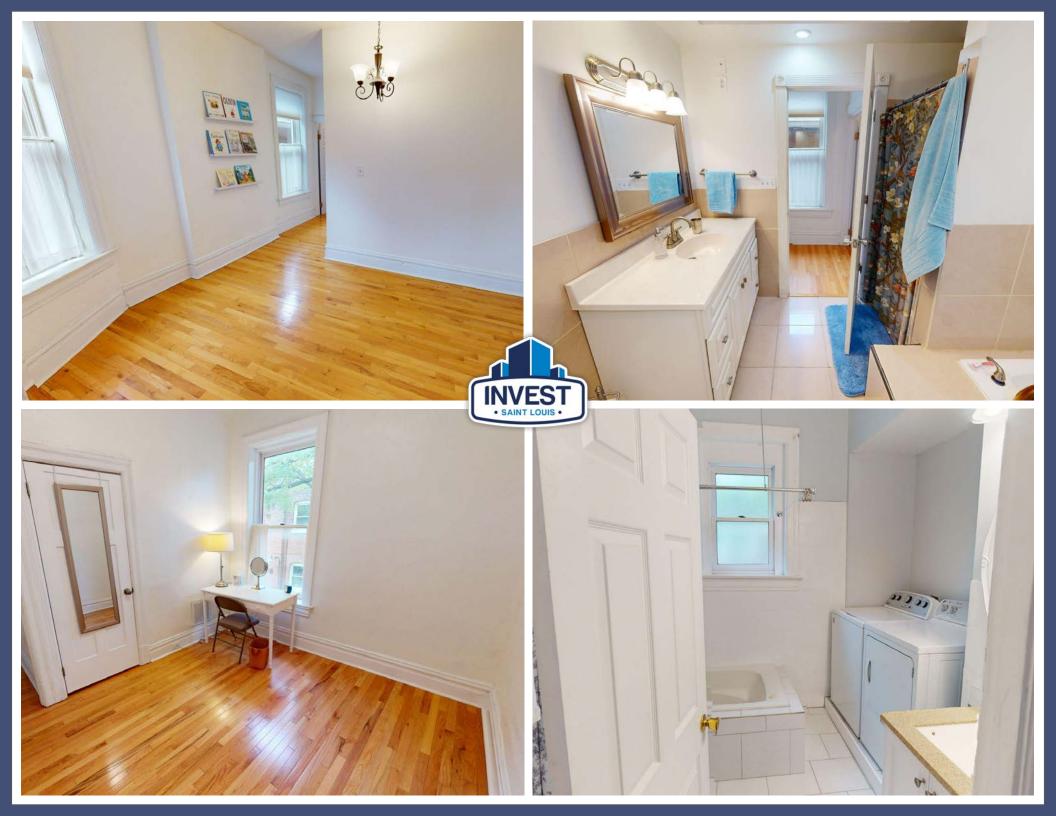

**Flexible Living Space:** This very large 3 bedroom, 3 full bathroom home includes versatile spaces, allowing for additional bedrooms or bonus areas to meet your unique needs. The 2nd floor has an office space with closet that could be used as a fourth bedroom. The finished basement has a full bathroom (not included in listed/advertised bathroom count). Two car fully finished garage (power door, drywall).

**Finished Basement:** The basement provides a finished living area, complete with a kitchenette/bar, finished full bathroom, storage, and utility room.

**Convenient Parking and Amenities:** Includes a spacious, well-kept garage and additional on-street parking. Central heating and cooling, plus washer and dryer hookups in both the basement and second floor.

## 4246 Cleveland Avenue - Second Floor Layout: