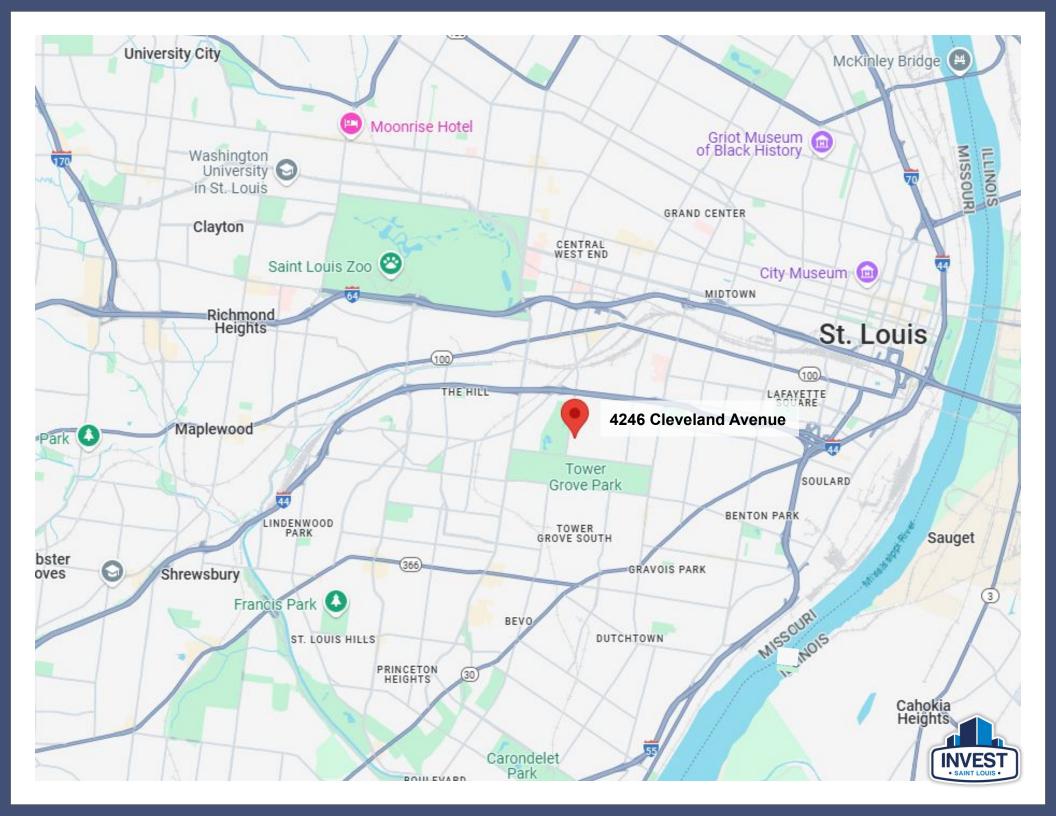

#### **Property Overview:**

**Historic Shaw Neighborhood Gem:** Charming 2-story, 2,588 square feet single-family home, nestled in St. Louis Shaw neighborhood, offers easy access to Tower Grove Park and the Missouri Botanical Gardens—just a 5-minute walk away.