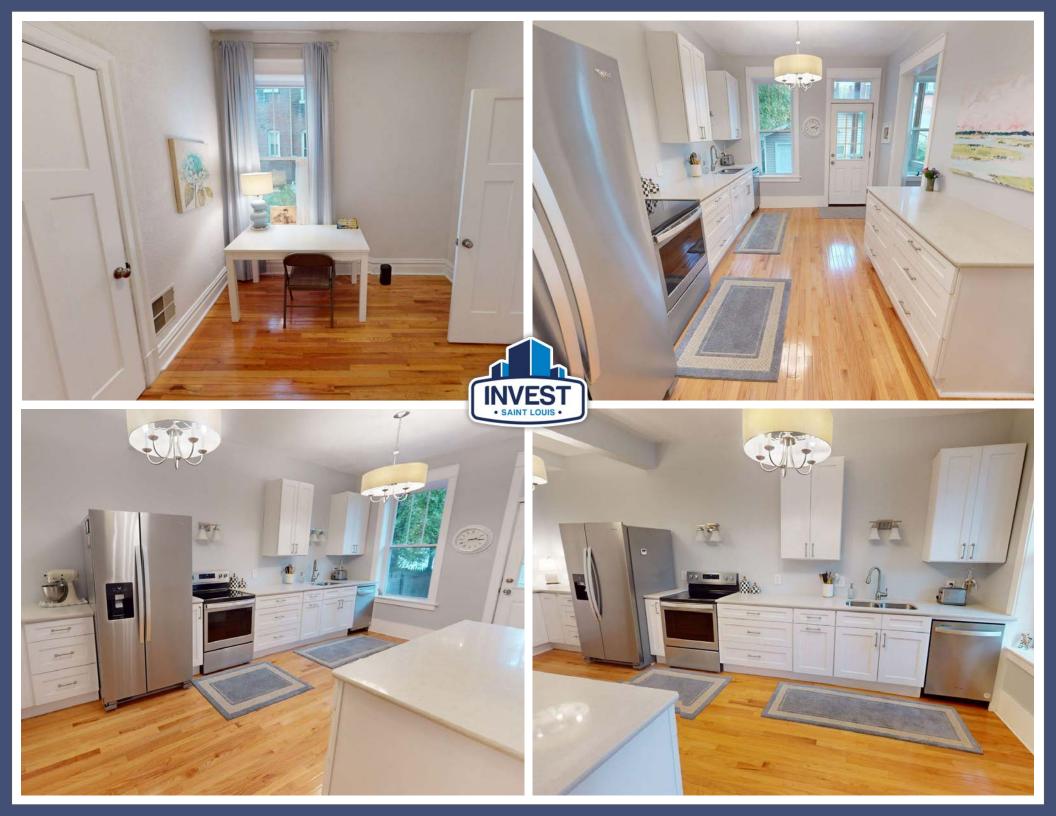

**Timeless Details with Modern Updates:** All brick home features hardwood and tile flooring throughout and has been well updated, offering a seamless blend of historic charm and modern comfort.