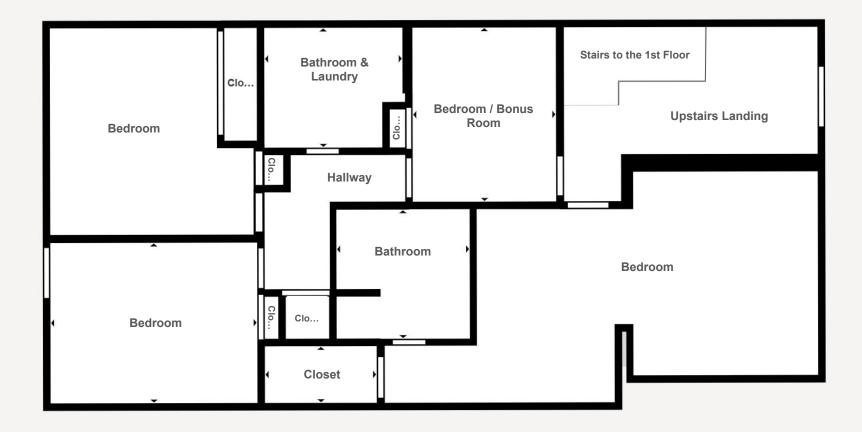

2008 renovation they were capped in with aluminum and painted.
- 2008: Converted from duplex to single family (hence large size), all new electric, all new plumbing.

**Finished Basement:** The basement provides a finished living area, complete with a kitchenette/bar, finished full bathroom, storage, and utility room.

**Convenient Parking and Amenities:** Includes a spacious, well-kept garage and additional on-street parking. Central heating and cooling, plus washer and dryer hookups in both the basement and second floor.

#### Links:

- <u>Complete 3D Scan / Virtual Tour</u>
- Full Resolution Photos
- <u>Video Walkthrough of Entire Property</u>
- Supplements (disclosures, floorplan, etc)



## 4246 Cleveland Avenue - Main Level Layout:



## 4246 Cleveland Avenue - Second Floor Layout:



## 4246 Cleveland Avenue - Basement Layout:





























2309 Thurman Avenue St. Louis, Missouri 63110

Office Phone: (314) 325-6201 Website: www.InvestSTL.com

Invest St. Louis is a licensed real estate brokerage in the state of Missouri.

#### **Disclaimer:**

We obtained the following information above from sources we believe to be reliable. However, we have not verified its accuracy and make no guarantee, warranty or representation about it. It is submitted subject to the possibility of errors, omissions, change of price, rental or other conditions. We include projections, opinions, assumptions or estimates for example only, and they may not represent the current or future performance of the property. You and your tax and legal advisors should conduct your own investi