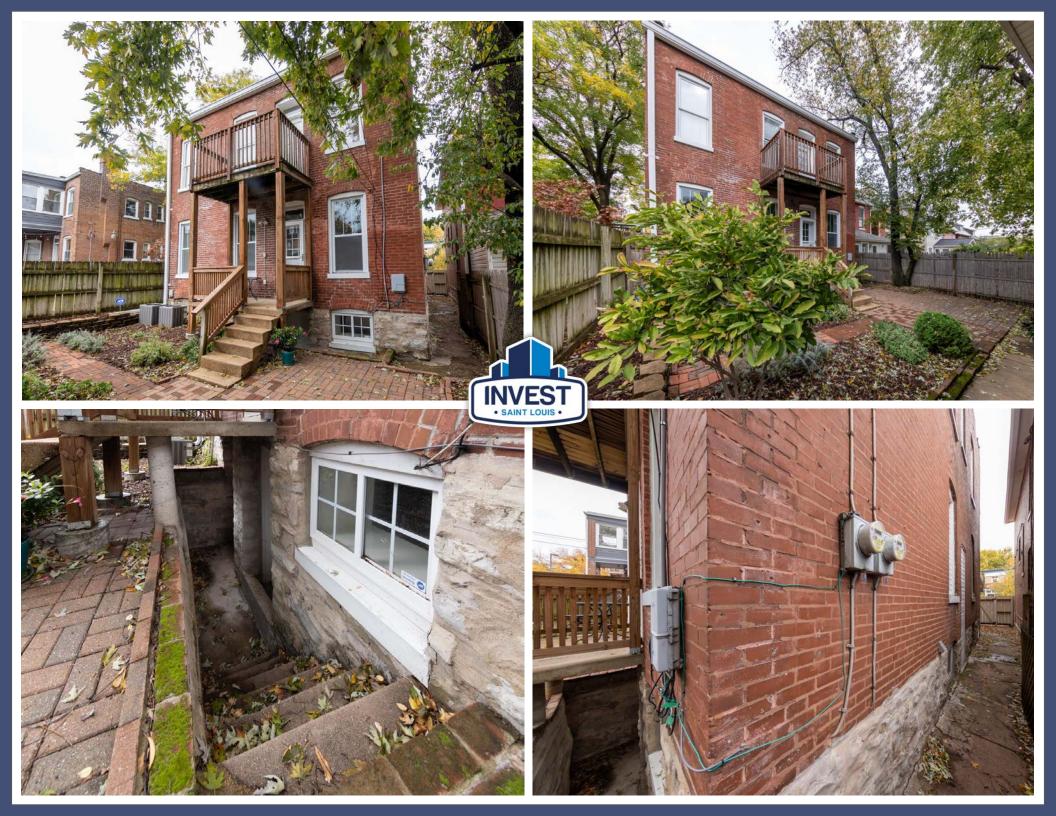

#### **Property Overview:**

**Historic Shaw Neighborhood Gem:** Charming 2-story, 2,588 square feet single-family home, nestled in St. Louis Shaw neighborhood, offers easy access to Tower Grove Park and the Missouri Botanical Gardens—just a 5-minute walk away.

**Timeless Details with Modern Updates:** All brick home features hardwood and tile flooring throughout and has been well updated, offering a seamless blend of historic charm and modern comfort.