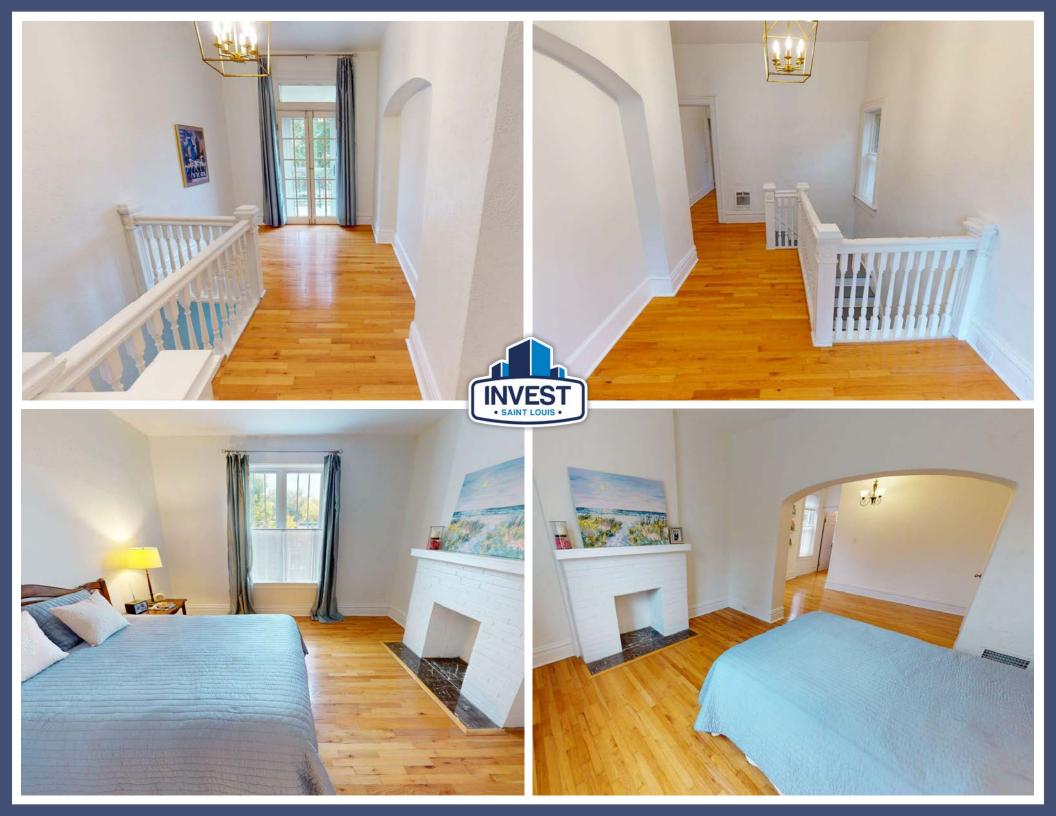

**Flexible Living Space:** This very large 3 bedroom, 3 full bathroom home includes versatile spaces, allowing for additional bedrooms or bonus areas to meet your unique needs. The 2nd floor has an office space with closet that could be used as a fourth bedroom. The finished basement has a full bathroom (not included in listed/advertised bathroom count). Two car fully finished garage (power door, drywall).

**Timeless Details with Modern Updates:** All brick home features hardwood and tile flooring throughout and has been well updated, offering a seamless blend of historic charm and modern comfort.

## 4246 Cleveland Avenue - Second Floor Layout: