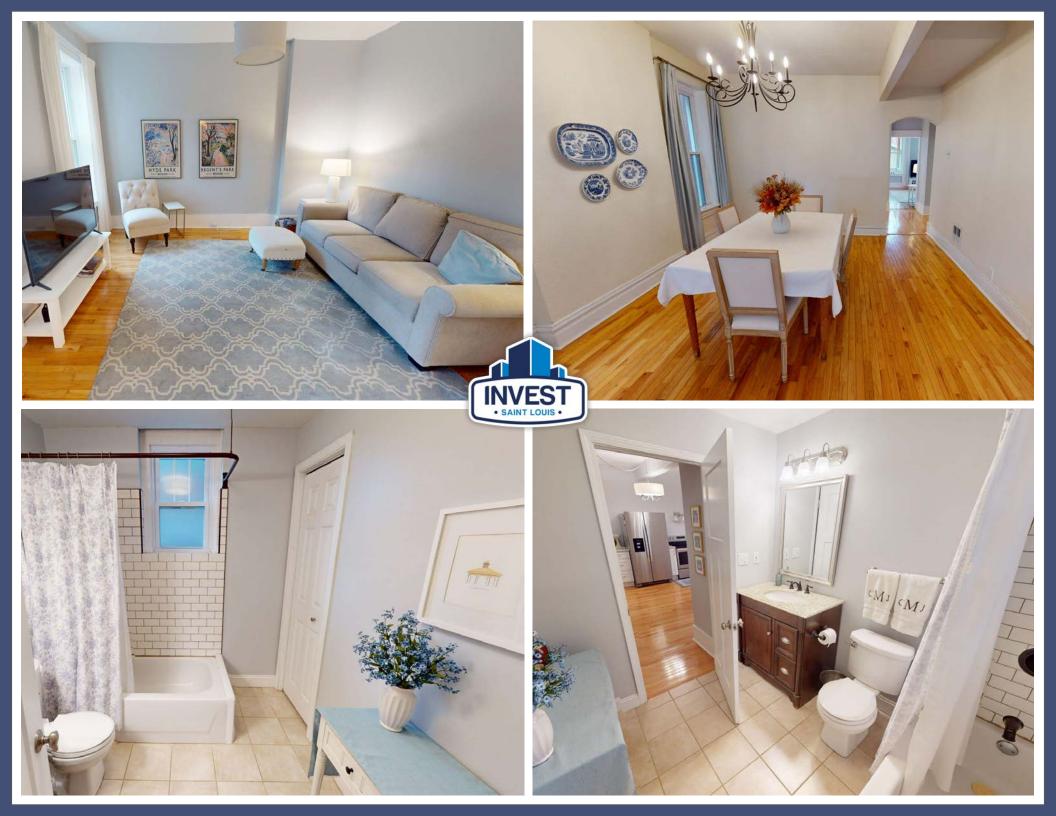

#### **Property Overview:**

**Historic Shaw Neighborhood Gem:** Charming 2-story, 2,588 square feet single-family home, nestled in St. Louis Shaw neighborhood, offers easy access to Tower Grove Park and the Missouri Botanical Gardens—just a 5-minute walk away.

**Flexible Living Space:** This very large 3 bedroom, 3 full bathroom home includes versatile spaces, allowing for additional bedrooms or bonus areas to meet your unique needs. The 2nd floor has an office space with closet that could be used as a fourth bedroom. The finished basement has a full bathroom (not included in listed/advertised bathroom count). Two car fully finished garage (power door, drywall).

**Timeless Details with Modern Updates:** All brick home features hardwood and tile flooring throughout and has been well updated, offering a seamless blend of historic charm and modern comfort.

## 4246 Cleveland Avenue - Main Level Layout: