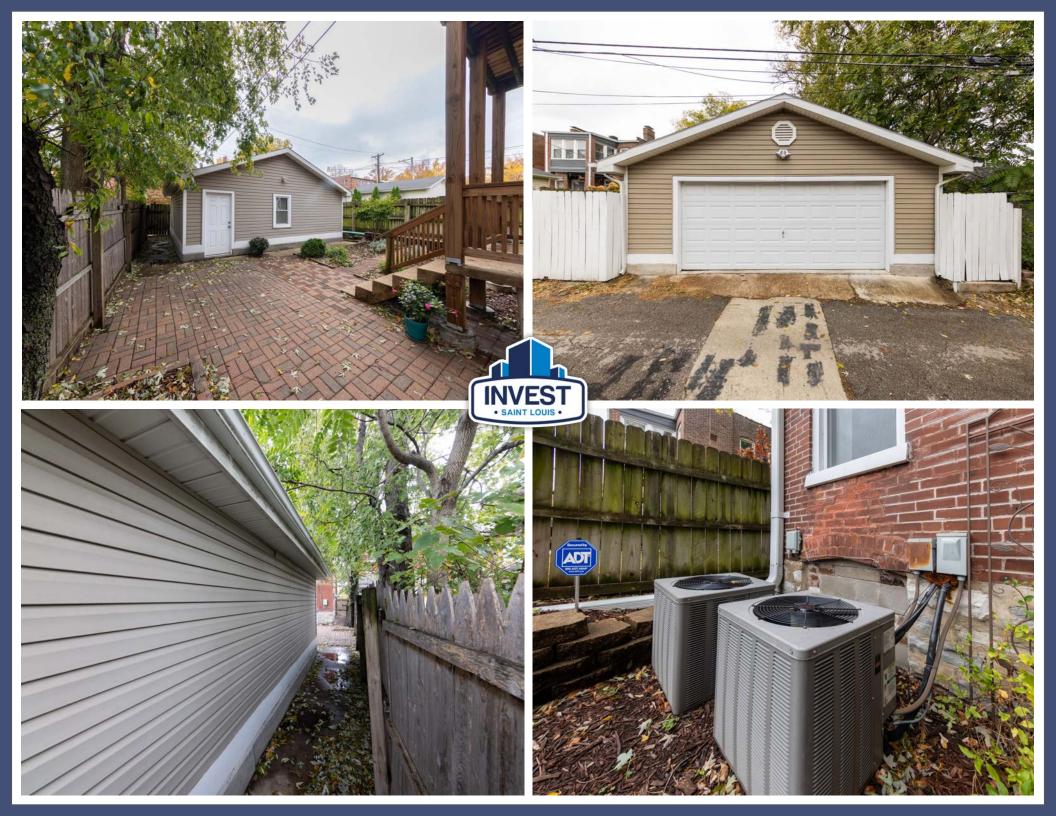

**Flexible Living Space:** This very large 3 bedroom, 3 full bathroom home includes versatile spaces, allowing for additional bedrooms or bonus areas to meet your unique needs. The 2nd floor has an office space with closet that could be used as a fourth bedroom. The finished basement has a full bathroom (not included in listed/advertised bathroom count). Two car fully finished garage (power door, drywall).

**Finished Basement:** The basement provides a finished living area, complete with a kitchenette/bar, finished full bathroom, storage, and utility room.

**Convenient Parking and Amenities:** Includes a spacious, well-kept garage and additional on-street parking. Central heating and cooling, plus washer and dryer hookups in both the basement and second floor.