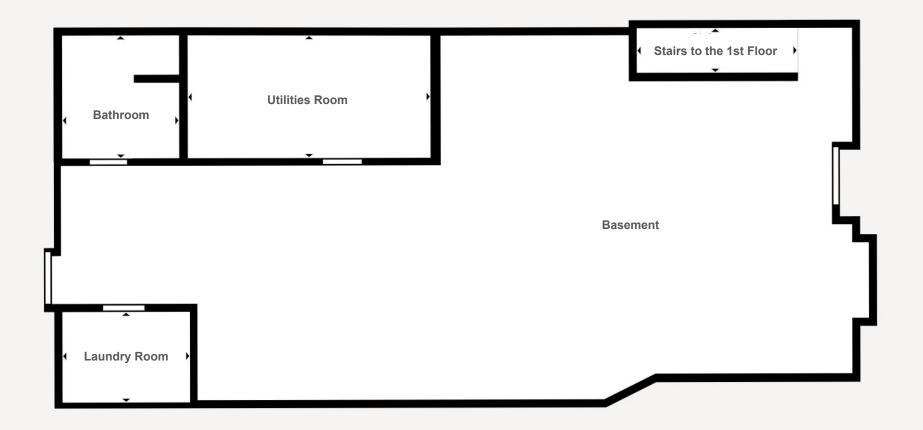

## 4246 Cleveland Avenue - Basement Layout:

2309 Thurman Avenue St. Louis, Missouri 63110

Office Phone: (314) 325-6201 Website: www.InvestSTL.com

Invest St. Louis is a licensed real estate brokerage in the state of Missouri.

**Finished Basement:** The basement provides a finished living area, complete with a kitchenette/bar, finished full bathroom, storage, and utility room.

**Convenient Parking and Amenities:** Includes a spacious, well-kept garage and additional on-street parking. Central heating and cooling, plus washer and dryer hookups in both the basement and second floor.