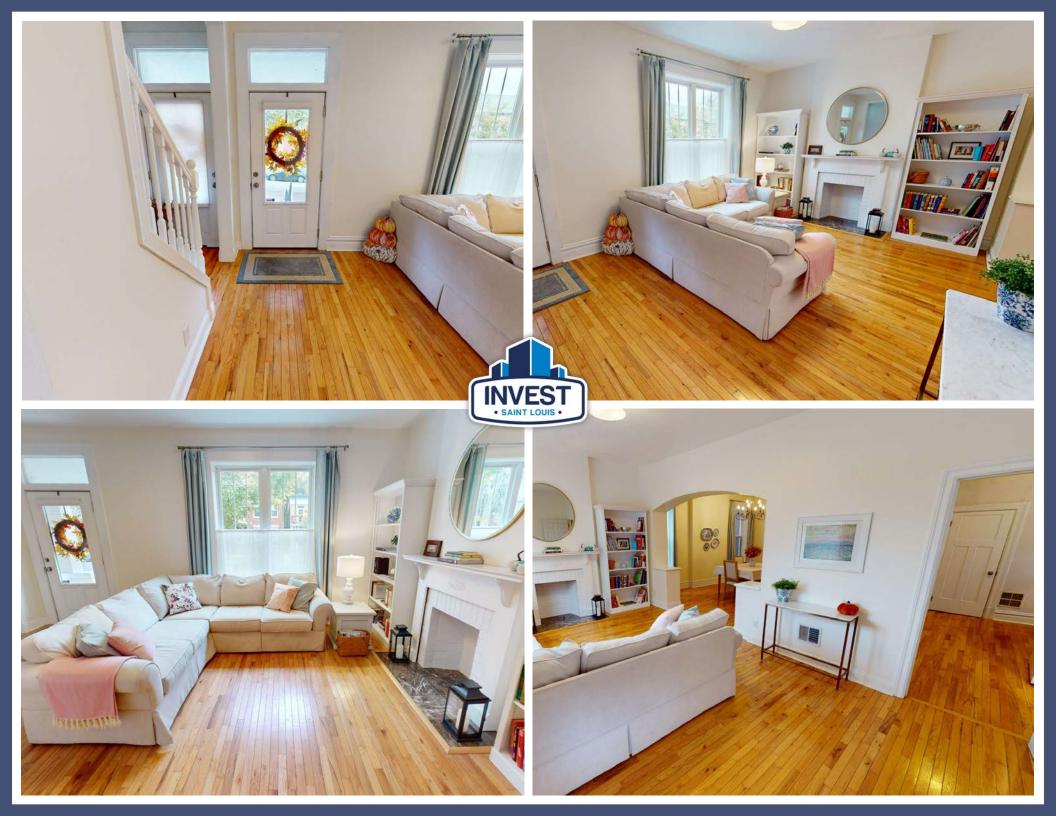

**Timeless Details with Modern Updates:** All brick home features hardwood and tile flooring throughout and has been well updated, offering a seamless blend of historic charm and modern comfort.