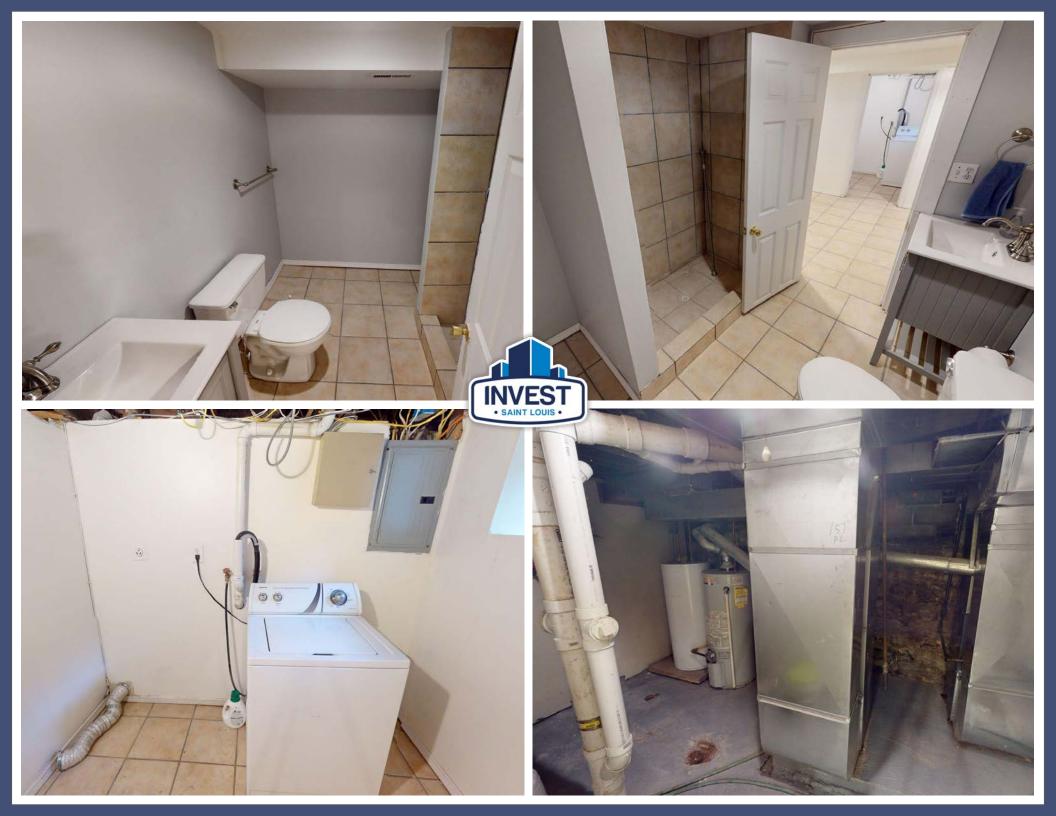

**Flexible Living Space:** This very large 3 bedroom, 3 full bathroom home includes versatile spaces, allowing for additional bedrooms or bonus areas to meet your unique needs. The 2nd floor has an office space with closet that could be used as a fourth bedroom. The finished basement has a full bathroom (not included in listed/advertised bathroom count). Two car fully finished garage (power door, drywall).

**Finished Basement:** The basement provides a finished living area, complete with a kitchenette/bar, finished full bathroom, storage, and utility room.

**Convenient Parking and Amenities:** Includes a spacious, well-kept garage and additional on-street parking. Central heating and cooling, plus washer and dryer hookups in both the basement and second floor.