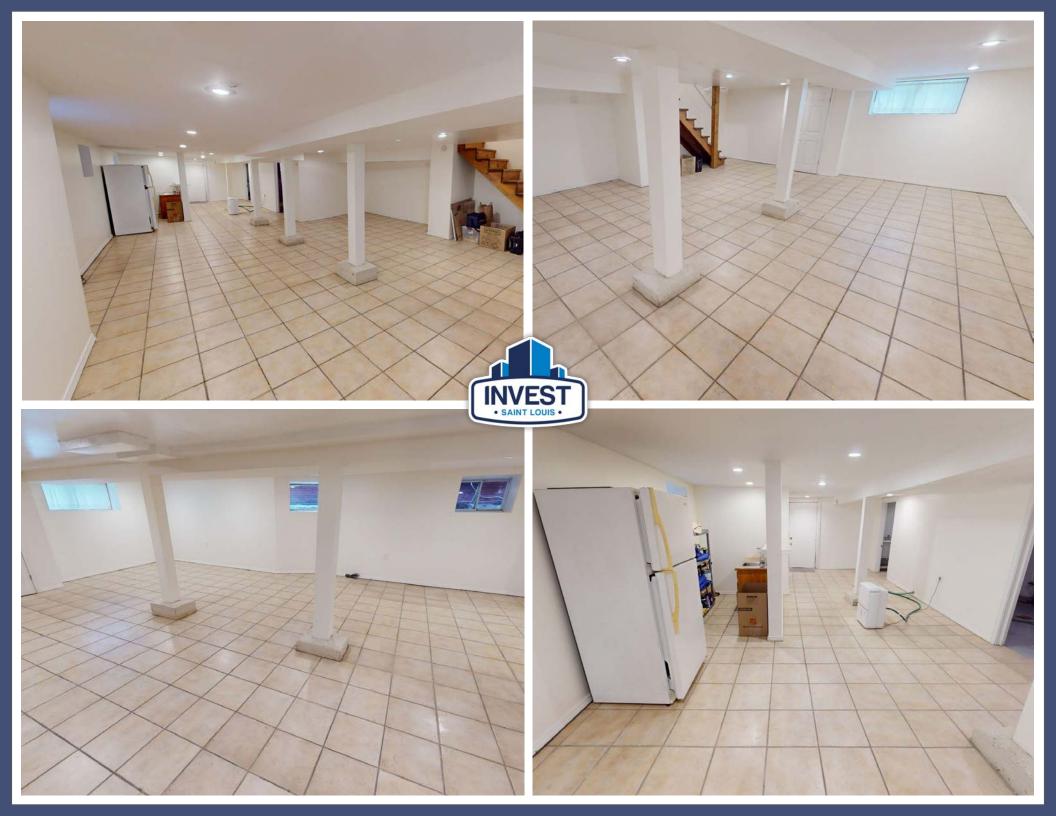

**Finished Basement:** The basement provides a finished living area, complete with a kitchenette/bar, finished full bathroom, storage, and utility room.

**Convenient Parking and Amenities:** Includes a spacious, well-kept garage and additional on-street parking. Central heating and cooling, plus washer and dryer hookups in both the basement and second floor.

## 4246 Cleveland Avenue - Basement Layout:

2309 Thurman Avenue St. Louis, Missouri 63110

Office Phone: (314) 325-6201 Website: www.InvestSTL.com

Invest St. Louis is a licensed real estate brokerage in the state of Missouri.