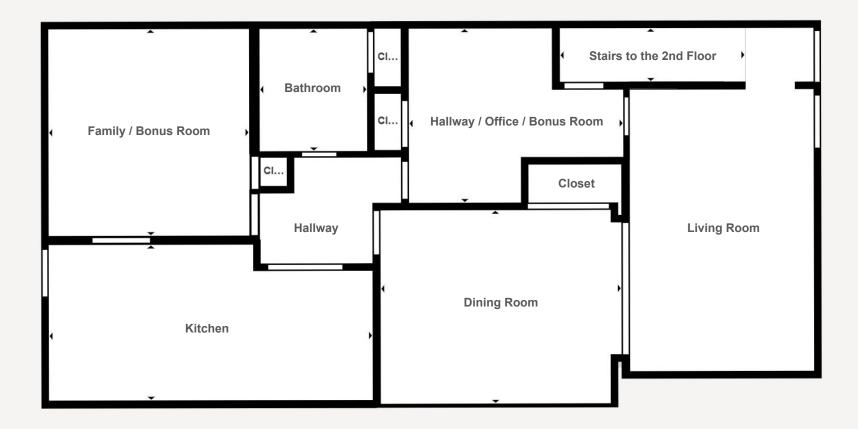

r & front windows, other windows are wood and from 2008 renovation they were capped in with aluminum and painted.
- 2008: Converted from duplex to single family (hence large size), all new electric, all new plumbing.

**Finished Basement:** The basement provides a finished living area, complete with a kitchenette/bar, finished full bathroom, storage, and utility room.

**Convenient Parking and Amenities:** Includes a spacious, well-kept garage and additional on-street parking. Central heating and cooling, plus washer and dryer hookups in both the basement and second floor.

#### Links:

- <u>Complete 3D Scan / Virtual Tour</u>
- Full Resolution Photos
- <u>Video Walkthrough of Entire Property</u>
- Supplements (disclosures, floorplan, etc)



## 4246 Cleveland Avenue - Main Level Layout:



## 4246 Cleveland Avenue - Second Floor Layout:



## 4246 Cleveland Avenue - Basement Layout:





























2309 Thurman Avenue St. Louis, Missouri 63110

Office Phone: (314) 325-6201 Website: www.InvestSTL.com

Invest St. Louis is a licensed real estate brokerage in the state of Missouri.

#### **Disclaimer:**

We obtained the following information above from sources we believe to be reliable. However, we have not verified its accuracy and make no guarantee, warranty or representation about it. It is submitted subject to the possibility of errors, omissions, change of price, rental or other conditions. We include projections, opinions, assumptions or estimates for example only, and they may not represent the current or future performance of the property. You and your tax