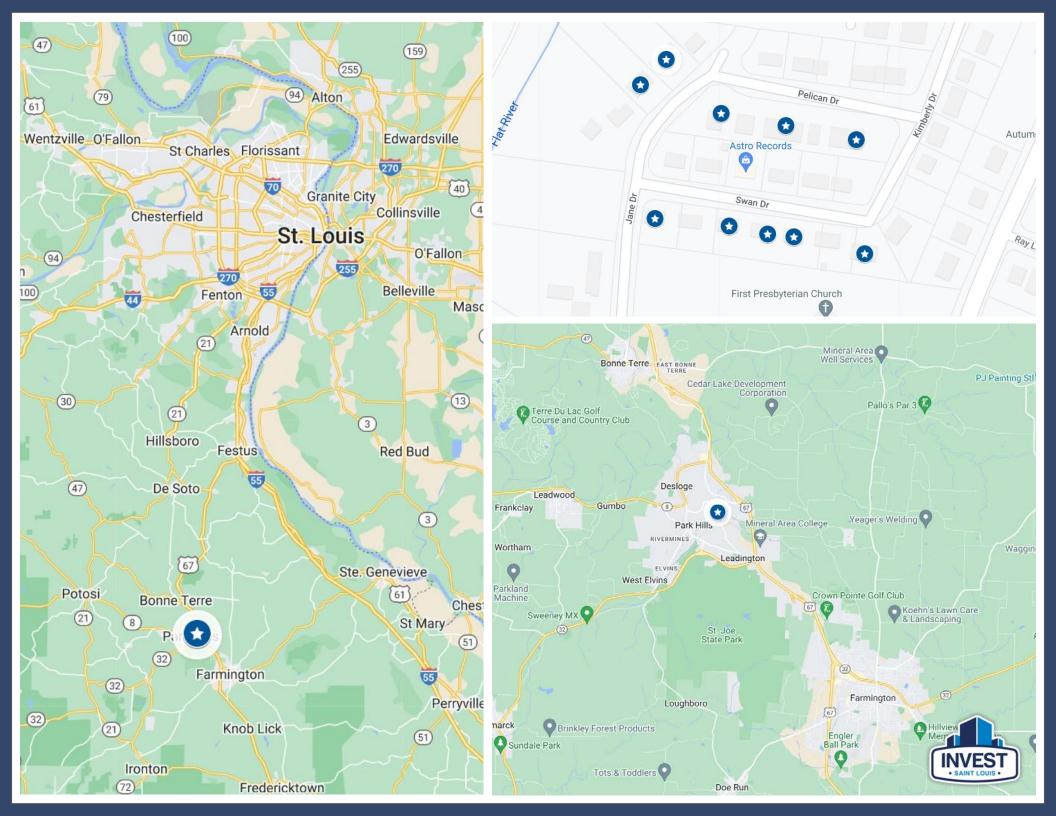

## Versatile Apartment Portfolio in a Great Location in Park Hills, Missouri

This well-maintained apartment complex consists of 49 units spread across 10 buildings, offering a variety of layouts to attract a broad tenant base.

#### The portfolio includes:

- → 24 one-bedroom, one-bathroom units.
- → 10 two-bedroom, 1.5-bathroom units.
- → 15 two-bedroom, two-bathroom units.

Addresses in the portfolio include 101, 105, 107, 109, and 113 Swan Drive; 101, 103, and 105 Pelican Drive; and 1008 and 1010 Jane Drive.