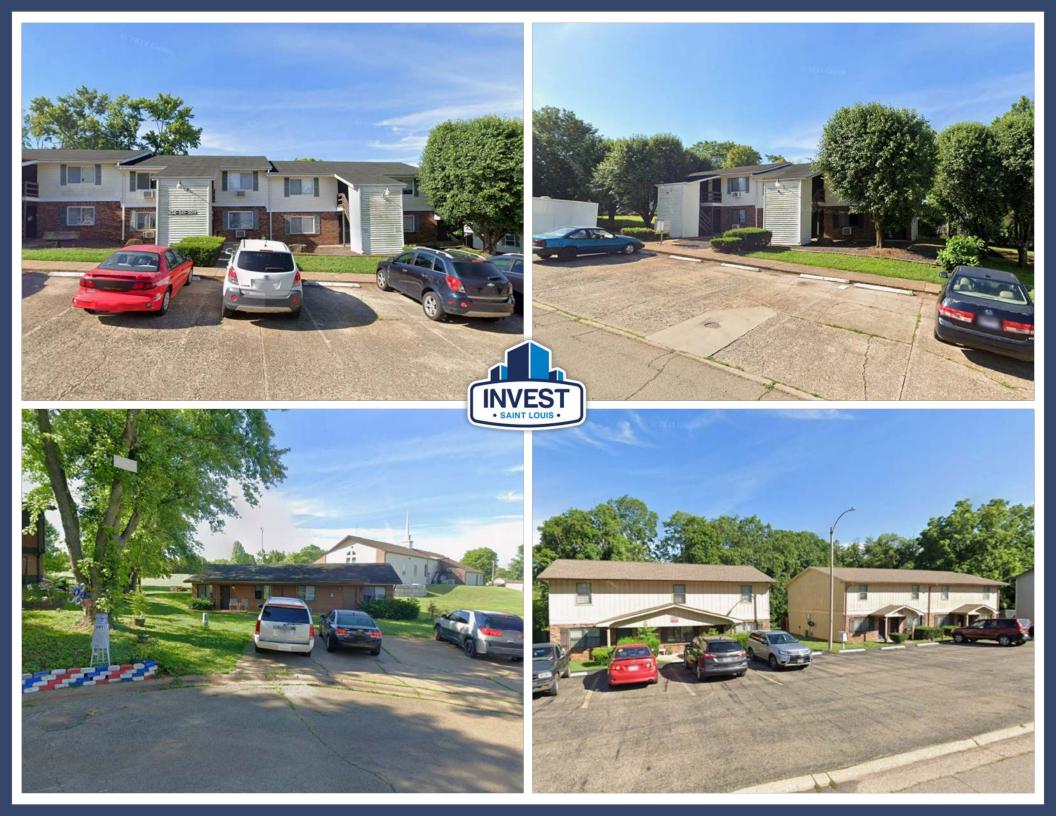

## Versatile Apartment Portfolio in a Great Location in Park Hills, Missouri

This well-maintained apartment complex consists of 49 units spread across 10 buildings, offering a variety of layouts to attract a broad tenant base.

#### The portfolio includes:

- → 24 one-bedroom, one-bathroom units.
- → 10 two-bedroom, 1.5-bathroom units.
- → 15 two-bedroom, two-bathroom units.

Addresses in the portfolio include 101, 105, 107, 109, and 113 Swan Drive; 101, 103, and 105 Pelican Drive; and 1008 and 1010 Jane Drive.