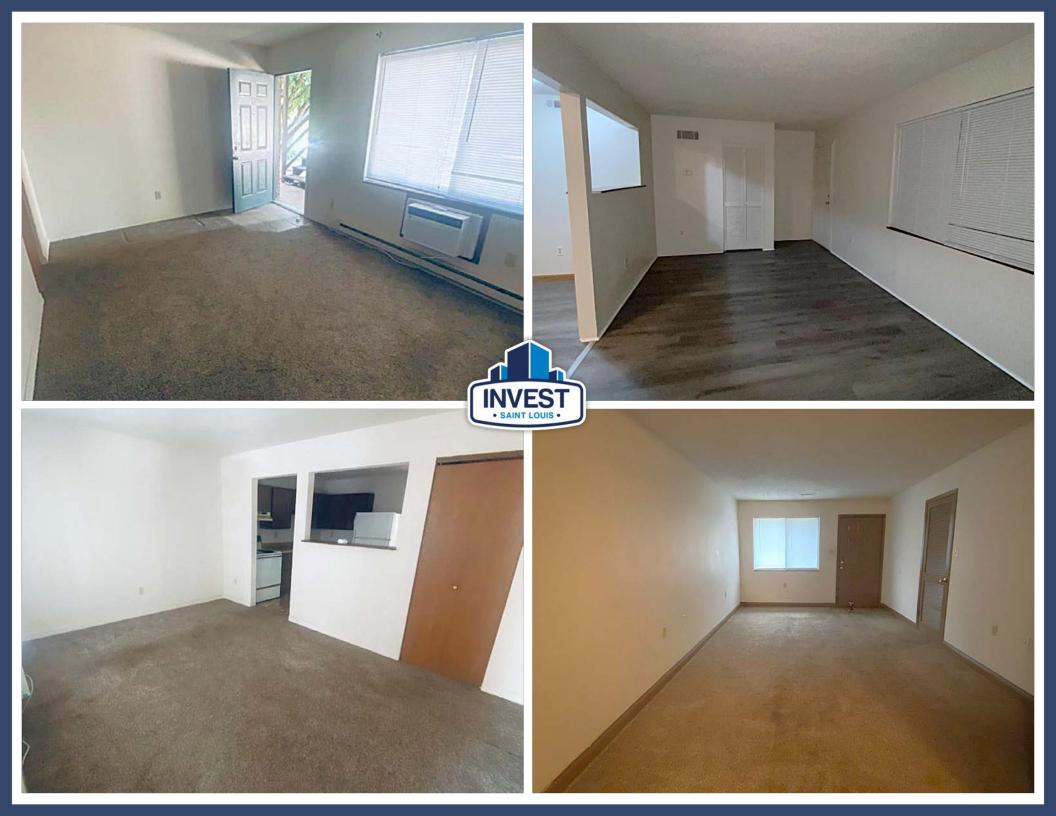

## Versatile Apartment Portfolio in a Great Location in Park Hills, Missouri

This well-maintained apartment complex consists of 49 units spread across 10 buildings, offering a variety of layouts to attract a broad tenant base.

#### The portfolio includes:

- → 24 one-bedroom, one-bathroom units.
- → 10 two-bedroom, 1.5-bathroom units.
- → 15 two-bedroom, two-bathroom units.

Addresses in the portfolio include 101, 105, 107, 109, and 113 Swan Drive; 101, 103, and 105 Pelican Drive; and 1008 and 1010 Jane Drive.

This property provides an excellent opportunity to expand or diversify your investment portfolio with a mix of unit sizes and configurations to meet tenant demand.