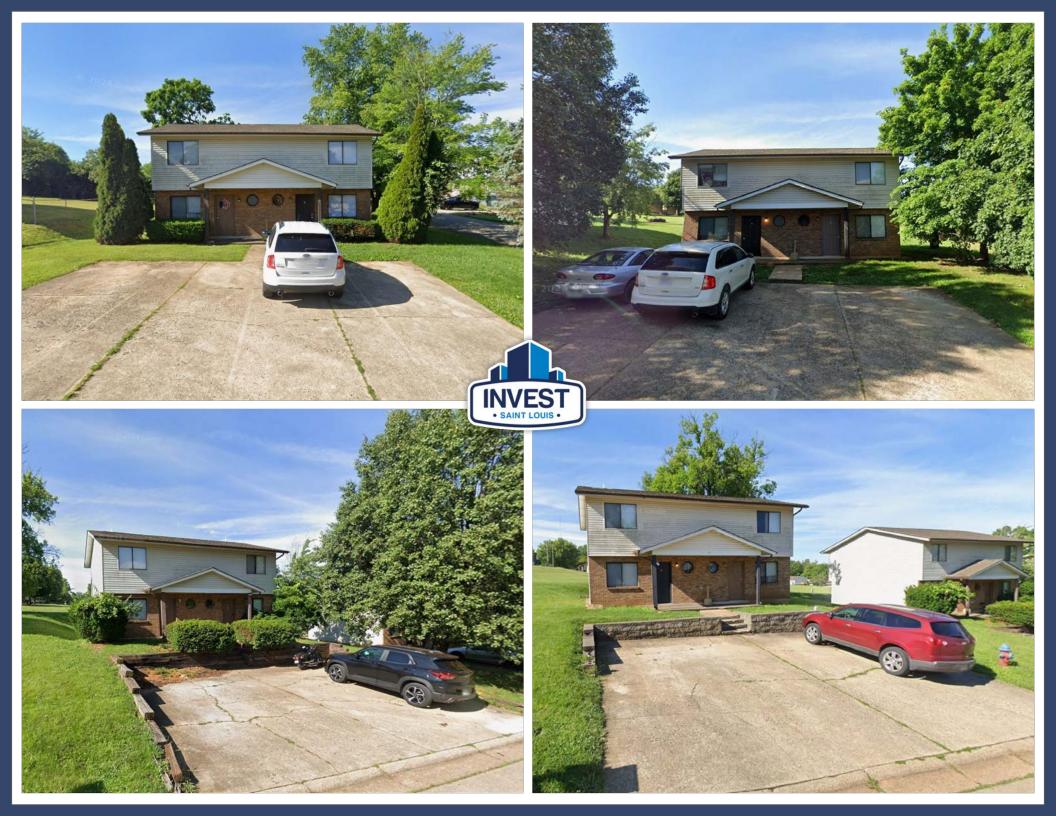

## Versatile Apartment Portfolio in a Great Location in Park Hills, Missouri

This well-maintained apartment complex consists of 49 units spread across 10 buildings, offering a variety of layouts to attract a broad tenant base.

#### The portfolio includes:

- → 24 one-bedroom, one-bathroom units.
- → 10 two-bedroom, 1.5-bathroom units.
- → 15 two-bedroom, two-bathroom units.

Addresses in the portfolio include 101, 105, 107, 109, and 113 Swan Drive; 101, 103, and 105 Pelican Drive; and 1008 and 1010 Jane Drive.