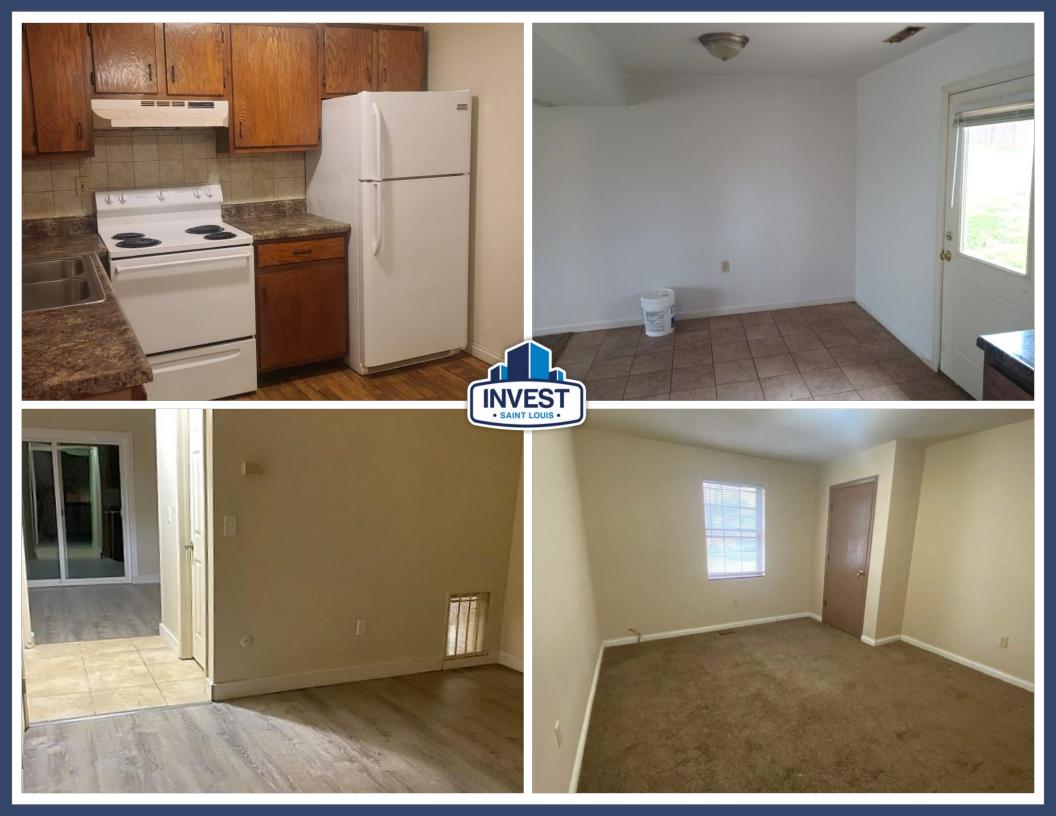

## Versatile Apartment Portfolio in a Great Location in Park Hills, Missouri

This well-maintained apartment complex consists of 49 units spread across 10 buildings, offering a variety of layouts to attract a broad tenant base.

#### The portfolio includes:

- → 24 one-bedroom, one-bathroom units.
- → 10 two-bedroom, 1.5-bathroom units.
- → 15 two-bedroom, two-bathroom units.

Addresses in the portfolio include 101, 105, 107, 109, and 113 Swan Drive; 101, 103, and 105 Pelican Drive; and 1008 and 1010 Jane Drive.

This property provides an excellent opportunity to expand or diversify your investment portfolio with a mix of unit sizes and configurations to meet tenant demand.