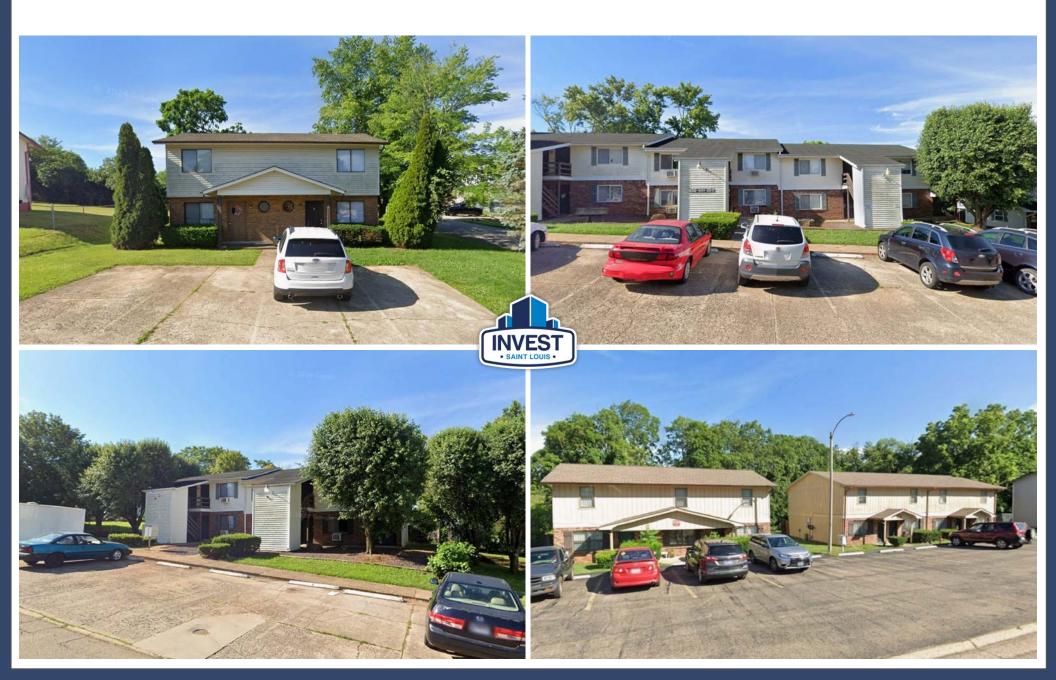

## Versatile Apartment Portfolio in a Great Location in Park Hills, Missouri

This well-maintained apartment complex consists of 49 units spread across 10 buildings, offering a variety of layouts to attract a broad tenant base.

#### The portfolio includes:

- → 24 one-bedroom, one-bathroom units.
- → 10 two-bedroom, 1.5-bathroom units.
- → 15 two-bedroom, two-bathroom units.

Addresses in the portfolio include 101, 105, 107, 109, and 113 Swan Drive; 101, 103, and 105 Pelican Drive; and 1008 and 1010 Jane Drive.

This property provides an excellent opportunity to expand or diversify your investment portfolio with a mix of unit sizes and configurations to meet tenant demand.