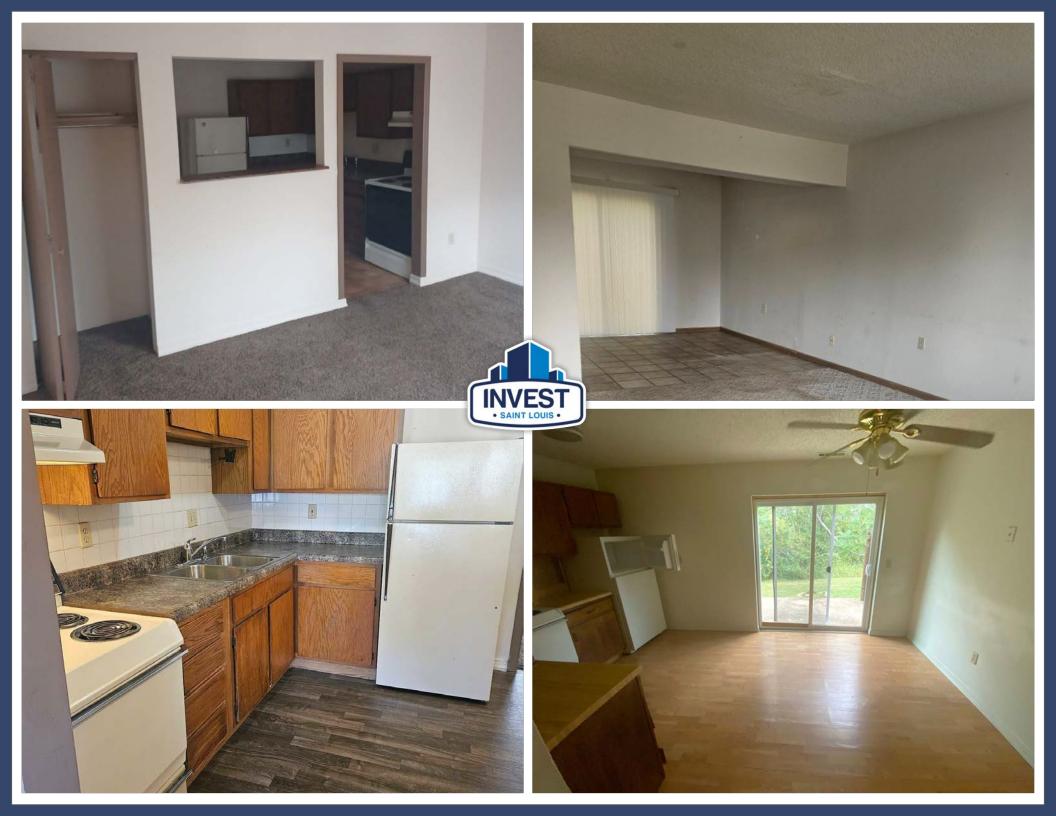

## Versatile Apartment Portfolio in a Great Location in Park Hills, Missouri

This well-maintained apartment complex consists of 49 units spread across 10 buildings, offering a variety of layouts to attract a broad tenant base.

#### The portfolio includes:

- → 24 one-bedroom, one-bathroom units.
- → 10 two-bedroom, 1.5-bathroom units.
- → 15 two-bedroom, two-bathroom units.

Addresses in the portfolio include 101, 105, 107, 109, and 113 Swan Drive; 101, 103, and 105 Pelican Drive; and 1008 and 1010 Jane Drive.

This property provides an excellent opportunity to expand or diversify your investment portfolio with a mix of unit sizes and configurations to meet tenant demand.