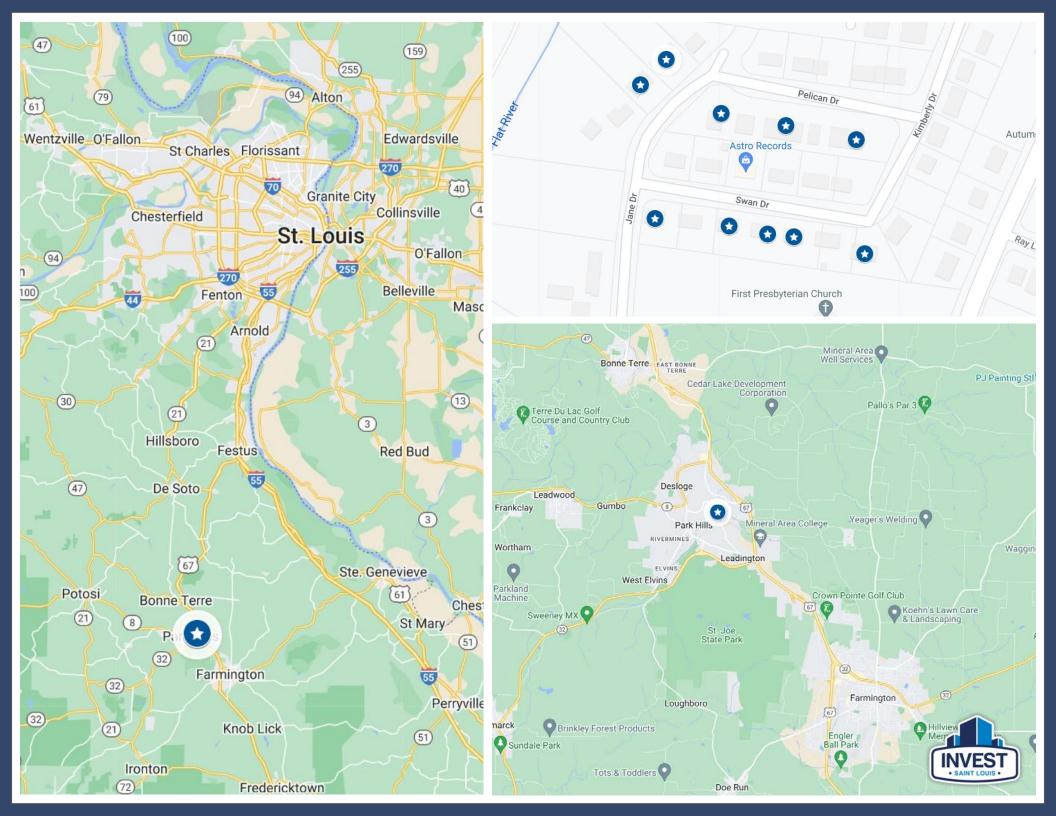

# 49 Unit Portfolio in Park Hills, Missouri

101, 105, 107, 109, & 113 Swan Dr - 101, 103, & 105 Pelican Dr - 1008 & 1010 Jane Dr

#### The portfolio includes:

- → 24 one-bedroom, one-bathroom units.
- → 10 two-bedroom, 1.5-bathroom units.
- → 15 two-bedroom, two-bathroom units.

Addresses in the portfolio include 101, 105, 107, 109, and 113 Swan Drive; 101, 103, and 105 Pelican Drive; and 1008 and 1010 Jane Drive.