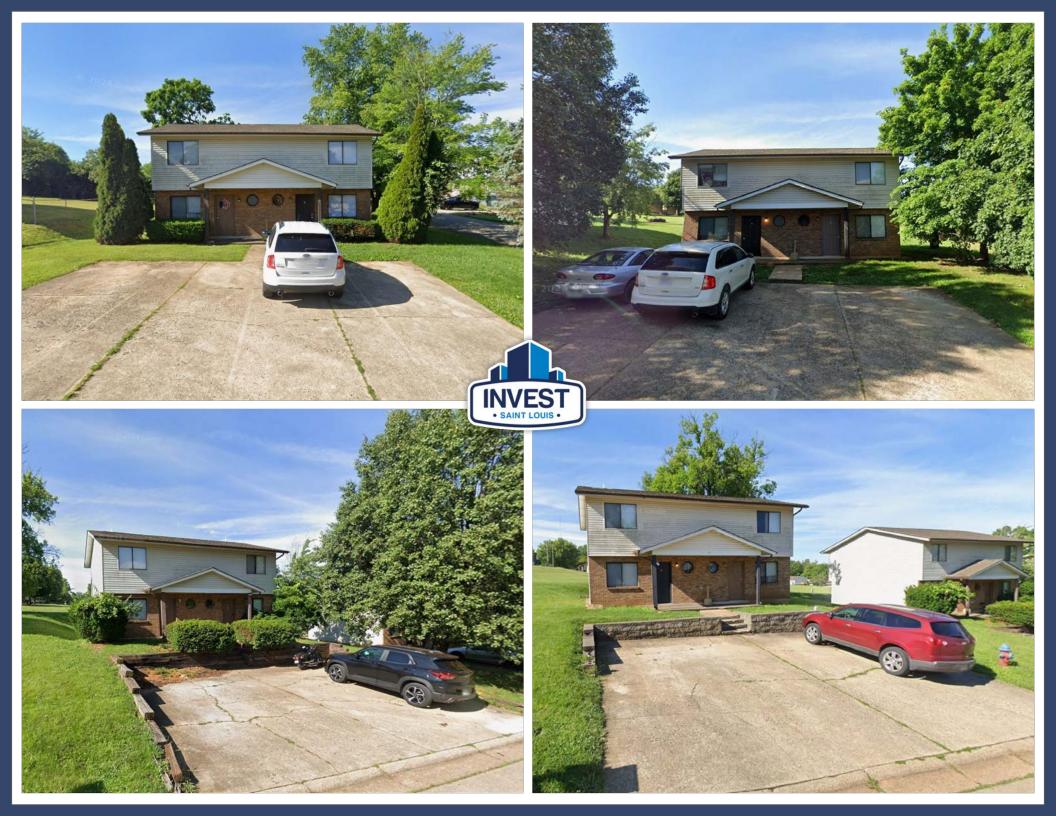

## Versatile Apartment Portfolio in a Great Location in Park Hills, Missouri

This well-maintained apartment complex consists of 49 units spread across 10 buildings, offering a variety of layouts to attract a broad tenant base.

#### The portfolio includes:

- → 24 one-bedroom, one-bathroom units.
- → 10 two-bedroom, 1.5-bathroom units.
- → 15 two-bedroom, two-bathroom units.

Addresses in the portfolio include 101, 105, 107, 109, and 113 Swan Drive; 101, 103, and 105 Pelican Drive; and 1008 and 1010 Jane Drive.

This property provides an excellent opportunity to expand or diversify your investment portfolio with a mix of unit sizes and configurations to meet tenant demand.