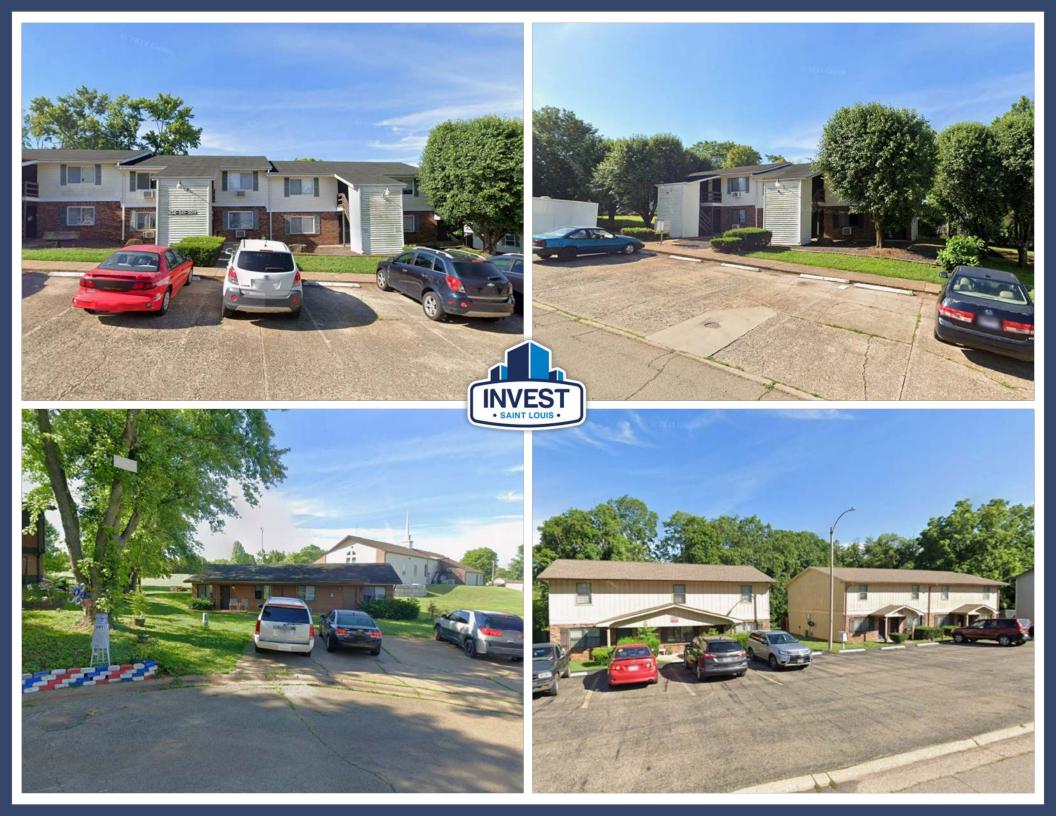

## Versatile Apartment Portfolio in a Great Location in Park Hills, Missouri

This well-maintained apartment complex consists of 49 units spread across 10 buildings, offering a variety of layouts to attract a broad tenant base.

#### The portfolio includes:

- → 24 one-bedroom, one-bathroom units.
- → 10 two-bedroom, 1.5-bathroom units.
- → 15 two-bedroom, two-bathroom units.

Addresses in the portfolio include 101, 105, 107, 109, and 113 Swan Drive; 101, 103, and 105 Pelican Drive; and 1008 and 1010 Jane Drive.

This property provides an excellent opportunity to expand or diversify your investment portfolio with a mix of unit sizes and configurations to meet tenant demand.