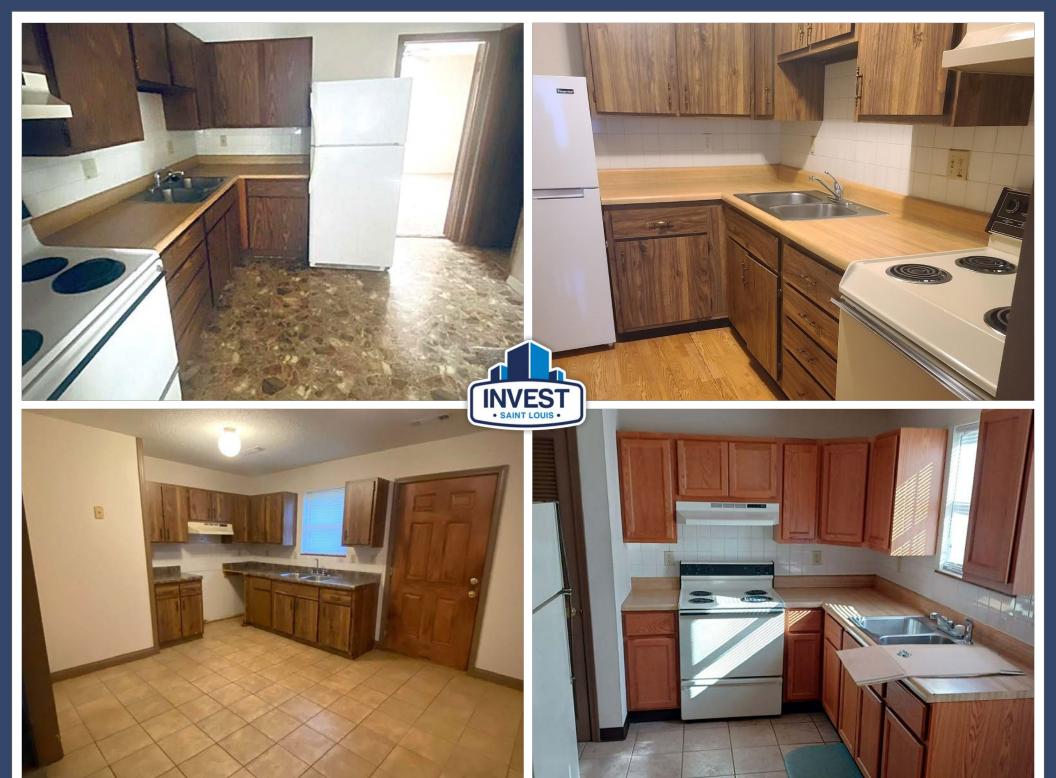

## Versatile Apartment Portfolio in a Great Location in Park Hills, Missouri

This well-maintained apartment complex consists of 49 units spread across 10 buildings, offering a variety of layouts to attract a broad tenant base.

#### The portfolio includes:

- → 24 one-bedroom, one-bathroom units.
- → 10 two-bedroom, 1.5-bathroom units.
- → 15 two-bedroom, two-bathroom units.

Addresses in the portfolio include 101, 105, 107, 109, and 113 Swan Drive; 101, 103, and 105 Pelican Drive; and 1008 and 1010 Jane Drive.

This property provides an excellent opportunity to expand or diversify your investment portfolio with a mix of unit sizes and configurations to meet tenant demand.