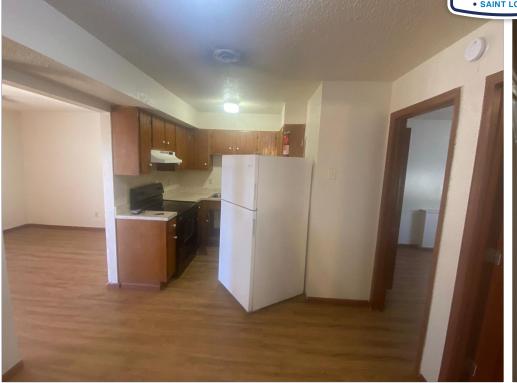

#### **Investment Highlights:**

This turnkey property features two buildings with a total of 24 units, located in a peaceful rural setting. The complex includes 12 one-bedroom units and 12 two-bedroom units, all equipped with central air and thermal windows. Residents enjoy the convenience of on-site coin-operated laundry, public sewer, and 36 parking spaces. The property fosters a strong sense of community with its playground, picnic area, and outdoor bonfire space. The roof and siding, both well-maintained, were updated 15 years ago.