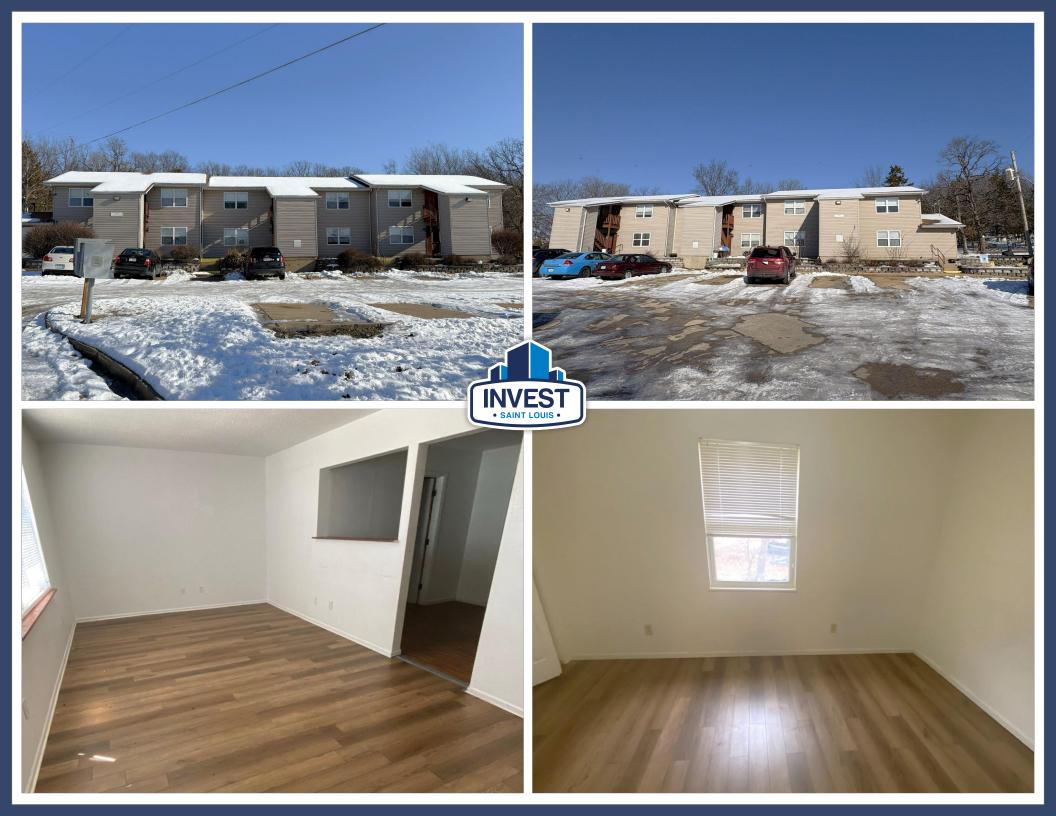

#### **Investment Highlights:**

This turnkey property features two buildings with a total of 24 units, located in a peaceful rural setting. The complex includes 12 one-bedroom units and 12 two-bedroom units, all equipped with central air and thermal windows. Residents enjoy the convenience of on-site coin-operated laundry, public sewer, and 36 parking spaces. The property fosters a strong sense of community with its playground, picnic area, and outdoor bonfire space. The roof and siding, both well-maintained, were updated 15 years ago.