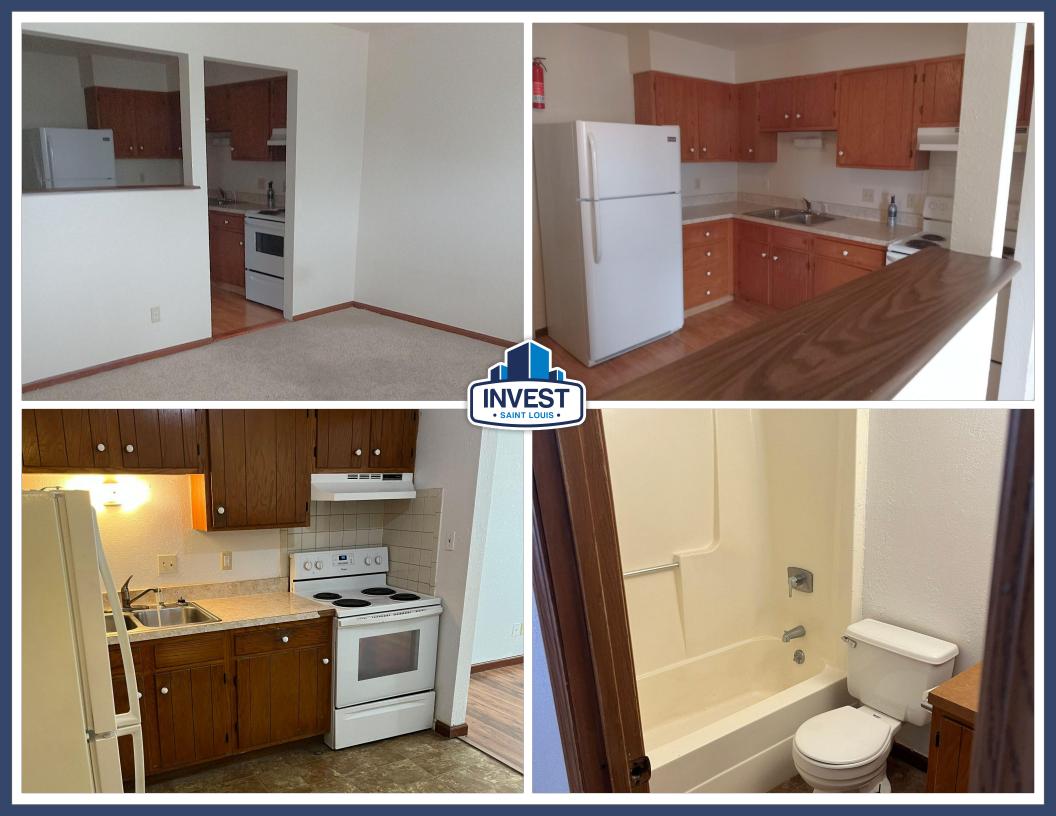

#### **Investment Highlights:**

This turnkey property features two buildings with a total of 24 units, located in a peaceful rural setting. The complex includes 12 one-bedroom units and 12 two-bedroom units, all equipped with central air and thermal windows. Residents enjoy the convenience of on-site coin-operated laundry, public sewer, and 36 parking spaces. The property fosters a strong sense of community with its playground, picnic area, and outdoor bonfire space. The roof and siding, both well-maintained, were updated 15 years ago.