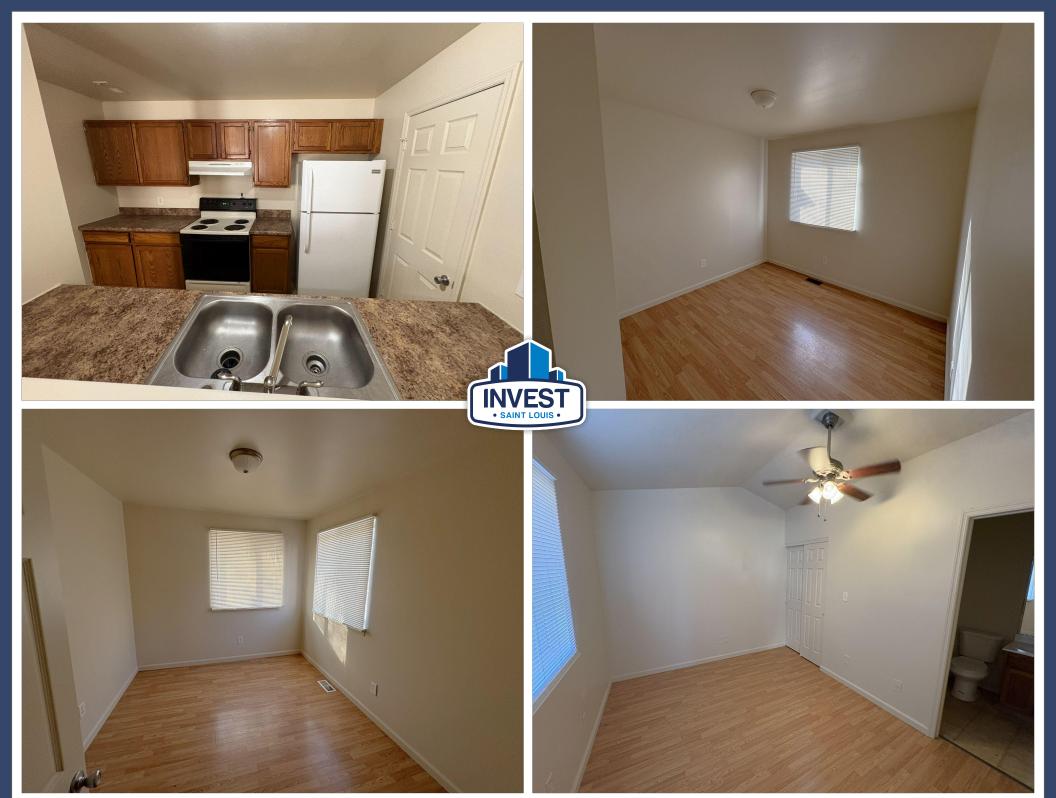

#### **Investment Highlights:**

This well-maintained apartment complex, built in 1989, features 10 buildings, including six four-family buildings, one triplex, and three duplexes. The property offers a total of 33 units, consisting of three 4-bedroom units, 24 3-bedroom units, and six 2-bedroom units. Each unit is all-electric with central air, thermal windows, and newer roofs.