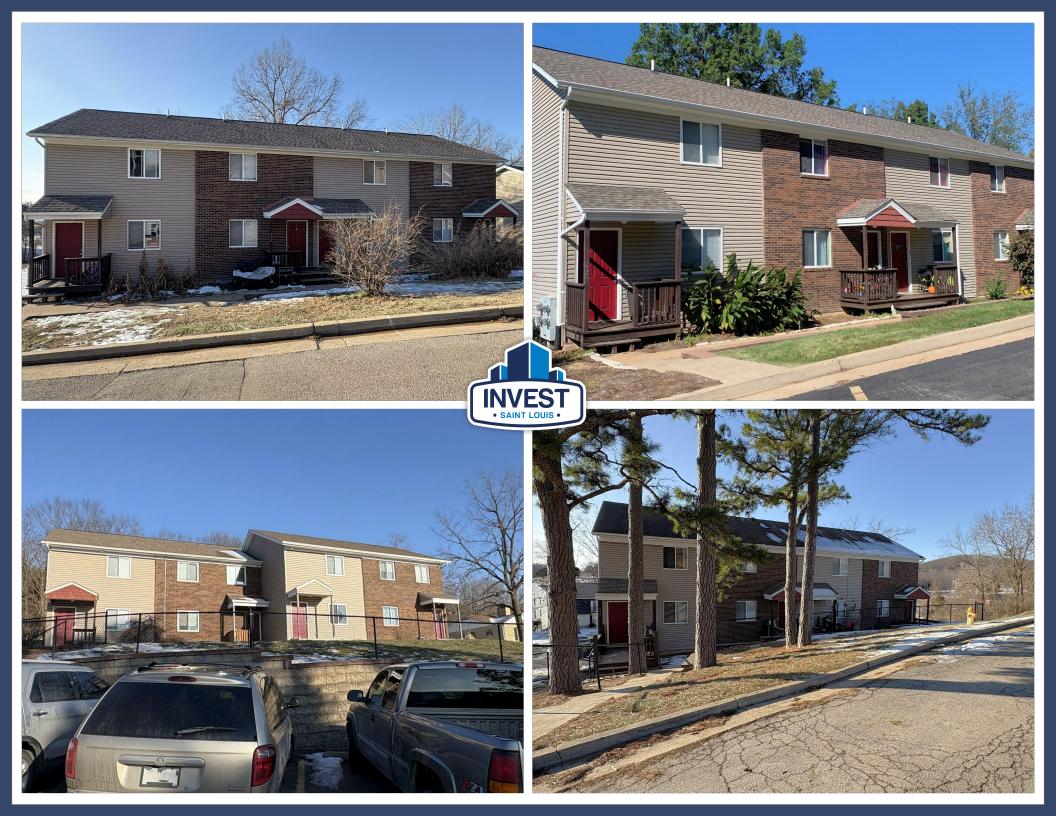

# 611-656 Palisades Dr, Pacific, Missouri 63069

Spacious 33-Unit Complex on a Quiet Cul-De-Sac in Pacific, MO

#### **Investment Highlights:**

This well-maintained apartment complex, built in 1989, features 10 buildings, including six four-family buildings, one triplex, and three duplexes. The property offers a total of 33 units, consisting of three 4-bedroom units, 24 3-bedroom units, and six 2-bedroom units. Each unit is all-electric with central air, thermal windows, and newer roofs.