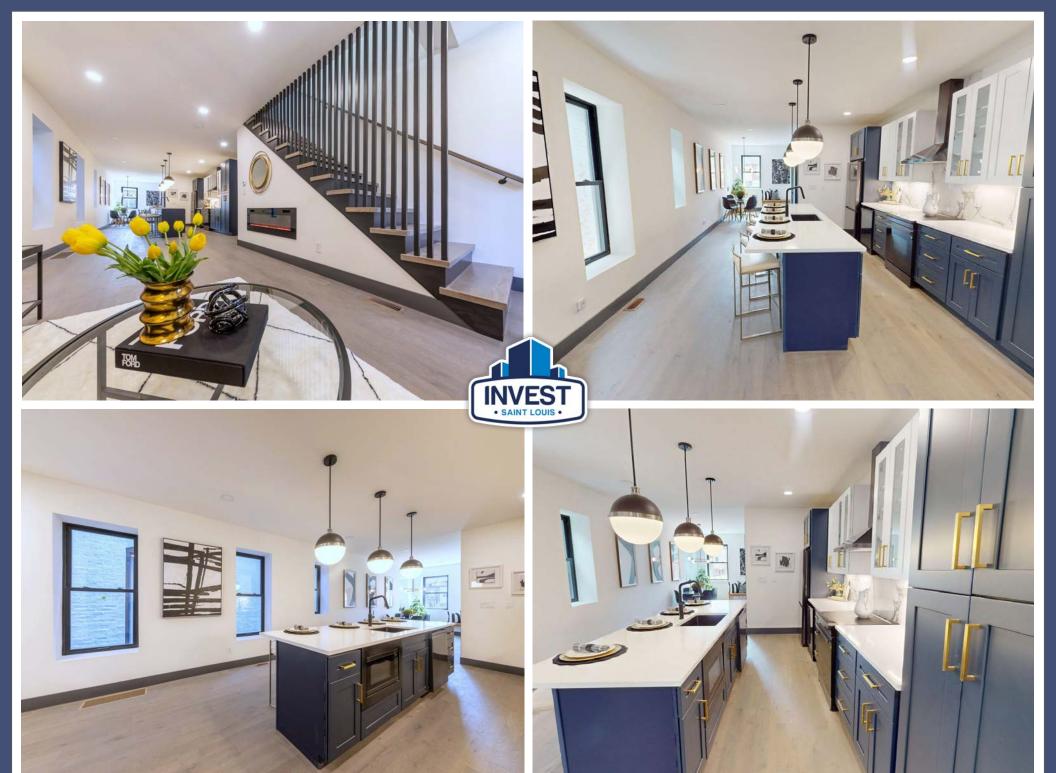

#### **Luxe Kitchen & Entertaining Space:**

The extra-large kitchen is ideal for hosting, with solid wood soft-close cabinets, dark steel-finish appliances (including washer and dryer), and an induction cooktop. The open layout flows seamlessly into the living space, highlighted by an electric fireplace with adjustable flame colors and heating.