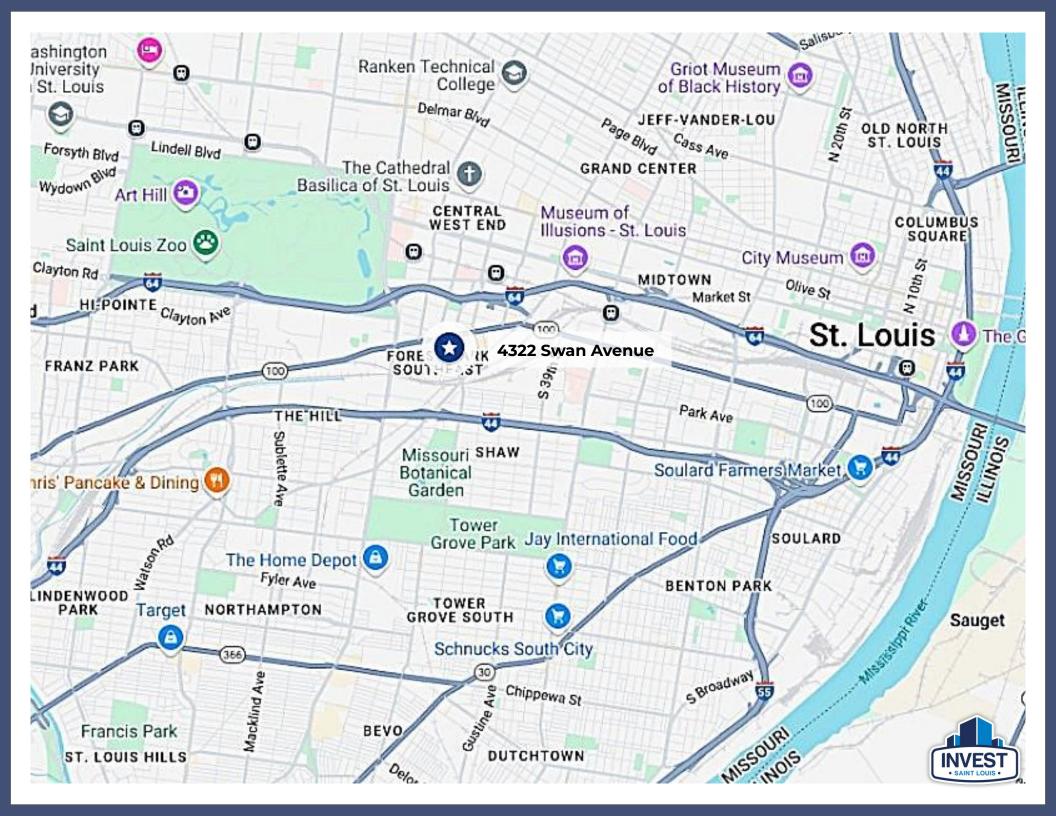

#### **Outdoor Living & Urban Convenience:**

Enjoy a private fenced-in backyard, off-street parking, and walkability to shops, restaurants, and parks. This is a rare chance to own a fully updated home in one of St. Louis' most vibrant neighborhoods.