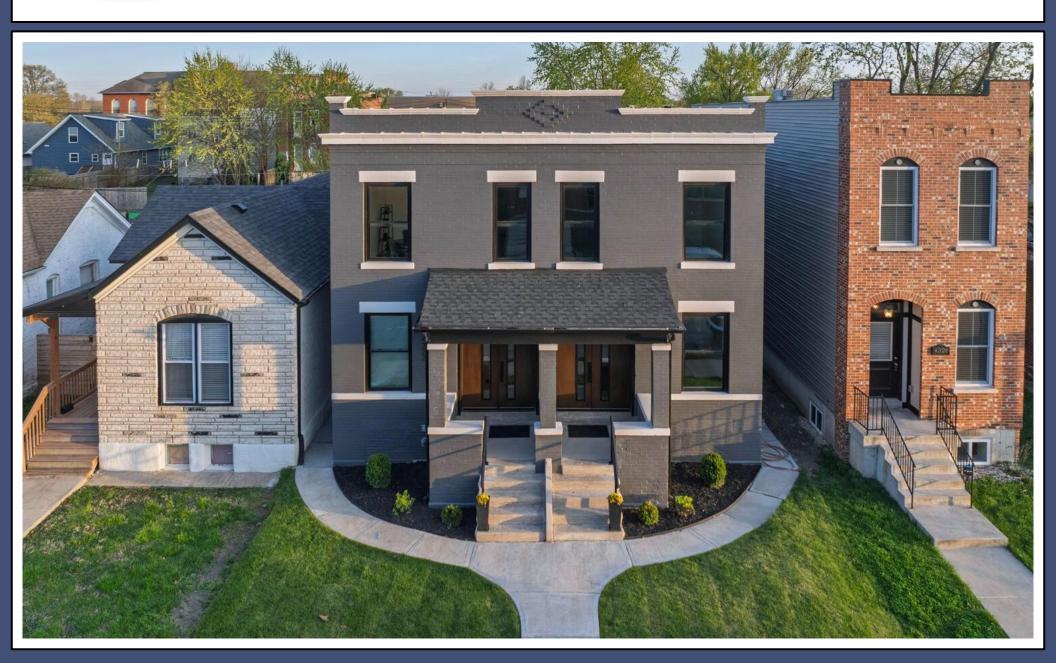

#### **Fully Renovated Townhome in Forest Park Southeast:**

This stunning, fully renovated brick townhome blends timeless architecture with modern luxury. Located in the heart of Forest Park Southeast, the home offers approximately 1,788 square feet of finished living space on a 2,437 square foot lot (0.056 acres).

#### **Elevated Design & Contemporary Comfort:**

Originally built in 1911, this home has just undergone a full renovation—featuring brand-new windows, doors, and systems throughout. Inside, you'll find tall ceilings (9–10 feet), engineered wood flooring, designer fixtures, and dimmable lighting. A skylight above the staircase brings in natural light.

#### **Outdoor Living & Urban Convenience:**

Enjoy a private fenced-in backyard, off-street parking, and walkability to shops, restaurants, and parks. This is a rare chance to own a fully updated home in one of St. Louis' most vibrant neighborhoods.