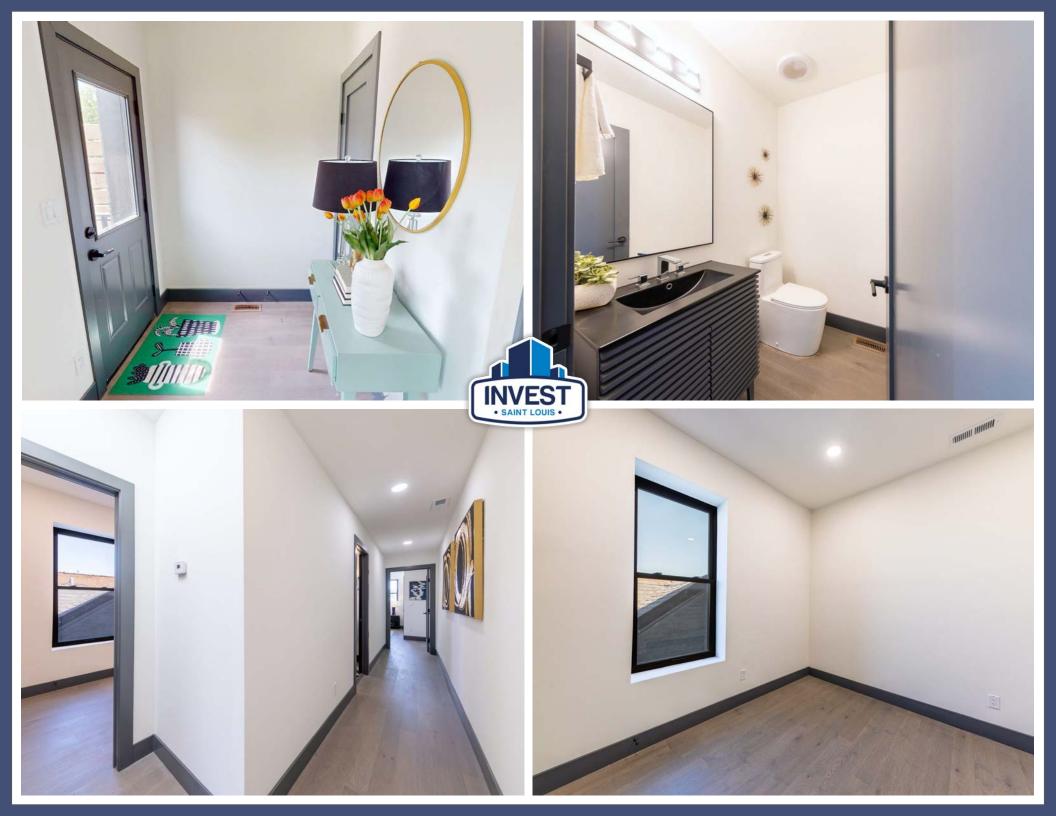

#### **Fully Renovated Townhome in Forest Park Southeast:**

This stunning, fully renovated brick townhome blends timeless architecture with modern luxury. Located in the heart of Forest Park Southeast, the home offers approximately 1,788 square feet of finished living space on a 2,437 square foot lot (0.056 acres).

#### **Elevated Design & Contemporary Comfort:**

Originally built in 1911, this home has just undergone a full renovation—featuring brand-new windows, doors, and systems throughout. Inside, you'll find tall ceilings (9–10 feet), engineered wood flooring, designer fixtures, and dimmable lighting. A skylight above the staircase brings in natural light.

#### **Spa-Inspired Bathrooms & Premium Features:**

With 3 bedrooms and 2.5 bathrooms, the home features solid marble bathroom floors, modern fixtures, and clean, stylish design throughout. Every detail has been curated for a move-in-ready experience.