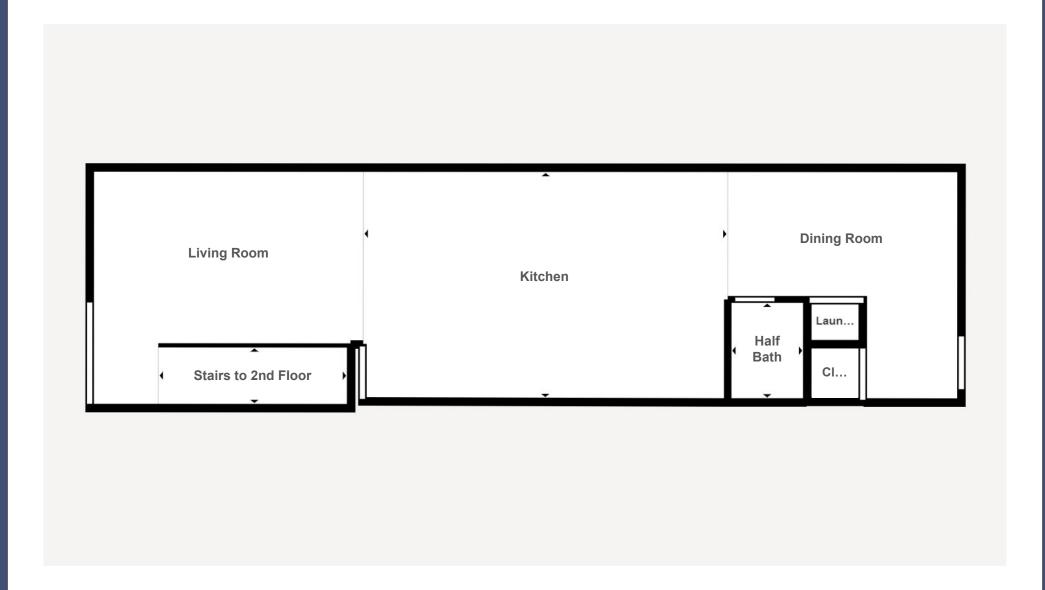

g, with solid wood soft-close cabinets, dark steel-finish appliances (including washer and dryer), and an induction cooktop. The open layout flows seamlessly into the living space, highlighted by an electric fireplace with adjustable flame colors and heating.

#### **Spa-Inspired Bathrooms & Premium Features:**

With 3 bedrooms and 2.5 bathrooms, the home features solid marble bathroom floors, modern fixtures, and clean, stylish design throughout. Every detail has been curated for a move-in-ready experience.

#### **Outdoor Living & Urban Convenience:**

Enjoy a private fenced-in backyard, off-street parking, and walkability to shops, restaurants, and parks. This is a rare chance to own a fully updated home in one of St. Louis' most vibrant neighborhoods.

## **Main Level - Floor Plan:**





## **Second Level - Floor Plan:**









































2309 Thurman Avenue St. Louis, Missouri 63110

Office Phone: (314) 325-6201 Website: www.InvestSTL.com

Invest St. Louis is a licensed real estate brokerage in the state of Missouri.

#### Disclaimer:

We obtained the following information above from sources we believe to be reliable. However, we have not verified its accuracy and make no guarantee, warranty or representation about it. It is submitted subject to the possibility of errors, omissions, change of price, rental or other conditions. We include projections, opinions, assumptions or estimates for example only, and they may not represent the current or future performance of the property. You and your tax and legal advisors should conduct your own investi