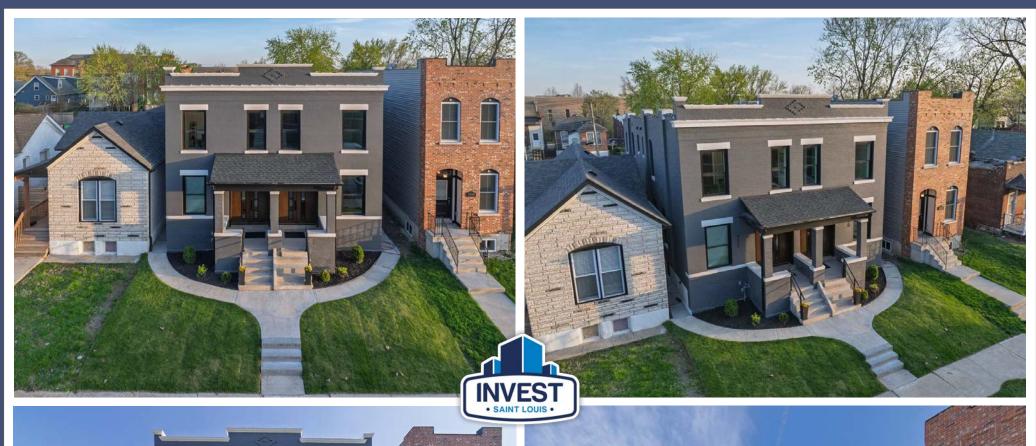

# 4322 Swan Ave, St. Louis, MO 63110

Fully Renovated & Move-In Ready Townhome in Forest Park Southeast

#### **Fully Renovated Townhome in Forest Park Southeast:**

This stunning, fully renovated brick townhome blends timeless architecture with modern luxury. Located in the heart of Forest Park Southeast, the home offers approximately 1,788 square feet of finished living space on a 2,437 square foot lot (0.056 acres).