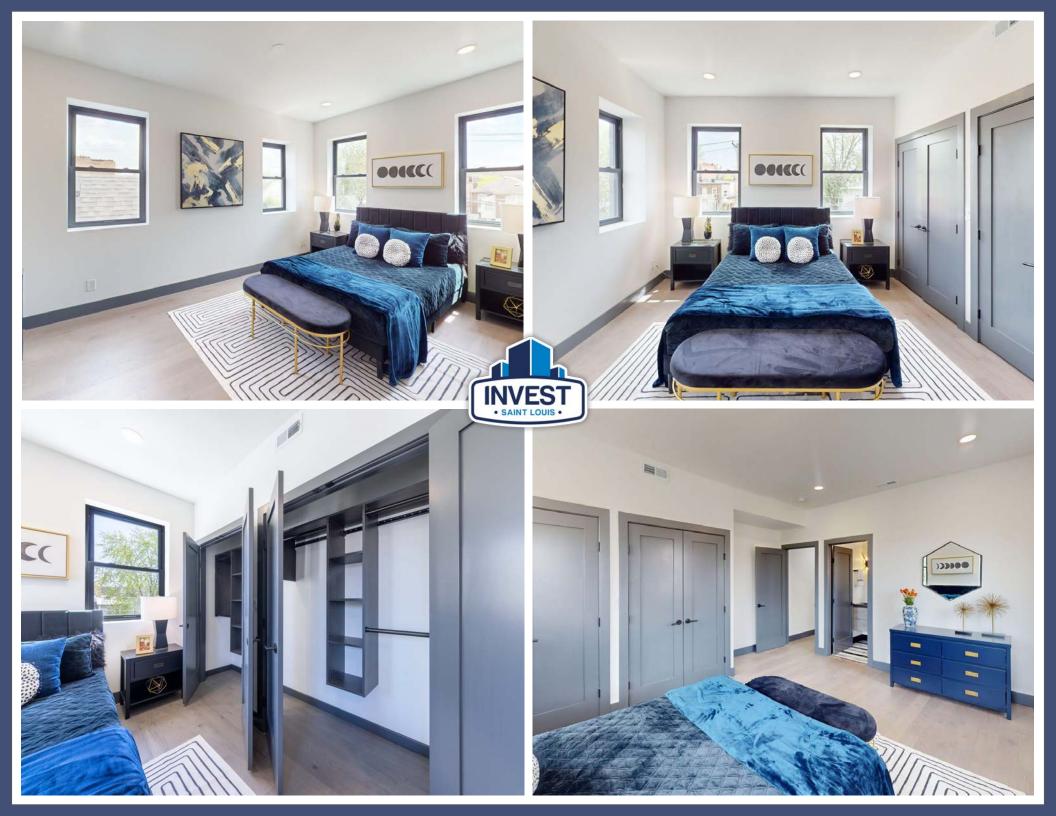

#### **Fully Renovated Townhome in Forest Park Southeast:**

This stunning, fully renovated brick townhome blends timeless architecture with modern luxury. Located in the heart of Forest Park Southeast, the home offers approximately 1,788 square feet of finished living space on a 2,437 square foot lot (0.056 acres).

#### **Elevated Design & Contemporary Comfort:**

Originally built in 1911, this home has just undergone a full renovation—featuring brand-new windows, doors, and systems throughout. Inside, you'll find tall ceilings (9–10 feet), engineered wood flooring, designer fixtures, and dimmable lighting. A skylight above the staircase brings in natural light.

#### **Spa-Inspired Bathrooms & Premium Features:**

With 3 bedrooms and 2.5 bathrooms, the home features solid marble bathroom floors, modern fixtures, and clean, stylish design throughout. Every detail has been curated for a move-in-ready experience.