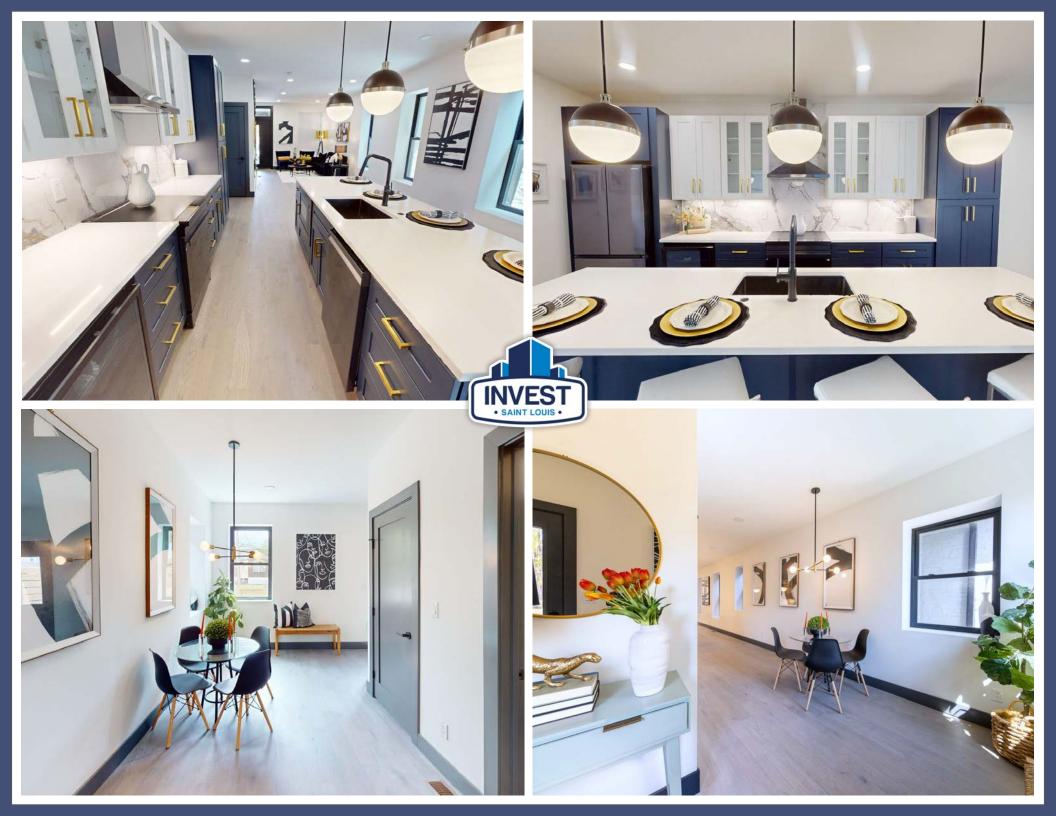

#### **Luxe Kitchen & Entertaining Space:**

The extra-large kitchen is ideal for hosting, with solid wood soft-close cabinets, dark steel-finish appliances (including washer and dryer), and an induction cooktop. The open layout flows seamlessly into the living space, highlighted by an electric fireplace with adjustable flame colors and heating.