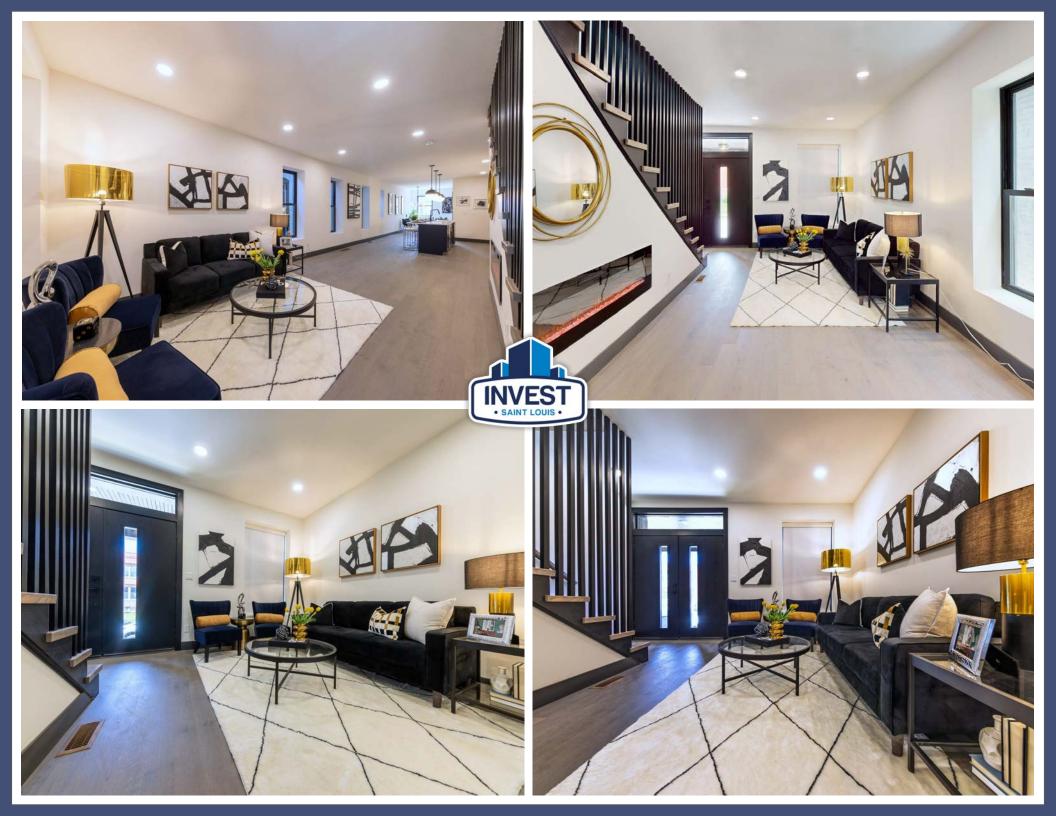

#### **Elevated Design & Contemporary Comfort:**

Originally built in 1911, this home has just undergone a full renovation—featuring brand-new windows, doors, and systems throughout. Inside, you'll find tall ceilings (9–10 feet), engineered wood flooring, designer fixtures, and dimmable lighting. A skylight above the staircase brings in natural light.

#### **Luxe Kitchen & Entertaining Space:**

The extra-large kitchen is ideal for hosting, with solid wood soft-close cabinets, dark steel-finish appliances (including washer and dryer), and an induction cooktop. The open layout flows seamlessly into the living space, highlighted by an electric fireplace with adjustable flame colors and heating.