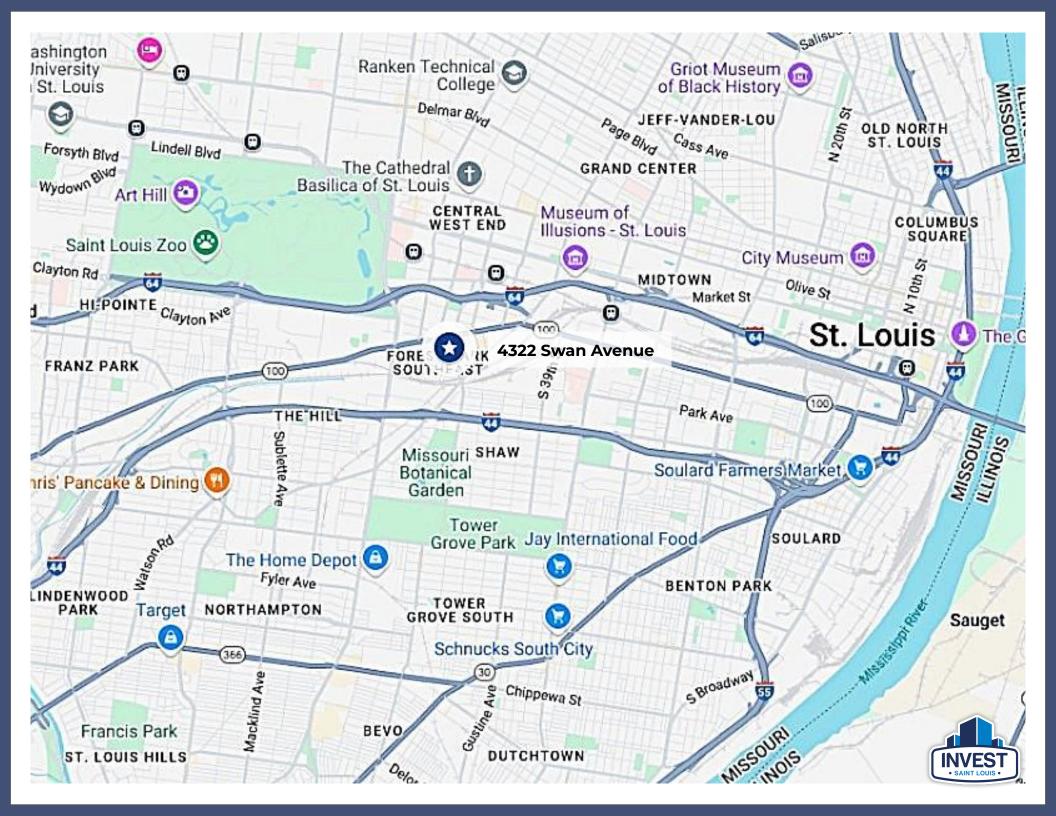

#### **Outdoor Living & Urban Convenience:**

Enjoy a private fenced-in backyard, off-street parking, and walkability to shops, restaurants, and parks. This is a rare chance to own a fully updated home in one of St. Louis' most vibrant neighborhoods.