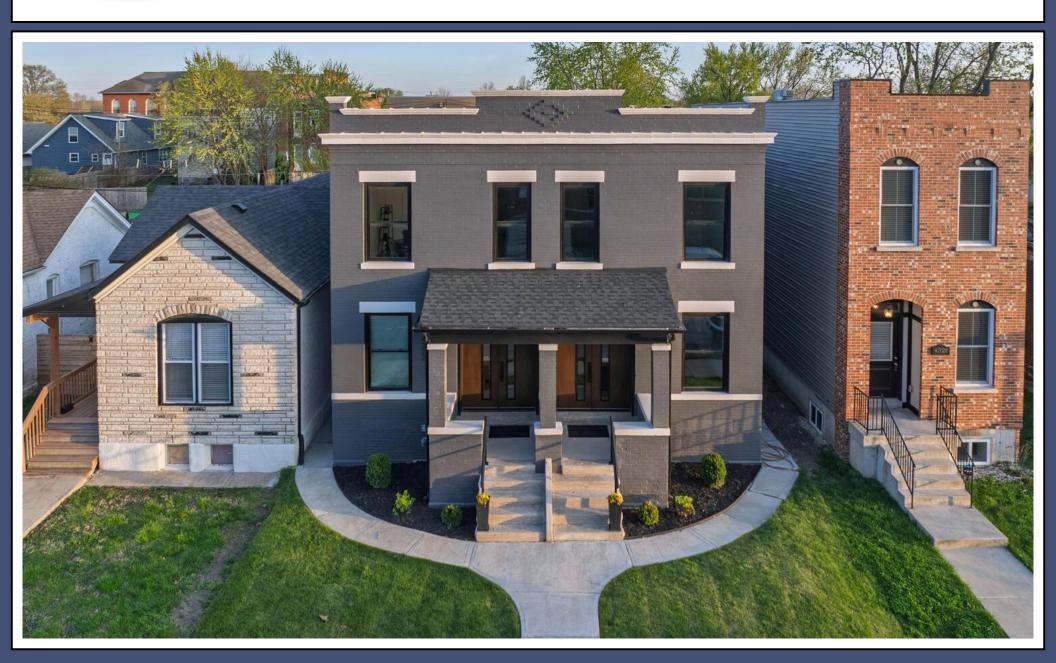

# 4322 Swan Ave, St. Louis, MO 63110

Fully Renovated & Move-In Ready Townhome in Forest Park Southeast

#### **Fully Renovated Townhome in Forest Park Southeast:**

This stunning, fully renovated brick townhome blends timeless architecture with modern luxury. Located in the heart of Forest Park Southeast, the home offers approximately 1,788 square feet of finished living space on a 2,437 square foot lot (0.056 acres).

#### **Elevated Design & Contemporary Comfort:**

Originally built in 1911, this home has just undergone a full renovation—featuring brand-new windows, doors, and systems throughout. Inside, you'll find tall ceilings (9–10 feet), engineered wood flooring, designer fixtures, and dimmable lighting. A skylight above the staircase brings in natural light.