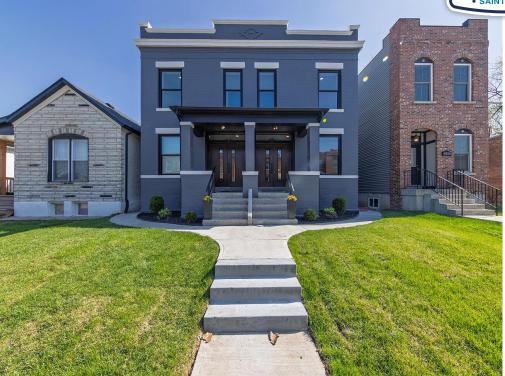

# 4322 Swan Ave, St. Louis, MO 63110

Fully Renovated & Move-In Ready Townhome in Forest Park Southeast

#### **Fully Renovated Townhome in Forest Park Southeast:**

This stunning, fully renovated brick townhome blends timeless architecture with modern luxury. Located in the heart of Forest Park Southeast, the home offers approximately 1,788 square feet of finished living space on a 2,437 square foot lot (0.056 acres).

#### **Elevated Design & Contemporary Comfort:**

Originally built in 1911, this home has just undergone a full renovation—featuring brand-new windows, doors, and systems throughout. Inside, you'll find tall ceilings (9–10 feet), engineered wood flooring, designer fixtures, and dimmable lighting. A skylight above the staircase brings in natural light.