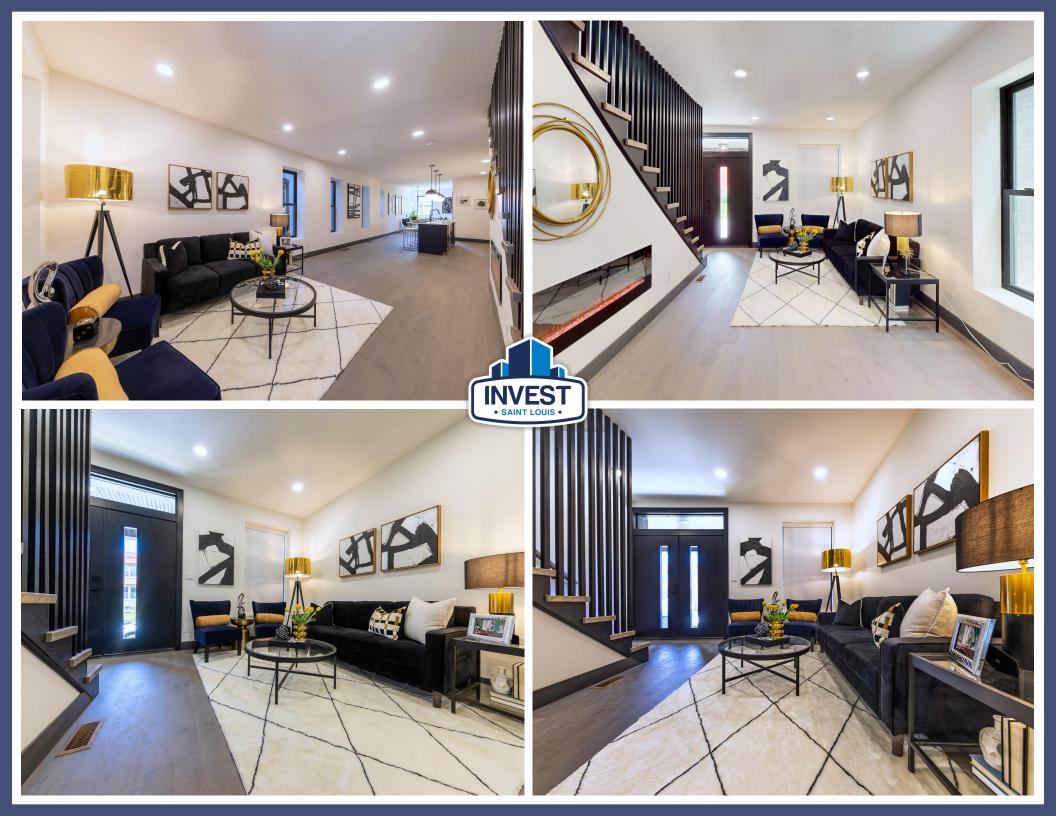

#### **Elevated Design & Contemporary Comfort:**

Originally built in 1911, this home has just undergone a full renovation—featuring brand-new windows, doors, and systems throughout. Inside, you'll find tall ceilings (9–10 feet), engineered wood flooring, designer fixtures, and dimmable lighting. A skylight above the staircase brings in natural light.

#### **Luxe Kitchen & Entertaining Space:**

The extra-large kitchen is ideal for hosting, with solid wood soft-close cabinets, dark steel-finish appliances (including washer and dryer), and an induction cooktop. The open layout flows seamlessly into the living space, highlighted by an electric fireplace with adjustable flame colors and heating.