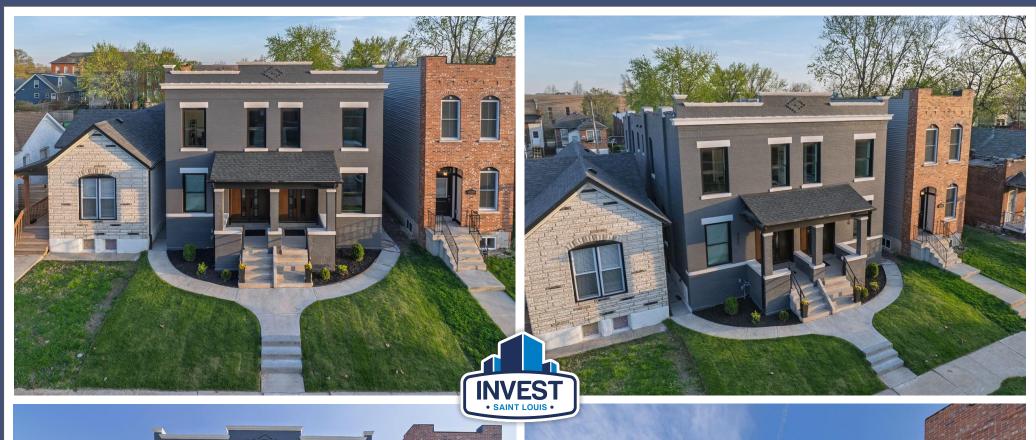

# 4322 Swan Ave, St. Louis, MO 63110

Fully Renovated & Move-In Ready Townhome in Forest Park Southeast

#### **Fully Renovated Townhome in Forest Park Southeast:**

This stunning, fully renovated brick townhome blends timeless architecture with modern luxury. Located in the heart of Forest Park Southeast, the home offers approximately 1,788 square feet of finished living space on a 2,437 square foot lot (0.056 acres).