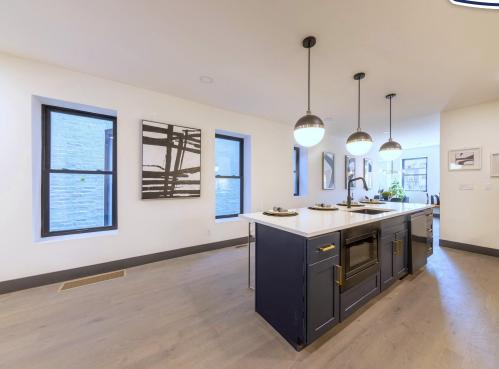

#### **Luxe Kitchen & Entertaining Space:**

The extra-large kitchen is ideal for hosting, with solid wood soft-close cabinets, dark steel-finish appliances (including washer and dryer), and an induction cooktop. The open layout flows seamlessly into the living space, highlighted by an electric fireplace with adjustable flame colors and heating.