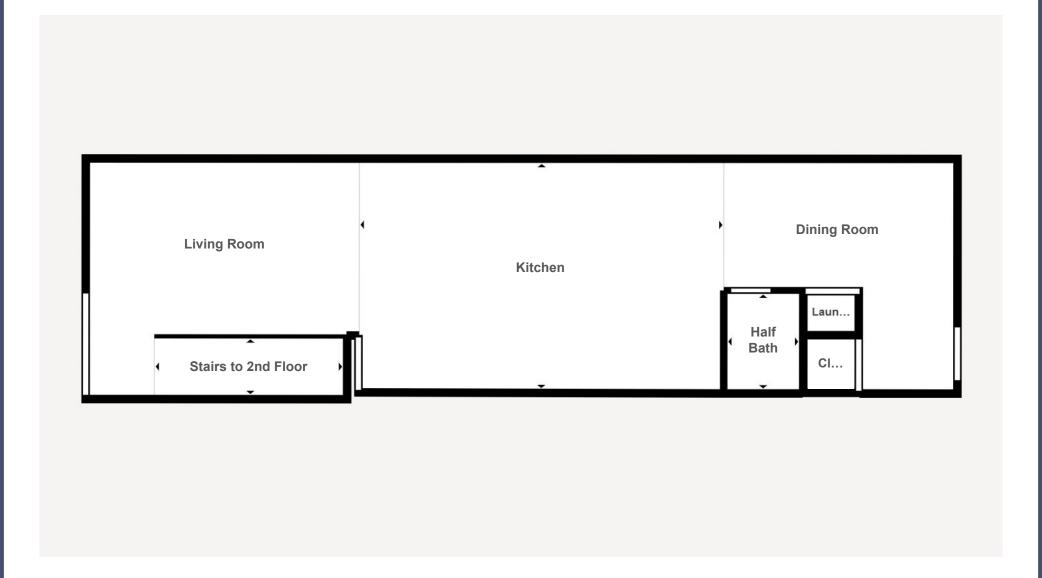

g, with solid wood soft-close cabinets, dark steel-finish appliances (including washer and dryer), and an induction cooktop. The open layout flows seamlessly into the living space, highlighted by an electric fireplace with adjustable flame colors and heating.

#### **Spa-Inspired Bathrooms & Premium Features:**

With 3 bedrooms and 2.5 bathrooms, the home features solid marble bathroom floors, modern fixtures, and clean, stylish design throughout. Every detail has been curated for a move-in-ready experience.

#### **Outdoor Living & Urban Convenience:**

Enjoy a private fenced-in backyard, off-street parking, and walkability to shops, restaurants, and parks. This is a rare chance to own a fully updated home in one of St. Louis' most vibrant neighborhoods.

## **Main Level - Floor Plan:**





## **Second Level - Floor Plan:**













































2309 Thurman Avenue St. Louis, Missouri 63110

Office Phone: (314) 325-6201 Website: www.InvestSTL.com

Invest St. Louis is a licensed real estate brokerage in the state of Missouri.

#### Disclaimer:

We obtained the following information above from sources we believe to be reliable. However, we have not verified its accuracy and make no guarantee, warranty or representation about it. It is submitted subject to the possibility of errors, omissions, change of price, rental or other conditions. We include projections, opinions, assumptions or estimates for example only, and they may not represent the current or future performance of the property. You and your tax and legal advisors should conduct your own inv