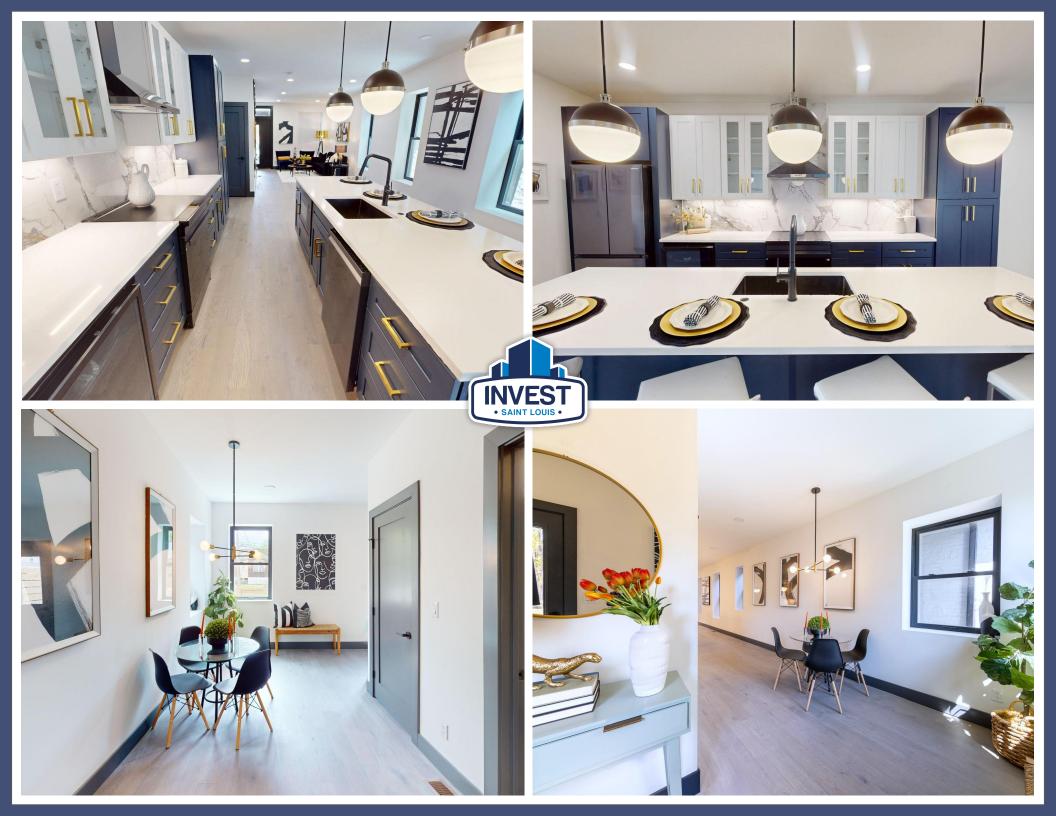

#### **Luxe Kitchen & Entertaining Space:**

The extra-large kitchen is ideal for hosting, with solid wood soft-close cabinets, dark steel-finish appliances (including washer and dryer), and an induction cooktop. The open layout flows seamlessly into the living space, highlighted by an electric fireplace with adjustable flame colors and heating.

#### **Fully Renovated Townhome in Forest Park Southeast:**

This stunning, fully renovated brick townhome blends timeless architecture with modern luxury. Located in the heart of Forest Park Southeast, the home offers approximately 1,788 square feet of finished living space on a 2,437 square foot lot (0.056 acres).

#### **Elevated Design & Contemporary Comfort:**

Originally built in 1911, this home has just undergone a full renovation—featuring brand-new windows, doors, and systems throughout. Inside, you'll find tall ceilings (9–10 feet), engineered wood flooring, designer fixtures, and dimmable lighting. A skylight above the staircase brings in natural light.