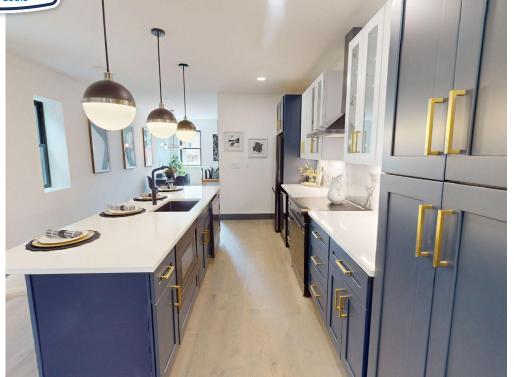

#### **Luxe Kitchen & Entertaining Space:**

The extra-large kitchen is ideal for hosting, with solid wood soft-close cabinets, dark steel-finish appliances (including washer and dryer), and an induction cooktop. The open layout flows seamlessly into the living space, highlighted by an electric fireplace with adjustable flame colors and heating.