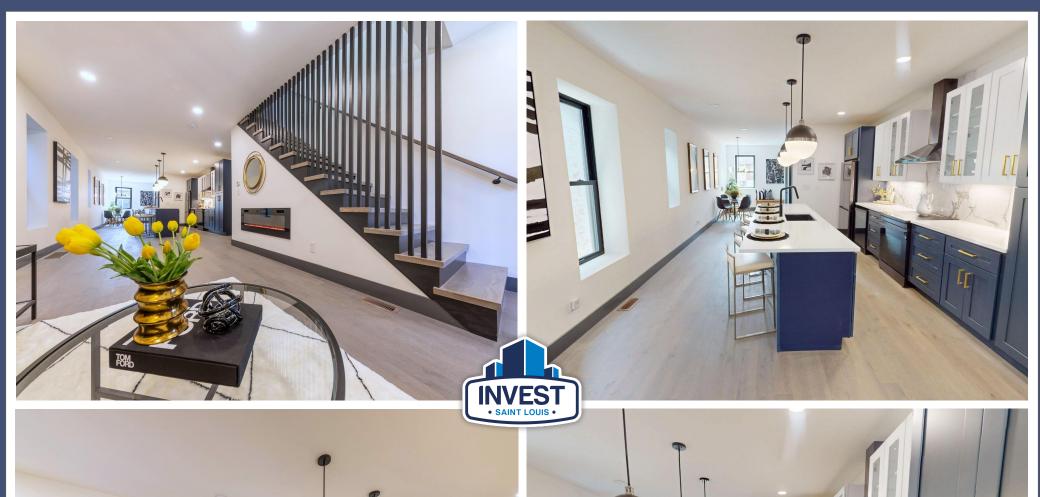

#### **Elevated Design & Contemporary Comfort:**

Originally built in 1911, this home has just undergone a full renovation—featuring brand-new windows, doors, and systems throughout. Inside, you'll find tall ceilings (9–10 feet), engineered wood flooring, designer fixtures, and dimmable lighting. A skylight above the staircase brings in natural light.

#### **Luxe Kitchen & Entertaining Space:**

The extra-large kitchen is ideal for hosting, with solid wood soft-close cabinets, dark steel-finish appliances (including washer and dryer), and an induction cooktop. The open layout flows seamlessly into the living space, highlighted by an electric fireplace with adjustable flame colors and heating.