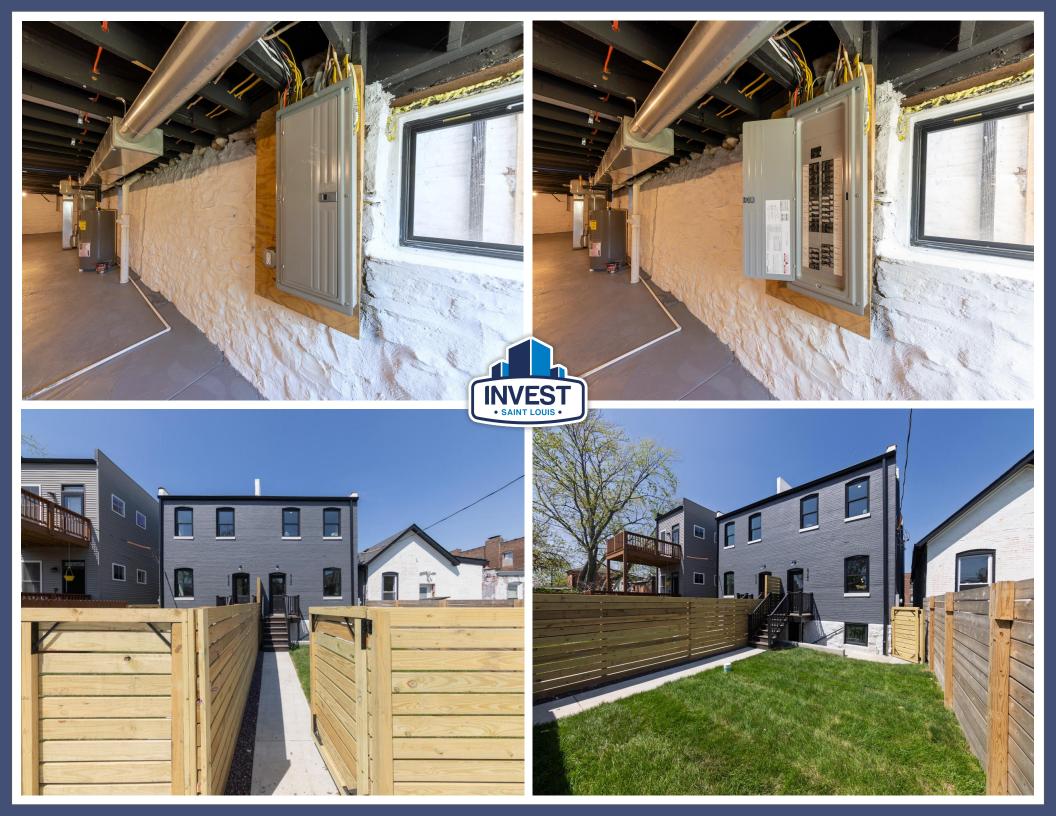

#### **Elevated Design & Contemporary Comfort:**

Originally built in 1911, this home has just undergone a full renovation—featuring brand-new windows, doors, and systems throughout. Inside, you'll find tall ceilings (9–10 feet), engineered wood flooring, designer fixtures, and dimmable lighting. A skylight above the staircase brings in natural light.

#### **Outdoor Living & Urban Convenience:**

Enjoy a private fenced-in backyard, off-street parking, and walkability to shops, restaurants, and parks. This is a rare chance to own a fully updated home in one of St. Louis' most vibrant neighborhoods.