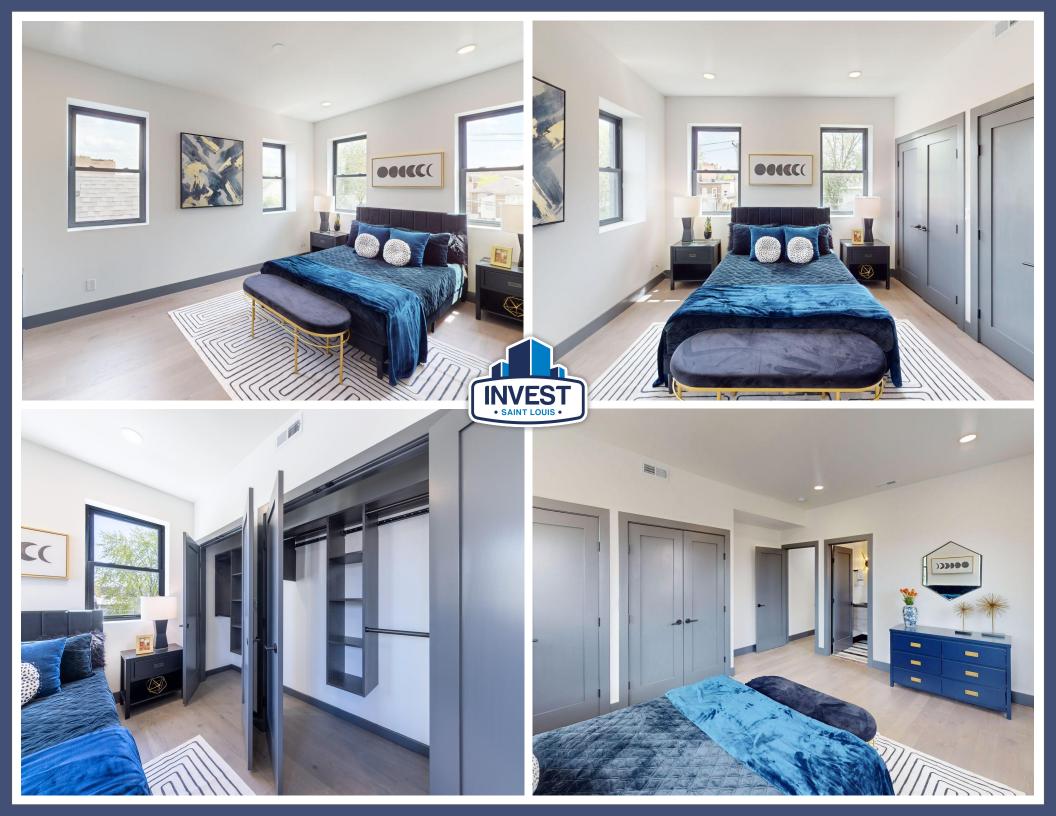

#### **Elevated Design & Contemporary Comfort:**

Originally built in 1911, this home has just undergone a full renovation—featuring brand-new windows, doors, and systems throughout. Inside, you'll find tall ceilings (9–10 feet), engineered wood flooring, designer fixtures, and dimmable lighting. A skylight above the staircase brings in natural light.

#### **Spa-Inspired Bathrooms & Premium Features:**

With 3 bedrooms and 2.5 bathrooms, the home features solid marble bathroom floors, modern fixtures, and clean, stylish design throughout. Every detail has been curated for a move-in-ready experience.