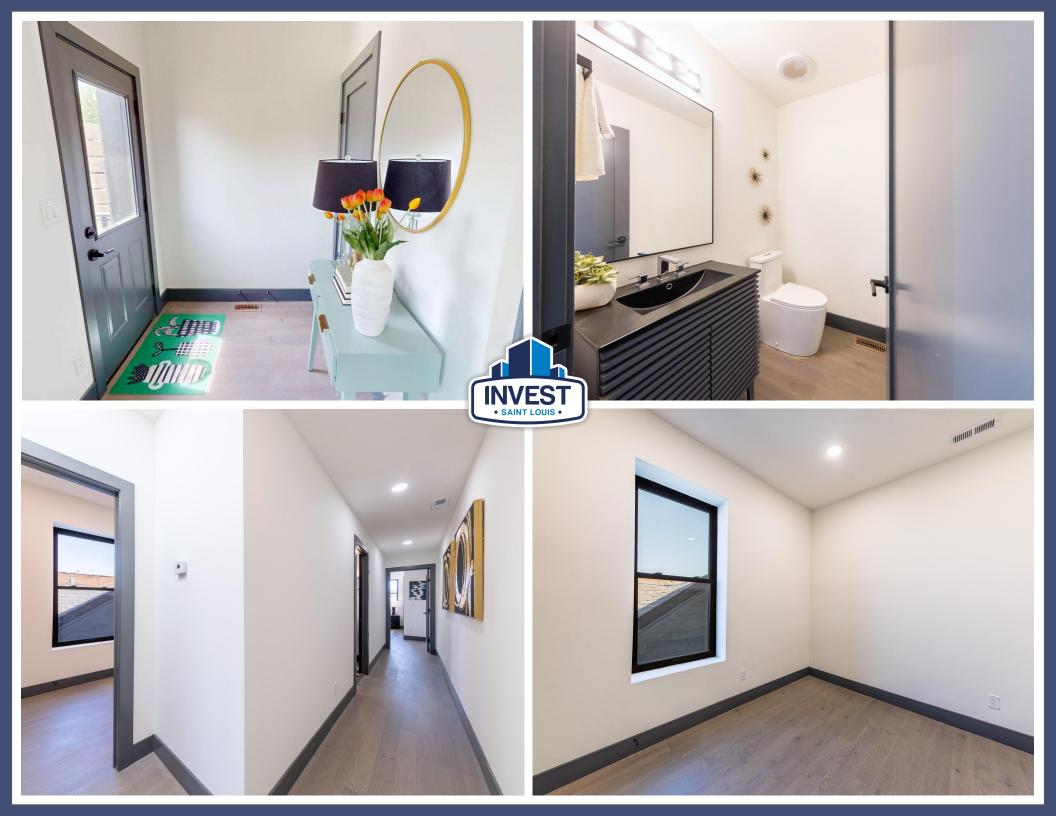

#### **Spa-Inspired Bathrooms & Premium Features:**

With 3 bedrooms and 2.5 bathrooms, the home features solid marble bathroom floors, modern fixtures, and clean, stylish design throughout. Every detail has been curated for a move-in-ready experience.

#### **Elevated Design & Contemporary Comfort:**

Originally built in 1911, this home has just undergone a full renovation—featuring brand-new windows, doors, and systems throughout. Inside, you'll find tall ceilings (9–10 feet), engineered wood flooring, designer fixtures, and dimmable lighting. A skylight above the staircase brings in natural light.