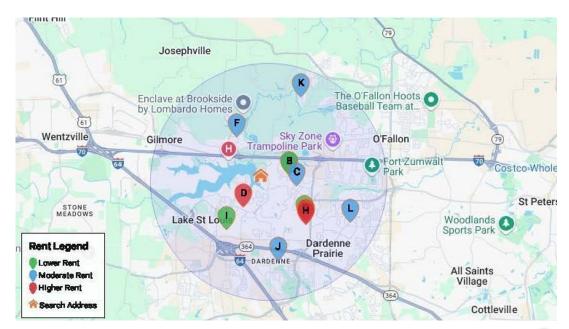

# 3 Bedroom / 2 Bathroom House Rentals Nearby:

## 610 Lakewood Drive Lake Saint Louis, MO

Results based on 12, 3-bedroom, 1½ or more bath House rentals seen within 12 months in a 3.00 mile radius.

A min/max Price or SQFT has been set.

| AVERAGE     | MEDIAN  | 25TH PERCENTILE | 75TH PERCENTILE |
|-------------|---------|-----------------|-----------------|
| \$2,006 ±3% | \$1,950 | \$1,878         | \$2,134         |

#### **Summary Statistics**

| Sample Size               | 12              |
|---------------------------|-----------------|
| Sample Min                | \$1,750         |
| Sample Max                | \$2,357         |
| Sample Median             | \$1,950         |
| Sample Mean               | \$2,006         |
| Sample Standard Deviation | \$190           |
| 25th – 75th Percentile    | \$1,878 – 2,134 |
| 10th - 90th Percentile    | \$1,764 - 2,248 |
| 5th - 95th Percentile     | \$1,695 – 2,317 |