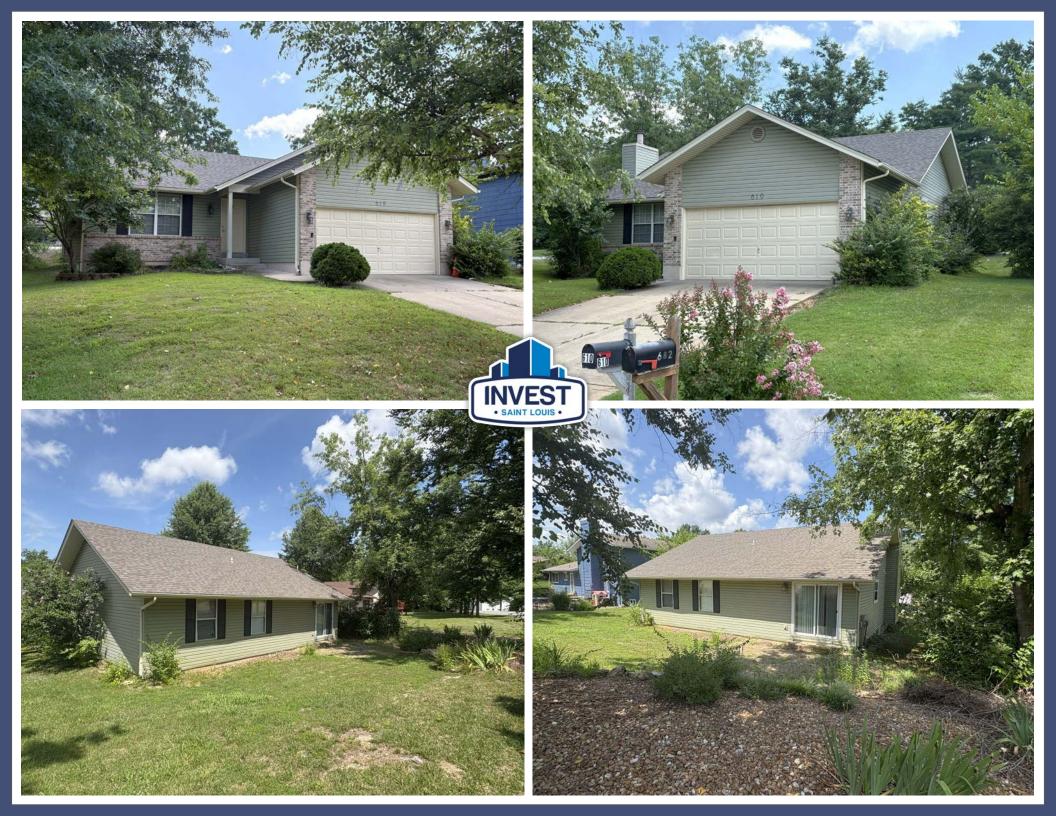

### **Investment Overview:**

**Property Overview:** This beautifully updated 4-bedroom, 2.5-bathroom ranch-style home offers 1,206 square feet of living space and sits on an 8,457 square foot (.1941 acre) lot. Built in 1992 and located in a quiet cul-de-sac in Lake St. Louis, the home features a functional layout with modern updates, making it a great option as either an investment property or a primary residence. Currently tenant-occupied through October 31, 2025, the property generates \$1,800 per month in rental income.

**Interior & Lower Level:** The lower level includes one bedroom, a half bath, and a large finished space—perfect for entertaining, a media room, or a flexible recreation area.

**Exterior Features:** The home offers low-maintenance siding with attractive brick veneer and includes an attached garage for convenient parking and storage. The backyard features a charming patio area surrounded by beautifully maintained landscaping—an ideal space to relax or host guests.