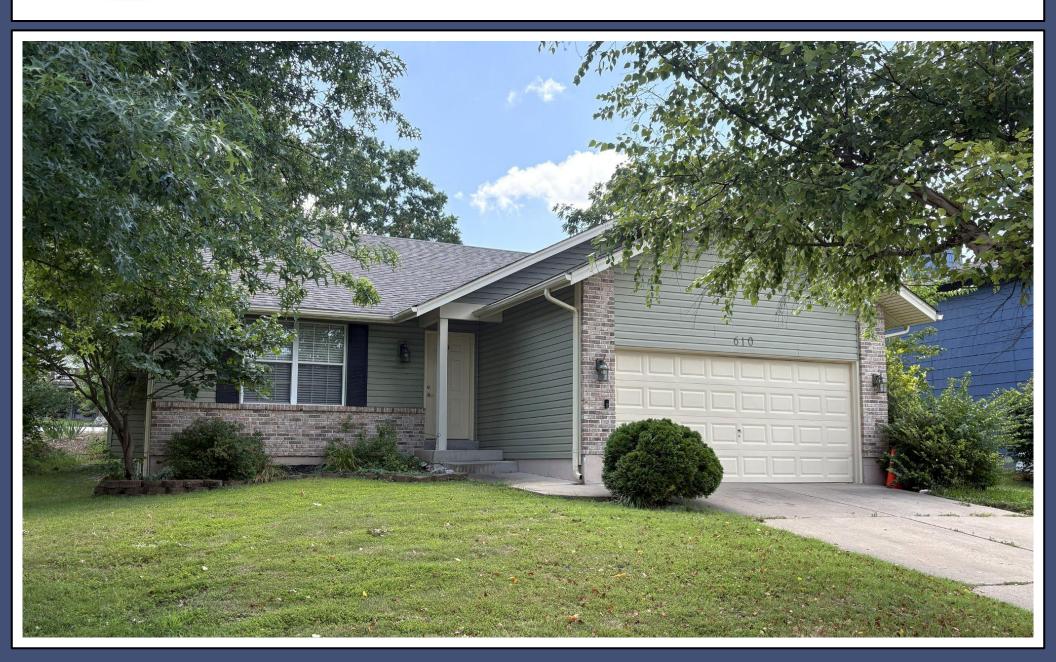

# 610 Lakewood Drive, Lake St. Louis, Missouri 63367

Spacious and Low-Maintenance 4-Bedroom Ranch in Lake St. Louis

### **Investment Overview:**

**Property Overview:** This beautifully updated 4-bedroom, 2.5-bathroom ranch-style home offers 1,206 square feet of living space and sits on an 8,457 square foot (.1941 acre) lot. Built in 1992 and located in a quiet cul-de-sac in Lake St. Louis, the home features a functional layout with modern updates, making it a great option as either an investment property or a primary residence. Currently tenant-occupied through October 31, 2025, the property generates \$1,800 per month in rental income.

**Interior & Lower Level:** The lower level includes one bedroom, a half bath, and a large finished space—perfect for entertaining, a media room, or a flexible recreation area.

**Exterior Features:** The home offers low-maintenance siding with attractive brick veneer and includes an attached garage for convenient parking and storage. The backyard features a charming patio area surrounded by beautifully maintained landscaping—an ideal space to relax or host guests.